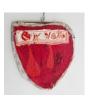

Peter Gallo
Sacred Heart, 2022
oil on linen stapled/glued to found wood, eye screw
8h x 8w in; 22 in stove pipe wire
PG001

Peter Gallo Untitled, 2020 oil on linen stapled to scrap plywood 17h x 17w in 43.18h x 43.18w cm PG002