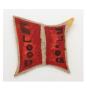

Peter Gallo
Sacred Heart, 2022
oil on linen stapled/glued to found wood, eye screw
8h x 8w in; 22 in stove pipe wire
PG001

Peter Gallo Untitled, 2020 oil on linen stapled to scrap plywood 17h x 17w in 43.18h x 43.18w cm PG002