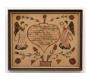

Christian Bamberger Untitled, 1829 watercolor on woven paper 11 3/4h x 13 3/4w in 29.85h x 34.93w cm CB\_Frak\_001

"Flying Angel" Artist Untitled, c. 1797 watercolor on laid paper 16 1/2h x 20w in 41.91h x 50.80w cm FAA\_FRAK\_001