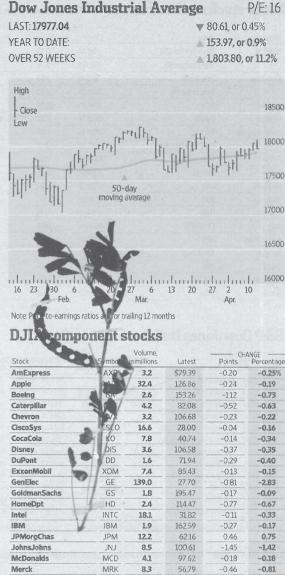

867,158           Household Products         805,013           ssories)         1,037,202           Is)         1,525,975           Is)         1,525,975           Is)         1,603,44           cts)         1,603,44           s)         2,460,942           4,099,127         4,099,127 | 122.25<br>40.78<br>18.96<br>75.55<br>73.28<br>1.634<br>902.70<br>88.17<br>6,082<br>83.95<br>146.22<br>4,719<br>2,913<br>100.60 | -0.29<br>-0.31<br>-0.42<br>-0.46<br>-0.46<br>-0.49<br>-0.53<br>-0.54<br>-0.54<br>-0.56<br>-0.56<br>-0.56<br>-0.56<br>-0.56 | 18.9         24.9         10.9         3.6         20.9         18.8         -1.7         27.8         16.7         -5.5         28.5         3.6         10.8 | 253<br>337<br>7,4<br>11,7<br>141<br>53<br>11,5<br>333<br>28,5<br>-2,7<br>56,4<br>24,8<br>10,6 |



Tracking credit markets & dealmakers

# **Credit derivatives**

Spreads on credit derivatives are one way the market rates creditworthiness. Regions that are treading in rough waters can see spreads swing toward the maximum-and vice versa. Indexes below are for five-year swaps.

| Spreads on<br>five-year swaps | A                          | Europe          | Crossover | Inde    | ex roll                   | 4.00    |
|-------------------------------|----------------------------|-----------------|-----------|---------|---------------------------|---------|
| Spreads                       |                            |                 |           |         | lote: Data a<br>percentag |         |
| Japan: 23/1                   | 0.53                       | 102.42          | 0.01      | 0.