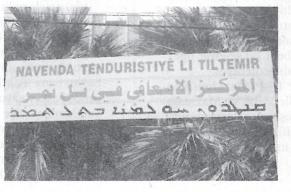

# Til Temir'de ilk yardım merkezi

Til Temir'de kısıtlı imkanlara rağmen ilk yardım merkezi 11 kişilik bir ekiple çalışmalarına başladı. Merkezin yöneticilerinden Dr. Hesen Emîn çetelere karşı yürütülen direnişte savaşçıları ve kentteki yurttaşları tedavi edeceklerini, ancak yeterli ilaç ve donanıma sahip olmadıklarını belirterek, uluslararası yardım kuruluşlarına destek çağrısında bulundu.