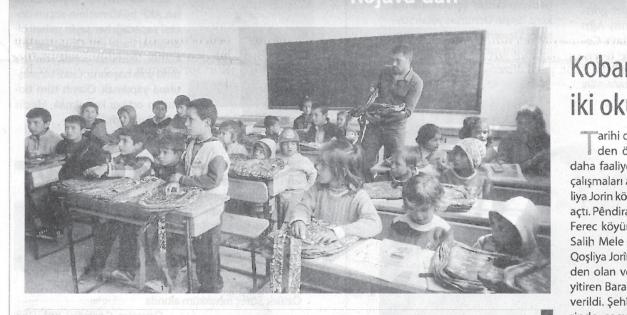

# Kobanê'ye iki okul daha

\*arihi direnişin ardından yaşamın yeniden örgütlendiği Kobanê'de 2 okul daha faaliyete geçti. Kürt Dili Kurumu'nun çalışmaları ardından Pêndira Mezin ve Qoşliya Jorin köylerinde 2 okul kapılarını eğitime açtı. Pêndira Mezin köyündeki okula, Cib El-Ferec köyündeki direnişte yaşamını yitiren Salih Mele Xelîl anısına Şehîd Salih Okulu, Qoşliya Jorîn köyünde açılan okula, aynı köyden olan ve köyünü savunurken yaşamını yitiren Baran anısına Şehîd Baran Okulu adı verildi. Şehîd Salih Okulu'nda 100'ün üzerinde çocuk 4 derslikte eğitim görüyor. Okulda 5 öğretmen kürtçe, ingilzce ve arapça dersleri veriyor. Şehîd Baran Okulu'nda ise 4 derslikte 72 öğrenciye 7 öğretmen tarafından eğitim veriliyor. 🔳 KOBANÊ