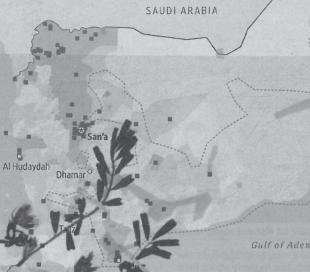

# Flere end 140 dræbt i Yemen

Flere end 140 mennesker er blevet dræbt det seneste døgn i Yemen, og værst har kampene været i havnebyen Aden, hvor mindst 53 har mistet livet. De dræbte søgte tilflugt i Aden i februar, da oprørere fra Houthi-militsen overtog kontrollen over hovedstaden Sanaa. Præsidenten flygtede til Saudi-Arabien, da oprørerne rykkede ind i Aden.

Mindst 26 oprørere meldes dræbt under de seneste kampe, mens snesevis er blevet såret.

Øjenvidner siger, at kampene fortsatte mandag. Saudi-Arabien har i 12 dage gennemført luftbombardementer mod oprørerne, men det har ikke kunnet stoppe Houthi-militsens fremrykning, og der er udbrudt en humanitær krise i flere af byens kvarterer. FN oplyste torsdag, at 500 mennesker er blevet dræbt i de seneste to uger, mens op mod 1700 er blevet såret. Internationalt Røde Kors har problemer med at få fløjet 48 ton medicin til landet, hvor mangel på fødevarer, vand og el skaber problemer for flere og flere ind-