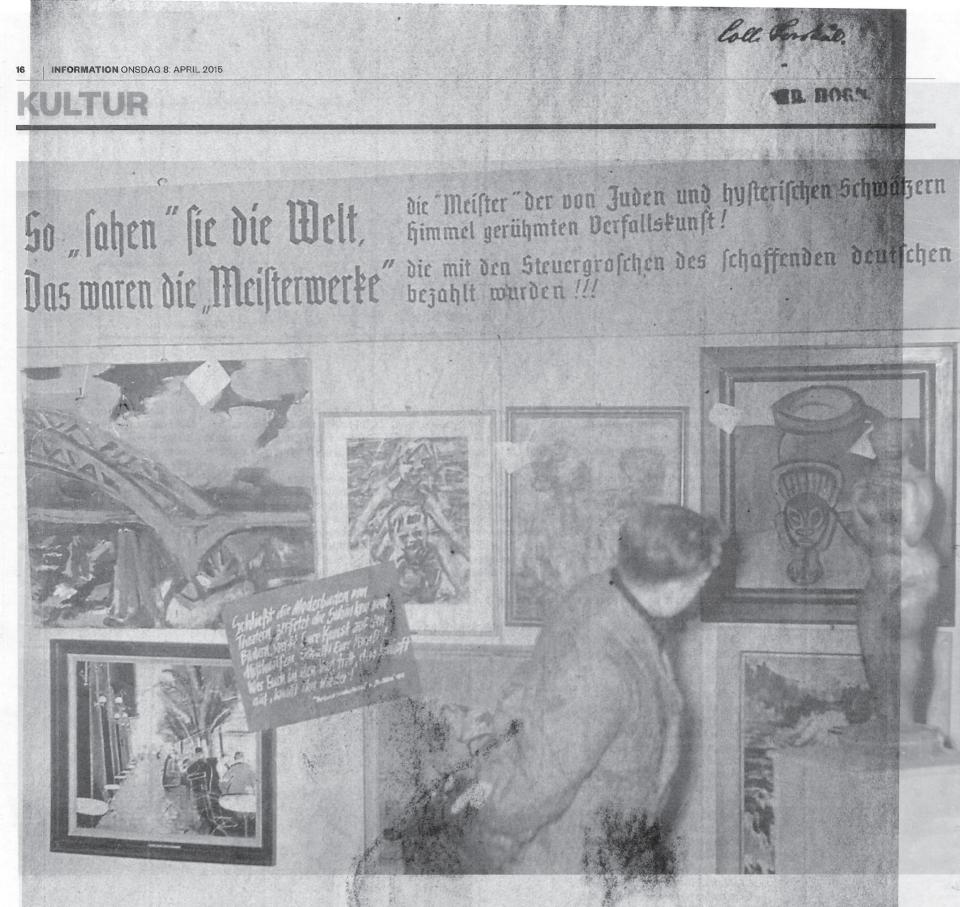

# Forbudt for billeder

Nu genudgives en af de helt store romaner i tysk efterkrigslitteratur: 'Tysktime' af Siegfried Lenz om den fantasiforladte landbetjents jagt på den forbudte kunst. Et uafrysteligt motiv som illustration af diktaturets styrke i en kultur af menneskelig forvreden pligtfølelse og nidkærhed fatterne – siden historikerne – smettelig som denne proces var, nu gennemlyste, Hvor var du *selv*, Adam? Og hvor, spurgte de yngre: *Wo warst du, Vater*? Ansvarsaldækningen blev dobbelt kvalfuld, således som opgøret nu også blev en generationskamp. Her var lagt op til en stærk radikaliseviderede oversættelse genudgivet på hendes eget forlag: Valdemar (Navnet er en kærlig hilsen til Brix' bedstefar, den rigtige lektor Blomme (Valdemar Bang), som ifølge barnebarnet ikke var så ond, som Scherfig skrev i *Det Forsømte Forår*).

Lenz' perspektiv i romanen er det abne udsyn i det nordtyske marskland syd for den danske grænse med den høje himmel, digerne og værfterne; et land, hvor folk hedder Jensen og Petersen, og som også var forfatterens. Dette vidtstrakte land delte han med den maler, der mere end nogen anden blev identisk med det: Emil Nolde, som under andet navn er en af de centrale personer i den lange fortælling. Nolde fik af nazisterne påklistret den for kunstnere frygtede mærkat: entartet. Det vil sige den kunst, Hitler hadede; og som derfor blev forbudt. Men ikke alene at spille, udgive og ud-

stille – også forbudt at fremstille.

Uønskede komponister og forfattere fik simpelthen skriveforbud, malere maleforbud. Over Noldes hoved nedkaldtes et sådant, endskønt den allerede kendte kunstner ikke i udgångspunktet var antinazist. Forbuddet betød, at Nolde trådte ind i sin akvarelperiode, uhyre frugtbar hvad alle der kender museet i Seebuli kan tale med om. Akvarel af den simple grund, at vandfarve ikke lugter. Når postbuddet ringede på i det noldeske hus, der i dag er kernen i Nolde Stiftung, var atmosfæren terpentinfri.

### Nolde

Kort sagt var der nok at skrive om, og det blev der.

I denne tidlige tradition indtrådte Siegfried Lenz, der døde i fjor 88 år gammel, med sin store roman *Deutschstunde* (Tysktime) fra 1968. Romanen er nu igen i handelen i Birgitte Brix' fine reMaleren som fjende Lenz beretter denne historie i ulidelig detalje om den myndighed, der varetaget overholdelsen af maleforbuddet, ne mlig den stedlige politibetjent, bandomskammerat med maleren og jegfortællerens far. Denne nidkære, fantasiløse, kedsommelige mand bliver det ovenfra palagt at for-