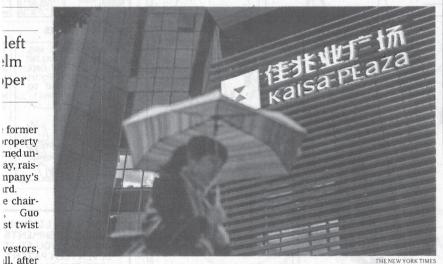

g to re-

HE NEW YORK TIME Kaisa's offices in Guangzhou, China. The announcement Monday that Guo Yingcheng would return raised doubts about whether Kaisa's rescue by a rival would move forward.