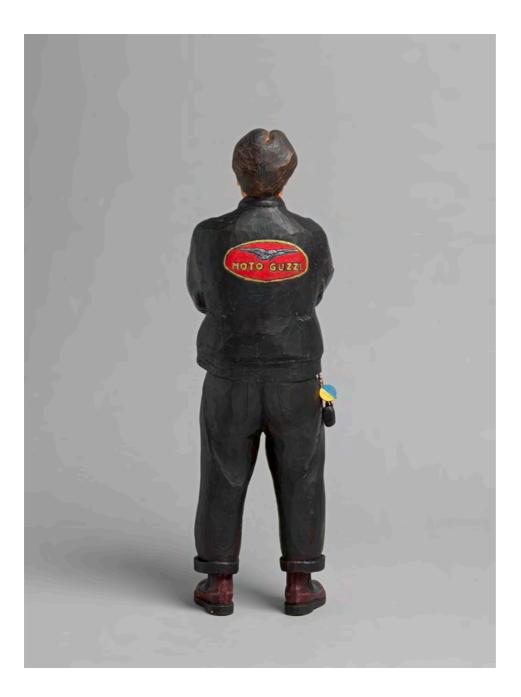

## Tomoaki Suzuki

Taishu 2022 Japanese Torreya wood, acrylic paint, metal 51.5 x 16 x 13.5 cm, 20.2 x 6.2 x 5.3. inches TS22-01