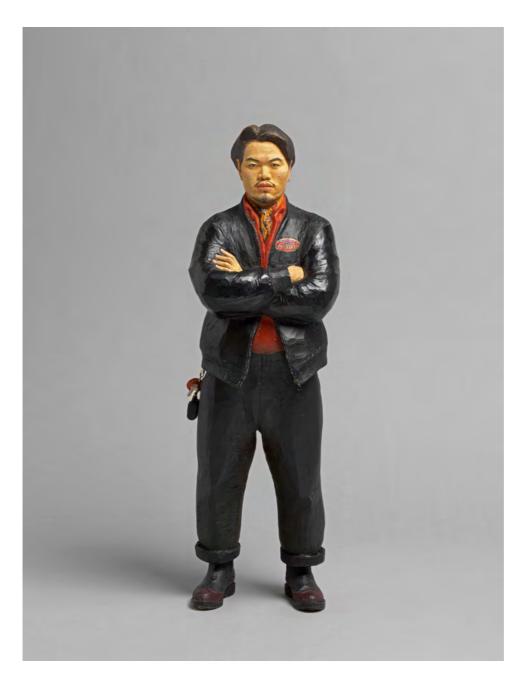

## Tomoaki Suzuki

Taishu 2022 Japanese Torreya wood, acrylic paint, metal 51.5 x 16 x 13.5 cm, 20.2 x 6.2 x 5.3. inches TS22-01