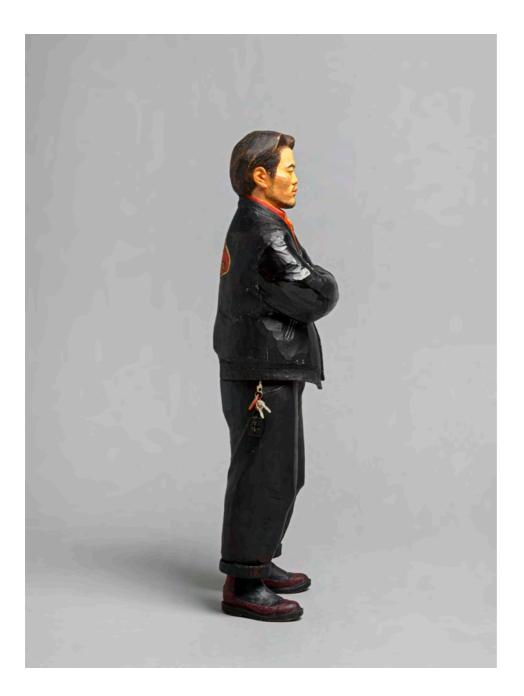

## Tomoaki Suzuki

Taishu 2022 Japanese Torreya wood, acrylic paint, metal 51.5 x 16 x 13.5 cm, 20.2 x 6.2 x 5.3. inches TS22-01