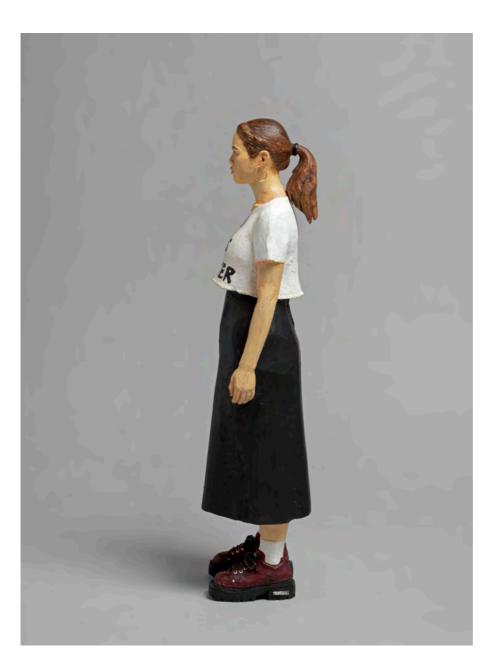

## Tomoaki Suzuki

Taishu 2022 Japanese Torreya wood, acrylic paint, metal 51.5 x 16 x 13.5 cm, 20.2 x 6.2 x 5.3. inches TS22-01

## Tomoaki Suzuki

Reia 2022 Japanese Torreya wood, acrylic paint, metal 50.5 x 15 x 11.5 cm, 19.8 x 5.9 x 4.5 inches TS22-02