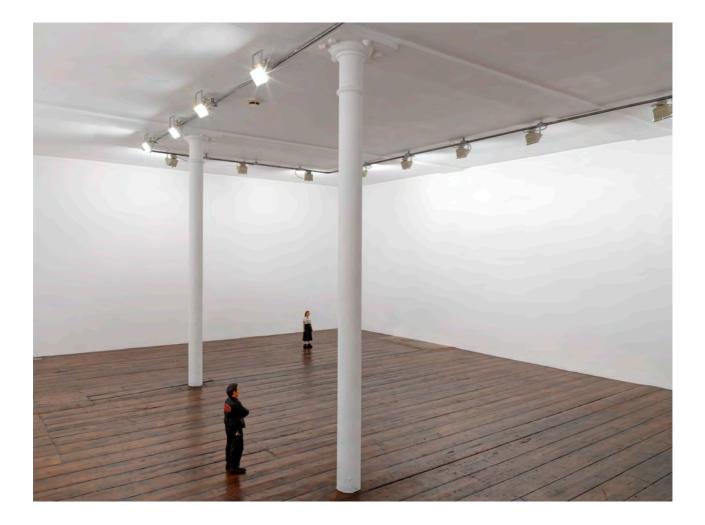

## **CORVI-MORA**

Tomoaki Suzuki

1st December 2022 - 14th January 2023

Tommaso Corvi-Mora is pleased to present a solo exhibition of work by Tomoaki Suzuki, his seventh at the gallery.

Tomoaki Suzuki has lived in London since the mid Nineties and recently moved back to Tokyo. For more than twenty years now his practice has consisted of a deceivingly simple work: full-figure, scaled-down portraits of friends and acquaintances. Through this very simple means he has managed to touch on many different issues: he has often talked about his interest in the changing face of youth culture and fashion and the different strategies people use to define their individuality through the clothes they wear. Positioning his work directly on the floor allows him to look at the relationship between the work, the viewer and their surroundings, gently encouraging the viewer to move around and change viewpoint when looking at the work. He has also managed to inject new life into traditional wood-carving techniques without slipping into kitsch or fauxnaive vernacular - all the while putting together a personal history of youth culture by creating a gallery of portraits like a 3-D, contemporary August Sander.

The two works in the exhibition are the first he completed since the move to Japan at the end of 2021.

Tomoaki Suzuki has shown extensively both in the UK and overseas, most recently in the NGV Triennial, National Gallery of Victoria, Melbourne, 2020.