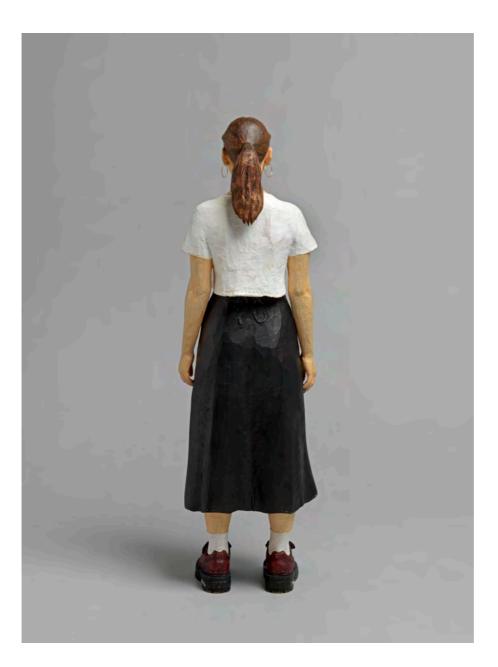

## Tomoaki Suzuki

Taishu 2022 Japanese Torreya wood, acrylic paint, metal 51.5 x 16 x 13.5 cm, 20.2 x 6.2 x 5.3. inches TS22-01

## Tomoaki Suzuki

Reia 2022 Japanese Torreya wood, acrylic paint, metal 50.5 x 15 x 11.5 cm, 19.8 x 5.9 x 4.5 inches TS22-02