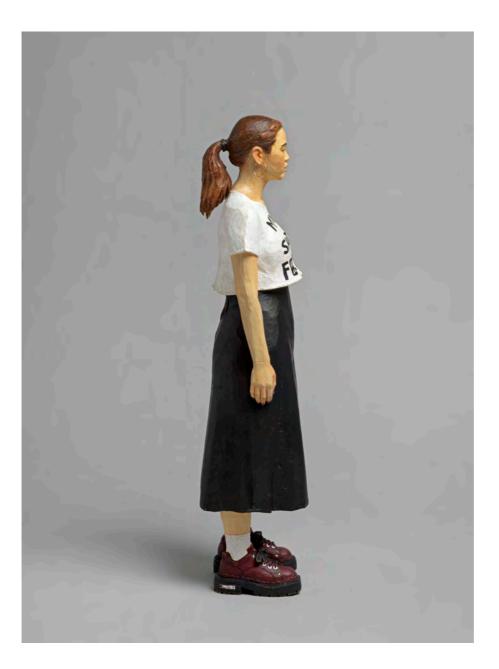

## Tomoaki Suzuki

Reia 2022 Japanese Torreya wood, acrylic paint, metal 50.5 x 15 x 11.5 cm, 19.8 x 5.9 x 4.5 inches TS22-02