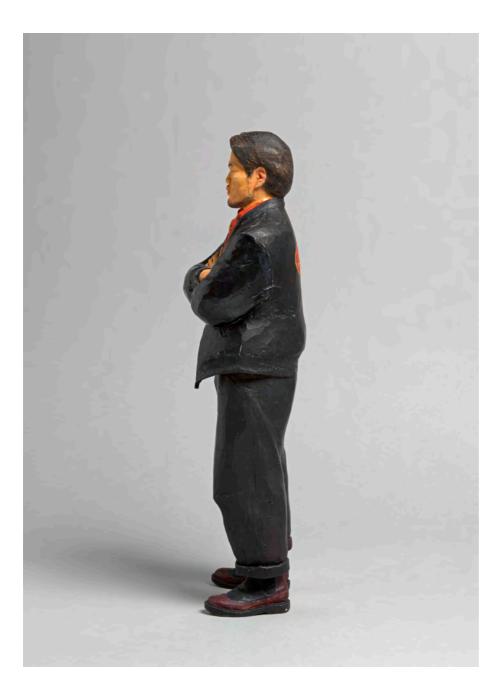

## Tomoaki Suzuki

Taishu 2022 Japanese Torreya wood, acrylic paint, metal 51.5 x 16 x 13.5 cm, 20.2 x 6.2 x 5.3. inches TS22-01