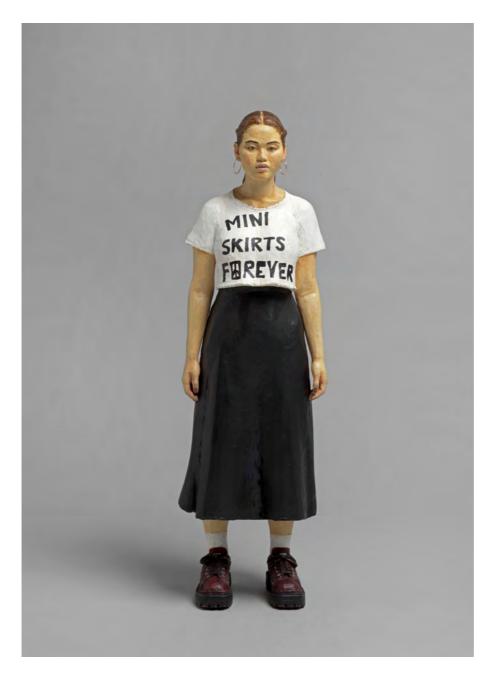

## Tomoaki Suzuki

Reia 2022 Japanese Torreya wood, acrylic paint, metal 50.5 x 15 x 11.5 cm, 19.8 x 5.9 x 4.5 inches TS22-02