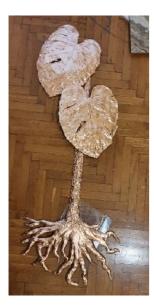

Monstera treedimension variable ( 113 x 42 x 3 cm)Polyester resin with fiberglass , copper leaf

Social visibility 88 x 60 x 3 cm

Polyester resin with fiberglass ,acrylic spray and aluminium leaf

 $\begin{array}{lll} \textbf{Forget} & 74 \ x \ 50 \ x \ 3 \ cm \\ Polyester \ resin \ with \ fiberglass \ ,acrylic \ spray \ and \ aluminium \ leaf \end{array}$