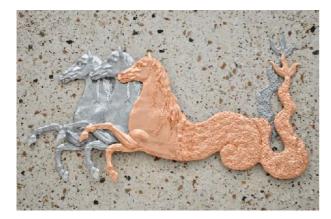

**the procession of horses** 136 x 67 x 8 cm. Polyester resin with fiberglass, copper & aluminium leaf ,acrylic spray