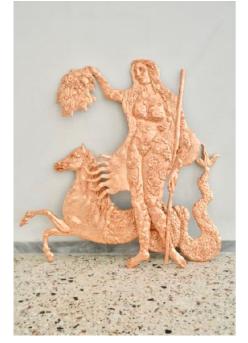

## Justice and revenge (woman huntress) 116,5 x 80 x 4cm

Neptune horse 108 x 67 x 4 cm

Polyester resin with fiberglass, copper leaf

Polyester resin and fiberglass , copper & aluminium leaf , acrylic spray