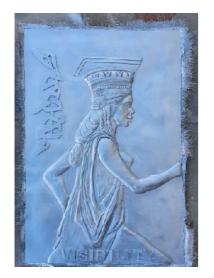

Monstera treedimension variable ( 113 x 42 x 3 cm)Polyester resin with fiberglass , copper leaf

Social visibility 88 x 60 x 3 cm

Polyester resin with fiberglass ,acrylic spray and aluminium leaf

 $\begin{array}{lll} \textbf{Forget} & 74 \ x \ 50 \ x \ 3 \ cm \\ Polyester \ resin \ with \ fiberglass \ ,acrylic \ spray \ and \ aluminium \ leaf \end{array}$