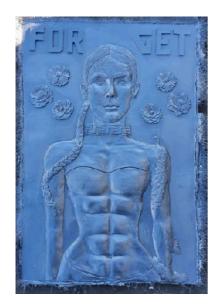

Monstera treedimension variable ( 113 x 42 x 3 cm)Polyester resin with fiberglass , copper leaf

Social visibility 88 x 60 x 3 cm

Polyester resin with fiberglass ,acrylic spray and aluminium leaf

 $\begin{array}{lll} \textbf{Forget} & 74 \ x \ 50 \ x \ 3 \ cm \\ Polyester \ resin \ with \ fiberglass \ ,acrylic \ spray \ and \ aluminium \ leaf \end{array}$