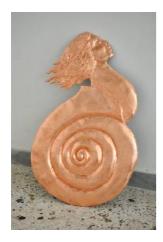

**the procession of horses** 136 x 67 x 8 cm. Polyester resin with fiberglass, copper & aluminium leaf ,acrylic spray



## Justice and revenge (woman huntress) 116,5 x 80 x 4cm

Neptune horse 108 x 67 x 4 cm

Polyester resin with fiberglass, copper leaf



Polyester resin and fiberglass , copper & aluminium leaf , acrylic spray

**Woman warrior** 76,5 x 45,5 x 3 cm **Her hands** - 53,5 x 35 x 4 cm



**Ghost in the shell** 65 x 40 x 4 cm Polyester resin and fiberglass



**Unicorn mermaid** 100 x 145 x 3cm Polyester resin and fiberglass , copper leaf



Lets both escape from our captivity  $110 \times 74 \times 4 \text{ cm } \& 100 \times 95 \times 4 \text{ cm}$ 

Polyester resin and fiberglass , copper leaf



Sleeping unicorn  $69 \times 40 \times 15 \mbox{ cm}$  Polyester resin with fiberglass , copper leaf and copper sheets



Monstera treedimension variable ( 113 x 42 x 3 cm)Polyester resin with fiberglass , copper leaf



Social visibility 88 x 60 x 3 cm

Polyester resin with fiberglass ,acrylic spray and aluminium leaf



 $\begin{array}{lll} \textbf{Forget} & 74 \ x \ 50 \ x \ 3 \ cm \\ Polyester \ resin \ with \ fiberglass \ ,acrylic \ spray \ and \ aluminium \ leaf \end{arr