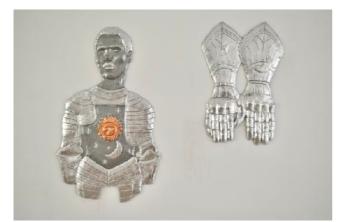

**Woman warrior** 76,5 x 45,5 x 3 cm **Her hands** - 53,5 x 35 x 4 cm

**Ghost in the shell** 65 x 40 x 4 cm Polyester resin and fiberglass

**Unicorn mermaid** 100 x 145 x 3cm Polyester resin and fiberglass , copper leaf