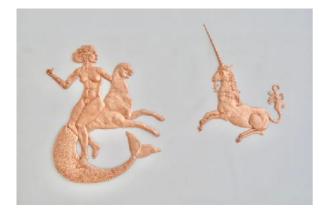

**Woman warrior** 76,5 x 45,5 x 3 cm **Her hands** - 53,5 x 35 x 4 cm

**Ghost in the shell** 65 x 40 x 4 cm Polyester resin and fiberglass

**Unicorn mermaid** 100 x 145 x 3cm Polyester resin and fiberglass , copper leaf