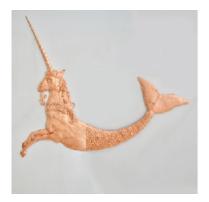

**Woman warrior** 76,5 x 45,5 x 3 cm **Her hands** - 53,5 x 35 x 4 cm

**Ghost in the shell** 65 x 40 x 4 cm Polyester resin and fiberglass

**Unicorn mermaid** 100 x 145 x 3cm Polyester resin and fiberglass , copper leaf