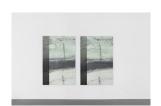

Lou Jaworski STRATOS 001, 2022 UV pigment print on Striato Olimpico marble 110 x 150 x 2 cm

Courtesy of max goelitz Copyright of the artist Photo: Dirk Tacke

Lou Jaworski STRATOS 001, 2022 UV pigment print on Striato Olimpico marble 110 x 150 x 2 cm, detail