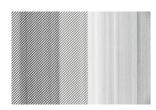

Lou Jaworski STRATOS 001, 2022 UV pigment print on Striato Olimpico marble 110 x 150 x 2 cm

Courtesy of max goelitz Copyright of the artist Photo: Dirk Tacke

Lou Jaworski STRATOS 001, 2022 UV pigment print on Striato Olimpico marble 110 x 150 x 2 cm, detail