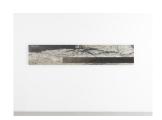

Lou Jaworski RS 001, 2022 UV pigment print and nylon mesh on Skyfall quartz  $43 \times 230 \times 2$  cm

Courtesy of max goelitz Copyright of the artist Photo: Dirk Tacke

Lou Jaworski STELLAR 001, 2022 UV pigment print and nylon mesh on Arctica Blue marble  $150 \times 215 \times 2$  cm