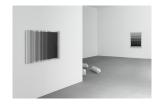

Courtesy of max goelitz Copyright of the artist Photo: Dirk Tacke

Lou Jaworski Q 001, 2022 UV pigment print on stainless steel mesh and aluminum 154 x 116 cm

Courtesy of max goelitz Copyright of the artist Photo: Dirk Tacke

Lou Jaworski RS 001, 2022 UV pigment print and nylon mesh on Skyfall quartz  $43 \times 230 \times 2$  cm

Courtesy of max goelitz Copyright of the artist Photo: Dirk Tacke

Lou Jaworski STELLAR 001, 2022 UV pigment print and nylon mesh on Arctica Blue marble  $150 \times 215 \times 2$  cm