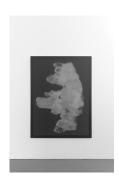

Courtesy of max goelitz Copyright of the artist Photo: Dirk Tacke

Lou Jaworski Q 001, 2022 UV pigment print on stainless steel mesh and aluminum 154 x 116 cm

Courtesy of max goelitz Copyright of the artist Photo: Dirk Tacke