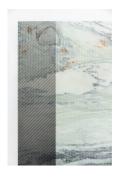

Lou Jaworski RS 001, 2022 UV pigment print and nylon mesh on Skyfall quartz  $43 \times 230 \times 2$  cm

Courtesy of max goelitz Copyright of the artist Photo: Dirk Tacke

Lou Jaworski STELLAR 001, 2022 UV pigment print and nylon mesh on Arctica Blue marble  $150 \times 215 \times 2$  cm

Courtesy of max goelitz Copyright of the artist Photo: Dirk Tacke

Lou Jaworski STELLAR 001, 2022 UV pigment print and nylon mesh on Arctica Blue marble 150 x 215 x 2 cm, detail

Courtesy of max goelitz Copyright of the artist Photo: Dirk Tacke