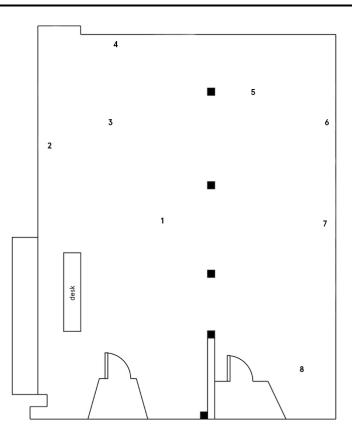

## Margo Wolowiec

Evergreen, Searchlight, Rosebud April 19 - May 27, 2017

1. Rose Garden II, 2017 Conductive copper mesh, handwoven polyester, linen, sublimation dye, powder coated steel 95 x 74 inches / 241.3 x 187.9 cm

2. *Imagine How Many*, 2017 Handwoven polyester, linen, sublimation dye, acrylic ink 68 x 94 inches / 172.7 x 238.8 cm

3. Rose Garden I, 2017 Conductive copper mesh, handwoven polyester, linen, sublimation dye, powder coated steel 95 x 74 inches / 241.3 x 187.9 cm

4. *All They Have to Do Is Wait*, 2017 Handwoven polyester, linen, sublimation dye 70 x 47 inches / 177.8 x 119.4 cm 5. *Rose Garden IV*, 2017 Conductive copper mesh, handwoven polyester, linen, sublimation dye, powder coated steel 95 x 74 inches / 241.3 x 187.9 cm

6. From Within, 2017 Handwoven polyester, linen, sublimation dye, acrylic ink 82 x 141 inches / 208.3 x 358.1 cm

7. Pictures of Her Children, 2017 Handwoven polyester, linen, sublimation dye, acrylic ink 68 x 94 inches / 172.7 x 238.8 cm

8. Rose Garden III, 2017 Conductive copper mesh, handwoven polyester, linen, sublimation dye, powder coated steel 95 x 74 inches / 241.3 x 187.9 cm