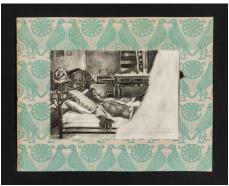

A racialised man reclines (I), 2022 Graphite on paper, mounted on found paper 15.6 x 14.8 cm

Rich like looted silver or pearls (II), 2022 Graphite on paper, mounted on found paper  $7.3 \times 5.7 \text{ cm}$ 

A racialised man reclines (II), 2022 Graphite on paper, mounted on found paper 19 x 24.1 cm

Night blooming Jasmine, 2022 Graphite on paper, mounted on found paper 12.5 x 12.5 cm

Bodies as Bhoys I, 2022 Graphite on paper, mounted on found paper  $15.5 \times 9.7 \text{ cm}$ 