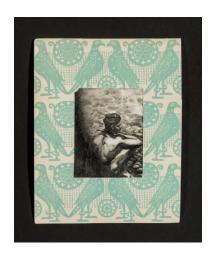

A racialised man reclines (I), 2022 Graphite on paper, mounted on found paper 15.6 x 14.8 cm

Rich like looted silver or pearls (II), 2022 Graphite on paper, mounted on found paper  $7.3 \times 5.7 \text{ cm}$ 

A racialised man reclines (II), 2022 Graphite on paper, mounted on found paper 19 x 24.1 cm

Night blooming Jasmine, 2022 Graphite on paper, mounted on found paper 12.5 x 12.5 cm

Bodies as Bhoys I, 2022 Graphite on paper, mounted on found paper  $15.5 \times 9.7 \text{ cm}$ 