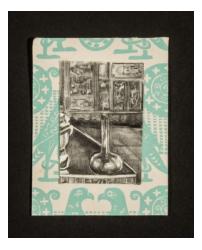

A racialised man reclines (I), 2022 Graphite on paper, mounted on found paper 15.6 x 14.8 cm

Rich like looted silver or pearls (II), 2022 Graphite on paper, mounted on found paper  $7.3 \times 5.7 \text{ cm}$ 