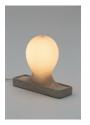

James Cherry *literally same*, 2022 Graphite on Gesso on Wood Panel (Framed) 48 x 36 in. 121.9 x 91.4 cm

A

James Cherry echo 2 (lamp), 2022 Blended Recycled Fibers, Glue, Eco-Resin, Found Fabric, Brass, Polyurethane, LED Changeable Bulb, Lamp Parts and Dimmer 27 1/2 x 9 x 9 in. 69.8 x 22.9 x 22.9 cm