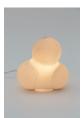

James Cherry dead ringer (lamp), 2022 Eco-Resin, Glue, Found Fabric, Brass, Corn Starch, LED Changeable Bulb, Lamp Parts and Dimmer 15 x 9 1/2 x 10 in. 38.1 x 24.1 x 25.4 cm

James Cherry echo 1 (lamp), 2022 Blended Recycled Fibers, Glue, Eco-Resin, Found Fabric, Brass, Polyurethane, LED Changeable Bulb, Lamp Parts and Dimmer 15 x 8 x 6 3/4 in. 38.1 x 20.3 x 17.1 cm

James Cherry downstairs (lamp), 2022 Blended Recycled Fibers, Glue, Eco-Resin, Found Fabric, Brass, Polyurethane, LED Changeable Bulb, Lamp Parts and Dimmer 16 x 12 x 7 in. 40.6 x 30.5 x 17.8 cm

James Cherry pollen (lamp), 2022 Blended Recycled Fibers, Glue, Eco-Resin, Found Fabric, Brass, Polyurethane, LED Changeable Bulb, Lamp Parts and Dimmer 11 x 9 x 8 in. 27.9 x 22.9 x 20.3 cm