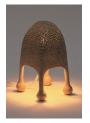

James Cherry dead ringer (lamp), 2022 Eco-Resin, Glue, Found Fabric, Brass, Corn Starch, LED Changeable Bulb, Lamp Parts and Dimmer 15 x 9 1/2 x 10 in. 38.1 x 24.1 x 25.4 cm

James Cherry echo 1 (lamp), 2022 Blended Recycled Fibers, Glue, Eco-Resin, Found Fabric, Brass, Polyurethane, LED Changeable Bulb, Lamp Parts and Dimmer 15 x 8 x 6 3/4 in. 38.1 x 20.3 x 17.1 cm