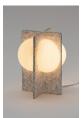

James Cherry *tall thimble (lamp)*, 2022 Blended Recycled Fibers, Glue, Eco-Resin, Polyurethane, Brass, LED Changeable Bulb, Lamp Parts and Dimmer 16 1/4 x 7 x 7 in. 41.3 x 17.8 x 17.8 cm

James Cherry intersection (lamp), 2022 Blended Recycled Fibers, Glue, Eco-resin, Found Fabric, Paint, Corn Starch, Brass, Polyurethane, LED Changeable Bulb, Lamp Parts and Dimmer 11 1/2 x 8 x 8 in. 29.2 x 20.3 x 20.3 cm

James Cherry springtime (lamp, 2022 Blended Recycled Fibers, Glue, Eco-Resin, Found Fabric, Brass, Polyurethane, LED Changeable Bulb, Lamp Parts and Dimmer 12 1/2 x 16 1/2 x 7 in. 31.8 x 41.9 x 17.8 cm

James Cherry dead ringer (lamp), 2022 Eco-Resin, Glue, Found Fabric, Brass, Corn Starch, LED Changeable Bulb, Lamp Parts and Dimmer 15 x 9 1/2 x 10 in. 38.1 x 24.1 x 25.4 cm

James Cherry echo 1 (lamp), 2022 Blended Recycled Fibers, Glue, Eco-Resin, Found Fabric, Brass, Polyurethane, LED Changeable Bulb, Lamp Parts and Dimmer 15 x 8 x 6 3/4 in. 38.1 x 20.3 x 17.1 cm

James Cherry thimble (lamp), 2022 Blended Recycled Fibers, Glue, Eco-Resin, Polyurethane, Brass, LED Changeable Bulb, Lamp Parts and Dimmer  $12 \times 7 1/2 \times 6 1/2$  in.  $30.5 \times 19.1 \times 16.5$  cm

James Cherry downstairs (lamp), 2022 Blended Recycled Fibers, Glue, Eco-Resin, Found Fabric, Brass, Polyurethane, LED Changeable Bulb, Lamp Parts and Dimmer 16 x 12 x 7 in. 40.6 x 30.5 x 17.8 cm

James Cherry pollen (lamp), 2022 Blended Recycled Fibers, Glue, Eco-Resin, Found Fabric, Brass, Polyurethane, LED Changeable Bulb, Lamp Parts and Dimmer 11 x 9 x 8 in. 27.9 x 22.9 x 20.3 cm

James Cherry fingers crossed (lamp), 2022 Blended Recycled Fibers, Glue, Eco-Resin, Found Fabric, Brass, Polyurethane, LED Changeable Bulb, Lamp Parts and Dimmer 10 1/2 x 11 x 7 1/2 in. 26.7 x 27.9 x 19.1 cm

James Cherry sidewalk (lamp), 2022 Blended Recycled Fibers, Glue, Eco-Resin, Found Fabric, Brass, Polyurethane, LED Changeable Bulb, Lamp Parts and Dimmer 15 x 9 x 7 in. 38.1 x 22.9 x 17.8 cm

James Cherry tear of joy (lamp), 2022 Blended Recycled Fibers, Glue, Eco-Resin, Found Fabric, Brass, Polyurethane, LED Changeable Bulb, Lamp Parts and Dimmer 16 1/2 x 7 x 7 in. 41.9 x 17.8 x 17.8 cm

James Cherry white lie (lamp), 2022 String, Blended Recycled Fibers, Glue, Eco-Resin, Found Fabric, Brass, Polyurethane, LED Changeable Bulb, Lamp Parts and Dimmer 11 x 10 x 5 1/2 in. 27.9 x 25.4 x 14 cm

James Cherry sharing (lamp), 2022 Eco-Resin, Glue, Found Fabric, Blended Recycled Fibers, Brass, Polyurethane, LED Changeable Bulb, Lamp Parts and Dimmer 9 1/2 x 9 1/2 x 6 1/2 in. 24.1 x 24.1 x 16.5 cm

James Cherry *replica (lamp)*, 2022 Glue, Eco-Resin, Found Fabric, Brass, Polyurethane, LED Changeable Bulb, Lamp Parts and Dimmer 8 1/2 x 8 x 5 in. 21.6 x 20.3 x 12.7 cm

James Cherry *avril*, 2022 Graphite and Crayon on Paper (Framed) 8 1/2 x 11 in. 21.6 x 27.9 cm