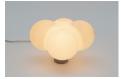

James Cherry springtime (lamp, 2022 Blended Recycled Fibers, Glue, Eco-Resin, Found Fabric, Brass, Polyurethane, LED Changeable Bulb, Lamp Parts and Dimmer 12 1/2 x 16 1/2 x 7 in. 31.8 x 41.9 x 17.8 cm

James Cherry dead ringer (lamp), 2022 Eco-Resin, Glue, Found Fabric, Brass, Corn Starch, LED Changeable Bulb, Lamp Parts and Dimmer 15 x 9 1/2 x 10 in. 38.1 x 24.1 x 25.4 cm

James Cherry echo 1 (lamp), 2022 Blended Recycled Fibers, Glue, Eco-Resin, Found Fabric, Brass, Polyurethane, LED Changeable Bulb, Lamp Parts and Dimmer 15 x 8 x 6 3/4 in. 38.1 x 20.3 x 17.1 cm