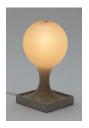

James Cherry *literally same*, 2022 Graphite on Gesso on Wood Panel (Framed) 48 x 36 in. 121.9 x 91.4 cm

A

James Cherry echo 2 (lamp), 2022 Blended Recycled Fibers, Glue, Eco-Resin, Found Fabric, Brass, Polyurethane, LED Changeable Bulb, Lamp Parts and Dimmer 27 1/2 x 9 x 9 in. 69.8 x 22.9 x 22.9 cm