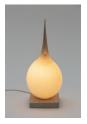

James Cherry dead ringer (lamp), 2022 Eco-Resin, Glue, Found Fabric, Brass, Corn Starch, LED Changeable Bulb, Lamp Parts and Dimmer 15 x 9 1/2 x 10 in. 38.1 x 24.1 x 25.4 cm

James Cherry echo 1 (lamp), 2022 Blended Recycled Fibers, Glue, Eco-Resin, Found Fabric, Brass, Polyurethane, LED Changeable Bulb, Lamp Parts and Dimmer 15 x 8 x 6 3/4 in. 38.1 x 20.3 x 17.1 cm