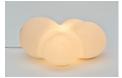

James Cherry springtime (lamp, 2022 Blended Recycled Fibers, Glue, Eco-Resin, Found Fabric, Brass, Polyurethane, LED Changeable Bulb, Lamp Parts and Dimmer 12 1/2 x 16 1/2 x 7 in. 31.8 x 41.9 x 17.8 cm