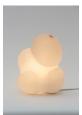

James Cherry *literally same*, 2022 Graphite on Gesso on Wood Panel (Framed) 48 x 36 in. 121.9 x 91.4 cm

A

James Cherry echo 2 (lamp), 2022 Blended Recycled Fibers, Glue, Eco-Resin, Found Fabric, Brass, Polyurethane, LED Changeable Bulb, Lamp Parts and Dimmer 27 1/2 x 9 x 9 in. 69.8 x 22.9 x 22.9 cm