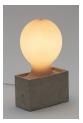

James Cherry springtime (lamp, 2022 Blended Recycled Fibers, Glue, Eco-Resin, Found Fabric, Brass, Polyurethane, LED Changeable Bulb, Lamp Parts and Dimmer 12 1/2 x 16 1/2 x 7 in. 31.8 x 41.9 x 17.8 cm