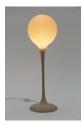

James Cherry *literally same*, 2022 Graphite on Gesso on Wood Panel (Framed) 48 x 36 in. 121.9 x 91.4 cm

A

James Cherry echo 2 (lamp), 2022 Blended Recycled Fibers, Glue, Eco-Resin, Found Fabric, Brass, Polyurethane, LED Changeable Bulb, Lamp Parts and Dimmer 27 1/2 x 9 x 9 in. 69.8 x 22.9 x 22.9 cm