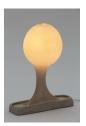

James Cherry *tall thimble (lamp)*, 2022 Blended Recycled Fibers, Glue, Eco-Resin, Polyurethane, Brass, LED Changeable Bulb, Lamp Parts and Dimmer 16 1/4 x 7 x 7 in. 41.3 x 17.8 x 17.8 cm

James Cherry intersection (lamp), 2022 Blended Recycled Fibers, Glue, Eco-resin, Found Fabric, Paint, Corn Starch, Brass, Polyurethane, LED Changeable Bulb, Lamp Parts and Dimmer 11 1/2 x 8 x 8 in. 29.2 x 20.3 x 20.3 cm

James Cherry springtime (lamp, 2022 Blended Recycled Fibers, Glue, Eco-Resin, Found Fabric, Brass, Polyurethane, LED Changeable Bulb, Lamp Parts and Dimmer 12 1/2 x 16 1/2 x 7 in. 31.8 x 41.9 x 17.8 cm

James Cherry dead ringer (lamp), 2022 Eco-Resin, Glue, Found Fabric, Brass, Corn Starch, LED Changeable Bulb, Lamp Parts and Dimmer 15 x 9 1/2 x 10 in. 38.1 x 24.1 x 25.4 cm

James Cherry echo 1 (lamp), 2022 Blended Recycled Fibers, Glue, Eco-Resin, Found Fabric, Brass, Polyurethane, LED Changeable Bulb, Lamp Parts and Dimmer 15 x 8 x 6 3/4 in. 38.1 x 20.3 x 17.1 cm

James Cherry thimble (lamp), 2022 Blended Recycled Fibers, Glue, Eco-Resin, Polyurethane, Brass, LED Changeable Bulb, Lamp Parts and Dimmer  $12 \times 7 1/2 \times 6 1/2$  in.  $30.5 \times 19.1 \times 16.5$  cm

James Cherry downstairs (lamp), 2022 Blended Recycled Fibers, Glue, Eco-Resin, Found Fabric, Brass, Polyurethane, LED Changeable Bulb, Lamp Parts and Dimmer 16 x 12 x 7 in. 40.6 x 30.5 x 17.8 cm

James Cherry pollen (lamp), 2022 Blended Recycled Fibers, Glue, Eco-Resin, Found Fabric, Brass, Polyurethane, LED Changeable Bulb, Lamp Parts and Dimmer 11 x 9 x 8 in. 27.9 x 22.9 x 20.3 cm

James Cherry fingers crossed (lamp), 2022 Blended Recycled Fibers, Glue, Eco-Resin, Found Fabric, Brass, Polyurethane, LED Changeable Bulb, Lamp Parts and Dimmer 10 1/2 x 11 x 7 1/2 in. 26.7 x 27.9 x 19.1 cm

James Cherry sidewalk (lamp), 2022 Blended Recycled Fibers, Glue, Eco-Resin, Found Fabric, Brass, Polyurethane, LED Changeable Bulb, Lamp Parts and Dimmer 15 x 9 x 7 in. 38.1 x 22.9 x 17.8 cm

James Cherry tear of joy (lamp), 2022 Blended Recycled Fibers, Glue, Eco-Resin, Found Fabric, Brass, Polyurethane, LED Changeable Bulb, Lamp Parts and Dimmer 16 1/2 x 7 x 7 in. 41.9 x 17.8 x 17.8 cm

James Cherry white lie (lamp), 2022 String, Blended Recycled Fibers, Glue, Eco-Resin, Found Fabric, Brass, Polyurethane, LED Changeable Bulb, Lamp Parts and Dimmer 11 x 10 x 5 1/2 in. 27.9 x 25.4 x 14 cm

James Cherry sharing (lamp), 2022 Eco-Resin, Glue, Found Fabric, Blended Recycled Fibers, Brass, Polyurethane, LED Changeable Bulb, Lamp Parts and Dimmer 9 1/2 x 9 1/2 x 6 1/2 in. 24.1 x 24.1 x 16.5 cm

James Cherry *replica (lamp)*, 2022 Glue, Eco-Resin, Found Fabric, Brass, Polyurethane, LED Changeable Bulb, Lamp Parts and Dimmer 8 1/2 x 8 x 5 in. 21.6 x 20.3 x 12.7 cm

James Cherry *avril*, 2022 Graphite and Crayon on Paper (Framed) 8 1/2 x 11 in. 21.6 x 27.9 cm