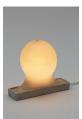

James Cherry *tall thimble (lamp)*, 2022 Blended Recycled Fibers, Glue, Eco-Resin, Polyurethane, Brass, LED Changeable Bulb, Lamp Parts and Dimmer 16 1/4 x 7 x 7 in. 41.3 x 17.8 x 17.8 cm

James Cherry intersection (lamp), 2022 Blended Recycled Fibers, Glue, Eco-resin, Found Fabric, Paint, Corn Starch, Brass, Polyurethane, LED Changeable Bulb, Lamp Parts and Dimmer 11 1/2 x 8 x 8 in. 29.2 x 20.3 x 20.3 cm