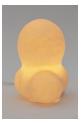

James Cherry thimble (lamp), 2022 Blended Recycled Fibers, Glue, Eco-Resin, Polyurethane, Brass, LED Changeable Bulb, Lamp Parts and Dimmer  $12 \times 7 1/2 \times 6 1/2$  in.  $30.5 \times 19.1 \times 16.5$  cm