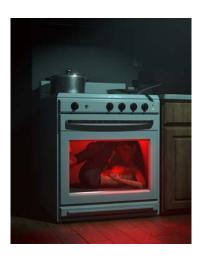

## Oven

Archival inkjet print mounted on sintra with maple frame 15 x 12 in 2022 Edition of 3 + 2AP

*Microwave*Archival inkjet mounted on sintra with maple frame
15 x 12 in
2022
Edition of 3 + 2AP

*Fridge*Archival inkjet print mounted on sintra with maple frame
15 x 12 in
2022
Edition of 3 + 2AP