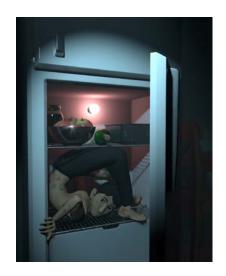

## Oven

Archival inkjet print mounted on sintra with maple frame 15 x 12 in 2022 Edition of 3 + 2AP

*Microwave*Archival inkjet mounted on sintra with maple frame
15 x 12 in
2022
Edition of 3 + 2AP

*Fridge*Archival inkjet print mounted on sintra with maple frame
15 x 12 in
2022
Edition of 3 + 2AP