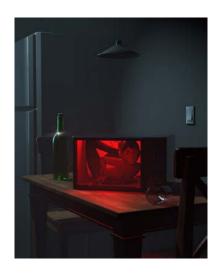

## Oven

Archival inkjet print mounted on sintra with maple frame 15 x 12 in 2022 Edition of 3 + 2AP

*Microwave*Archival inkjet mounted on sintra with maple frame
15 x 12 in
2022
Edition of 3 + 2AP

*Fridge*Archival inkjet print mounted on sintra with maple frame
15 x 12 in
2022
Edition of 3 + 2AP