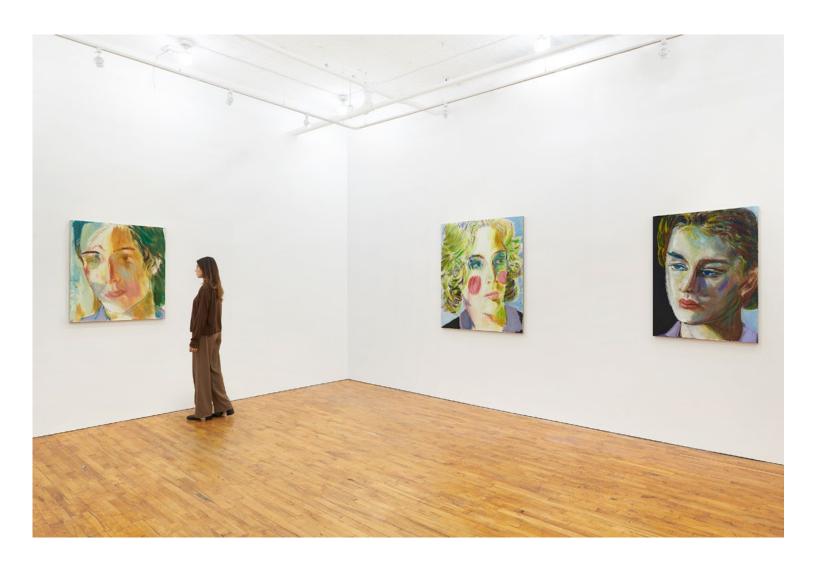

Exhibition view:

Phantoms
2023

Downs & Ross, New York

Image courtesy of the artist and Downs & Ross, New York. Photo: Phoebe d'Heurle.

JIANG CHENG e-134, 2022 Oil on canvas 45  $^{1/4}$  × 41  $^{1/4}$  in / 115 × 105 cm Image courtesy of the artist and Downs & Ross, New York. Photo: Phoebe d'Heurle.

Exhibition view:

Phantoms
2023

Downs & Ross, New York

Image courtesy of the artist and Downs & Ross, New York. Photo: Phoebe d'Heurle.

JIANG CHENG e-135, 2022 Oil on canvas 45  $^{1/4}$  × 41  $^{1/4}$  in / 115 × 105 cm Image courtesy of the artist and Downs & Ross, New York. Photo: Phoebe d'Heurle.