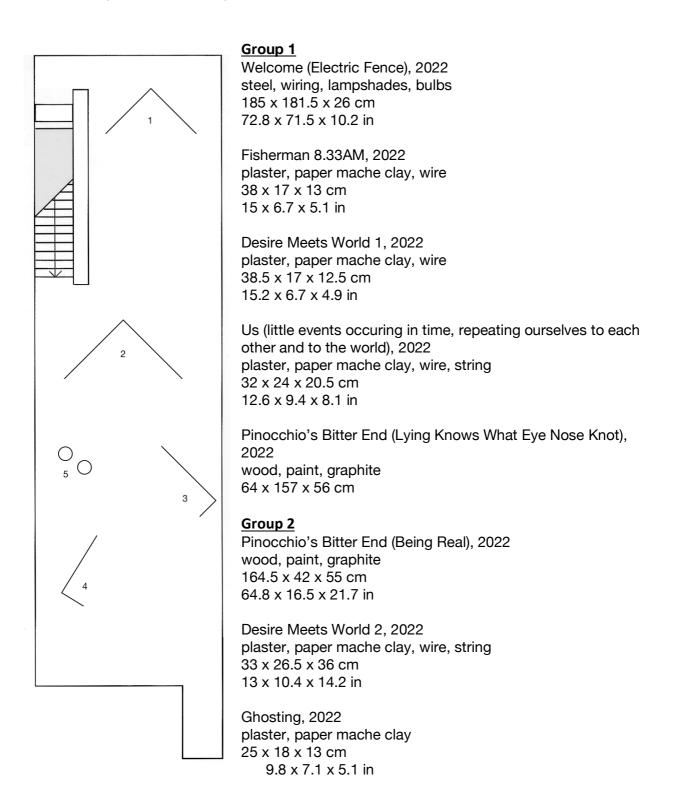

## Hannah Fitz Lookieloo

20 January – 25 February



NEW HOPES, FRESH STARTS, BLANK PAGES, NEW BEGINNINGS., 2022 plaster 10.5 x 17.5 x 13.5 cm 4.1 x 6.9 x 5.3 in

Desire Lines (Electric Fence), 2022 steel, wiring, lampshades, bulbs 184 x 216 x 25 cm 72.4 x 85 x 9.8 in

## Group 3

The Separation of Art and Life, 2022 plaster, paper mache clay 31 x 16.5 x 12 cm 12.2 x 6.5 x 4.7 in

Monogamy, 2022 plaster, paper mache clay, string 22 x 22 x 14 cm 8.7 x 8.7 x 5.5 in

The Problem With Standing Still 2, 2022 plaster, paper mache clay, wire 24.5 x 17.5 x 13.5 cm 9.6 x 6.9 x 5.3 in

tired cowboy, 2022 plaster, paper mache clay, rope  $25.5 \times 22.5 \times 13$  cm  $10 \times 8.9 \times 5.1$  in

Rapunzel 31. ISO butch/tmasc partner for bouldering dates. HMU, 2022 plaster, paper mache clay 32 x 16.8 x 12.5 cm 12.6 x 6.6 x 4.9 in

Freedom (some