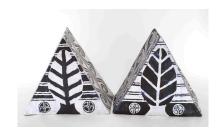

2
Mountains with Trees, 2020
Glazed earthenware
17 × 20 × 10 inches (each)
Courtesy of the artist and Canada Gallery
Photo credit: Joe DeNordo

3
L with Four Feathers, 2020
Glazed earthenware
20 × 15 × 10 inches
Courtesy of the artist and Canada Gallery
Photo credit: Joe DeNordo