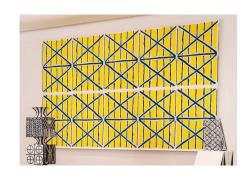

11

X's and Stripes, 2020 In collaboration with The Fabric Workshop

and Museum, Philadelphia Banner: 154 x 96 inches Floor Panel: 123 x 47 inches Photo credit: Carlos Avendaño

12

After Bakst, 2020

In collaboration with The Fabric Workshop

and Museum, Philadelphia Banner: 155 x 96 inches Floor Panel: 115 x 46 inches Photo credit: Carlos Avendaño

13

Framed renderings of the exhibition 2020-2021

Pencil, ink, watercolor on paper Various dimensions