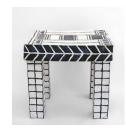

8
Double Stack Pointing Two Ways, 2021
Glazed earthenware
44 × 17 × 13 1/2 inches
Courtesy of the artist and Canada Gallery
Photo credit: Joe DeNordo

9
Egyptian Table, 2021
Glazed earthenware
20 3/4 × 22 1/2 × 17 inches
Courtesy of the artist and Canada Gallery
Photo credit: Joe DeNordo