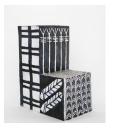

6
Double Stack with Egyptian Doors, 2020
Glazed earthenware
44 1/4 × 13 1/8 × 13 inches
Courtesy of the artist and Canada Gallery
Photo credit: Joe DeNordo

7
Arch, 2020
Glazed earthenware
12 × 23 × 10 inches
Courtesy of the artist and Canada Gallery
Photo credit: Joe DeNordo