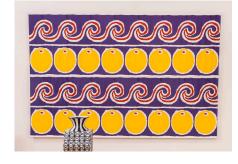

11

X's and Stripes, 2020 In collaboration with The Fabric Workshop

and Museum, Philadelphia Banner: 154 x 96 inches Floor Panel: 123 x 47 inches Photo credit: Carlos Avendaño

12

After Bakst, 2020

In collaboration with The Fabric Workshop

and Museum, Philadelphia Banner: 155 x 96 inches Floor Panel: 115 x 46 inches Photo credit: Carlos Avendaño

13

Framed renderings of the exhibition 2020-2021

Pencil, ink, watercolor on paper Various dimensions