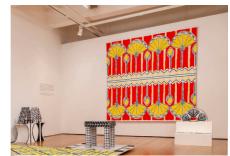

11

X's and Stripes, 2020 In collaboration with The Fabric Workshop

and Museum, Philadelphia Banner: 154 x 96 inches Floor Panel: 123 x 47 inches Photo credit: Carlos Avendaño

12

After Bakst, 2020

In collaboration with The Fabric Workshop

and Museum, Philadelphia Banner: 155 x 96 inches Floor Panel: 115 x 46 inches Photo credit: Carlos Avendaño

13

Framed renderings of the exhibition 2020-2021

Pencil, ink, watercolor on paper Various dimensions