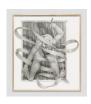

Leyla Faye Fable's Reveal, 2023 Graphite on paper 48h x 84w in 121.92h x 213.36w cm

Leyla Faye  $Ascender's\ Peek$ , 2023 Acrylic paint, gel medium, pumice medium, paper mache, found fabric, and yarn on canvas 120h x 60w x 3.50d in 304.80h x 152.40w x 8.89d cm