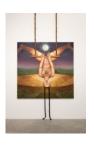

Leyla Faye Mercury Fold, 2023 Acrylic paint, gel medium, pumice medium, paper mache, found fabric, and yarn on canvas 84h x 84w x 3.50d in 213.36h x 213.36w x 8.89d cm

Leyla Faye Sleight of Hand, 2023 Graphite on paper 55h x 49.25w in 139.70h x 125.10w cm