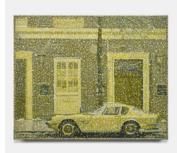

#### 3

7

Maserati (Directors Guild of America), 2022 Oil on canvas with wood frame 20 × 16 in (51 × 40.5 cm)