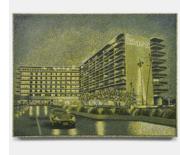

#### 12

Maserati (39 Walker), 2022 Oil on canvas with wood frame 30 × 24 in (76 × 61 cm)