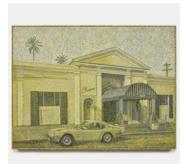

Maserati (Chasen's), 2022 Oil on canvas with wood frame  $18 \times 24$  in  $(45.5 \times 61 \text{ cm})$ 