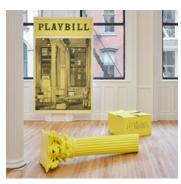

# 4

8

ACT 1: The Corner Office, 2022 Sand on aluminum panel and enamel painted iron 97 × 60 in (246.5 × 152.5 cm)

Maserati (Celebrity Centre), 2022 Oil on canvas with wood frame 24 × 30 in (61 × 76 cm)

Maserati (Friars Club), 2022 Oil on canvas with wood frame 18 × 24 in (45.5 × 61 cm)