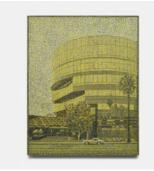

#### 3

7

Maserati (Directors Guild of America), 2022 Oil on canvas with wood frame 20 × 16 in (51 × 40.5 cm)