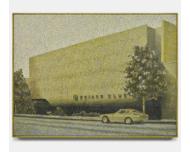

#### 3

7

Maserati (Directors Guild of America), 2022 Oil on canvas with wood frame 20 × 16 in (51 × 40.5 cm)