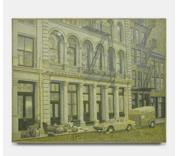

#### 12

Maserati (39 Walker), 2022 Oil on canvas with wood frame 30 × 24 in (76 × 61 cm)