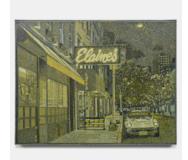

2022 Oil on canvas with wood frame 20 × 16 in (51 × 40.5 cm)

# 4

8



ACT 1: The Corner Office, 2022 Sand on aluminum panel and enamel painted iron 97 × 60 in (246.5 × 152.5 cm)





Maserati (Celebrity Centre), 2022 Oil on canvas with wood frame 24 × 30 in (61 × 76 cm)



Maserati (Friars Club), 2022 Oil on canvas with wood frame 18 × 24 in (45.5 × 61 cm)



Maserati (Dream Sequence), 2022 Oil on canvas with wood frame  $18 \times 24$  in  $(45.5 \times 61 \text{ cm})$ 



ACT 2: The Cabana, 2022 Sand on aluminum panel 97 × 60 in (246.5 × 152.5 cm)

## BORTOLAMI

Cynthia Talmadge Goodbye to All This: Alan Smithee Off Broadway 13 Jan–25 Feb 2023 The Upstairs at 39 Walker

10



ACT 3: The Loft, 2022 Sand on aluminum panel with enamel painted styrofoam and enamel painted iron 97 × 60 in



Maserati (Elaine's), 2022 Oil on canvas with wood frame 20 × 26 in (51 × 66 cm)

### 11



Maserati (The Strasberg Institute), 2022 Oil on canvas with wood frame  $16 \times 20$  in  $(40.5 \times 51$  cm)

#### 12



Maserati (39 Walker), 2022 Oil on canvas with wood frame 30 × 24 in (76 × 61 cm)

#### 13

9



Set Design by Alan Smithee Act 3, 2022 Gatorfoam, styrene, museum board, bristol board, aluminum and cast resin  $18 \frac{1}{2} \times 38 \times 30$  in