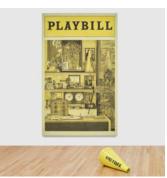

## BORTOLAMI

Cynthia Talmadge Goodbye to All This: Alan Smithee Off Broadway 13 Jan–25 Feb 2023 The Upstairs at 39 Walker

2

6



Walk of Fame, 2023 Terrazzo, cement, marble chips, brass inlay and foam  $37 \times 36 \frac{1}{2} \times 1$  in  $(94 \times 92.5 \times 2.5 \text{ cm})$ Edition 1 of 10 + 2 AP



Maserati (Chasen's), 2022 Oil on canvas with wood frame  $18 \times 24$  in  $(45.5 \times 61 \text{ cm})$ 

#### 3

7



Maserati (Directors Guild of America), 2022 Oil on canvas with wood frame 20 × 16 in (51 × 40.5 cm)

# 4

8



ACT 1: The Corner Office, 2022 Sand on aluminum panel and enamel painted iron 97 × 60 in (246.5 × 152.5 cm)





Maserati (Celebrity Centre), 2022 Oil on canvas with wood frame 24 × 30 in (61 × 76 cm)



Maserati (Friars Club), 2022 Oil on canvas with wood frame 18 × 24 in (45.5 × 61 cm)



Maserati (Dream Sequence), 2022 Oil on canvas with wood frame  $18 \times 24$  in  $(45.5 \times 61 \text{ cm})$ 



ACT 2: The Cabana, 2022 Sand on aluminum panel 97 × 60 in (246.5 × 152.5 cm)

## BORTOLAMI

Cynthia Talmadge Goodbye to All This: Alan Smithee Off Broadway 13 Jan–25 Feb 2023 The Upstairs at 39 Walker

10



ACT 3: The Loft, 2022 Sand on aluminum panel with enamel painted styrofoam and enamel painted iron 97 × 60 in



Maserati (Elaine's), 2022 Oil on canvas with wood frame 20 × 26 in (