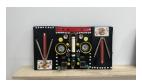

# Kate Manheim

Untitled, 2022 Buttons, scissors, screwdrivers, glitter, chocolate tin lid, and other materials on painted cardboard  $10\frac{1}{4} \times 19$  in. 26.19 x 48.26 cm. KM0003