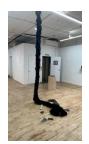

#### Baseera Khan

*Braidrage*, 2017 Real and synthetic hair braided over cotton interior, unique poured dyed resin casts of the artist's body embedded with Cuban chains, hair, and hypothermia blankets dimensions variable BK0000