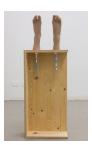

#### Maryam Jafri Anxiety, 2017 Wood, silicone feet, acupuncture needles, test tubes, paper 12.5 x 6.75 x 40.5 inches MJ0102.2 Edition 2 of 3, 2AP