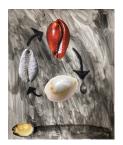

# Mira Putnam

*Crabs*, 2022-23 pit fired ceramic, cyanotype chemistry, rock Dimensions Variable MP0007