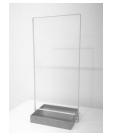

# Craig Kalpakjian

Deal Tray, 1991 plexiglass, stainless steel tray, screws  $30 \times 14\frac{1}{4} \times 10\frac{1}{4}$  in. 76 x 36 x 26 cm. CK0107