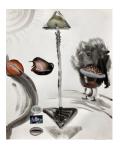

#### **Paige Bradley**

Process Retrospective Part 1, 2022 mixed media on cork 36 x 24 in. 91.44 x 60.96 cm PB0003

#### **Paige Bradley**

Another Fallen Solider in the Great Meme Wars of 2016-2020; FKA Amphibious Pal and her baby Escape (>be me > reach third yellow light...) POOL'S CLOSED, 2023 drypoint on plastic with mechanical frog, Benjamin Moore eggshell finish paint, egg shell, coral, sea shell, candle, oil-based etching ink on handmade abaca paper, ink-jet print on paper, and dried cherry blossom with epoxy 4 x 9 x 13 in. 10.16 x 22.86 x 33.02 cm PB0000