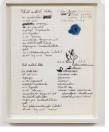

#### Kate Manheim

*Narcissistic Calendar*, 1986 photography, aluminum paper, and collage on wooden panel 59<sup>1</sup>/<sub>2</sub> x 40 in. 151.13 x 101.60 cm. KMA0003