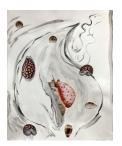

# Paul Thek

Untitled, 1980 Ink and wax on paper  $10\frac{1}{2} \ge 8$  in. 26.67  $\ge 20.32$  cm PT0001

# Paul Thek

Untitled (Horned Cross), 1975/92 etching on handmade Twinrocket paper  $10 \ge 7^{3}/_{4}$  in. 25.4  $\ge 19.68$  cm PT0002 Edition 20/25