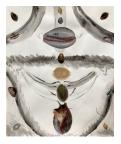

#### Mira Putnam

Globe no. 2, 2022 avocado pit, found metal, plaster wrap, paper cup, eggshells, sand, chia seed container 15 x 4 x 4 in. 38.1 x 10.16 x 10.16 cm MP0004

#### Mira Putnam

*Globe No. 3*, 2022 Wasp eggshell, rock, Japanese water chestnut, plastic cup 5 x 4 x 4 in. 12.7 x 10.16 x 10.16 cm MP0005

#### Mira Putnam

*Globe No. 10*, 2022 Stoneware slip, cyanotype chemistry, burned out papier-mache, burlap and cheese cloth 8 x 8 x 8 in. 20.32 x 20.32 x 20.32 cm MPU0002

#### Mira Putnam

*Globe No. 4*, 2022 cardboard, underfired ceramic, cheesecloth, plastic tube 15 x 15 x 12 in. MPU0005