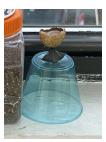

#### Mira Putnam

Globe no. 2, 2022 avocado pit, found metal, plaster wrap, paper cup, eggshells, sand, chia seed container 15 x 4 x 4 in. 38.1 x 10.16 x 10.16 cm MP0004

#### Mira Putnam

*Globe No. 3*, 2022 Wasp eggshell, rock, Japanese water chestnut, plastic cup 5 x 4 x 4 in. 12.7 x 10.16 x 10.16 cm MP0005