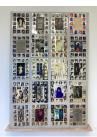

#### Baseera Khan

*Braidrage*, 2017 Real and synthetic hair braided over cotton interior, unique poured dyed resin casts of the artist's body embedded with Cuban chains, hair, and hypothermia blankets dimensions variable BK0000