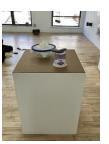

# Craig Kalpakjian

Deal Tray, 1991 plexiglass, stainless steel tray, screws  $30 \times 14\frac{1}{4} \times 10\frac{1}{4}$  in. 76 x 36 x 26 cm. CK0107