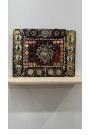

#### Kate Manheim

*Narcissistic Calendar*, 1986 photography, aluminum paper, and collage on wooden panel 59<sup>1</sup>/<sub>2</sub> x 40 in. 151.13 x 101.60 cm. KMA0003