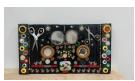

# Kate Manheim

Untitled, 2022 pendant, coins, pearls, misc. jewelry, glitter, and other materials on painted cardboard  $10 \times 13^{1/4}$  in. 25.56 x 33.81 cm. KM0002