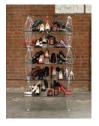

# **François Ghebaly**

(PJ 23.002)

**Patrick Jackson,** *Shoes*, 2023. Glass, acrylic, shoes, 36 x 66 x 36 in. (91.4 x 167.6 x 91.4 cm.) Courtesy of the Artist and François Ghebaly Gallery. Photo: Paul Salveson.