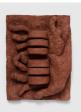

**Patrick Jackson,** *Zipper*, 2023. Polymerized gypsum, 35 x 25 x 9 in. (88.9 x 63.5 x 22.9 cm.) Courtesy of the Artist and François Ghebaly Gallery. Photo: Ed Mumford.

(PJ 23.014)

**Patrick Jackson**, *Joints*, 2023. Polymerized gypsum, 35 x 26 x 7 in. (88.9 x 66 x 17.8 cm.) Courtesy of the Artist and François Ghebaly Gallery. Photo: Ed Mumford.