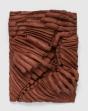

#### (PJ 23.018)

**Patrick Jackson,** *Worm*, 2023. Polymerized gypsum, 34 x 26 x 14.25 inches (86.4 x 66 x 36.2 cm.) Courtesy of the Artist and François Ghebaly Gallery. Photo: Ed Mumford.