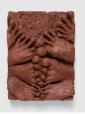

## (PJ 23.017)

**Patrick Jackson,** *Stage*, 2023. Polymerized gypsum, 34 x 26 x 17.75 in. (86.4 x 66 x 45.1 cm.) Courtesy of the Artist and François Ghebaly Gallery. Photo: Ed Mumford.