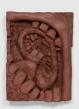

#### (PJ 23.018)

**Patrick Jackson,** *Worm*, 2023. Polymerized gypsum, 34 x 26 x 14.25 inches (86.4 x 66 x 36.2 cm.) Courtesy of the Artist and François Ghebaly Gallery. Photo: Ed Mumford.