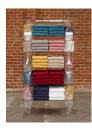

(PJ 23.005)

Patrick Jackson, *Towels*, 2023. Glass, acrylic, bath towels ,  $36 \times 66 \times 36$  in. (91.4 x 167.6 x 91.4 cm.) Courtesy of the Artist and François Ghebaly Gallery. Photo: Paul Salveson.