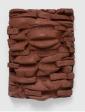

#### (PJ 23.018)

**Patrick Jackson,** *Worm*, 2023. Polymerized gypsum, 34 x 26 x 14.25 inches (86.4 x 66 x 36.2 cm.) Courtesy of the Artist and François Ghebaly Gallery. Photo: Ed Mumford.