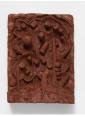

#### (PJ 23.015)

**Patrick Jackson**, *Legs*, 2023. Polymerized gypsum, 34 x 26 x 11 in. (86.4 x 66 x 27.9 cm.) Courtesy of the Artist and François Ghebaly Gallery. Photo: Ed Mumford.

(PJ 23.016)

**Patrick Jackson,** *Face*, 2023. Polymerized gypsum,  $34 \times 26 \times 11.5$  inches (86.4 x 66 x 29.2 cm.) Courtesy of the Artist and François Ghebaly Gallery. Photo: Ed Mumford.