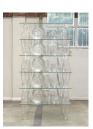

(PJ 23.004)

Patrick Jackson, *Dishes*, 2023. Glass, acrylic, glass dishes,  $36 \times 66 \times 36$  in. (91.4  $\times$  167.6  $\times$  91.4 cm.) Courtesy of the Artist and François Ghebaly Gallery. Photo: Paul Salveson.