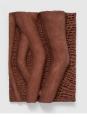

## (PJ 23.017)

**Patrick Jackson,** *Stage*, 2023. Polymerized gypsum, 34 x 26 x 17.75 in. (86.4 x 66 x 45.1 cm.) Courtesy of the Artist and François Ghebaly Gallery. Photo: Ed Mumford.