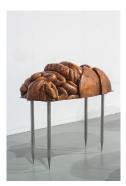

## Sperling

12. Pakui Hardware Antidote 2020 wood, stainless steel pedestal (50cm) 20 x 80 x 40 cm

Courtesy the artists and Carlier | Gebauer (Berlin/ Madrid)

13. Pakui Hardware Antidote 2020 wood, stainless steel pedestal (50cm) 20 x 80 x 40 cm