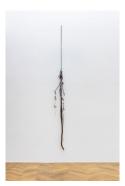

## Sperling

4. Anna McCarthy

Keychain 2023 mixed media, wood, wax, jewellery, snail shell, moss, plastic hairclip, sink sieve, keyrings, present from suse, silver spoon, leather, gold & silver pigment 260 x 25 x 10 cm