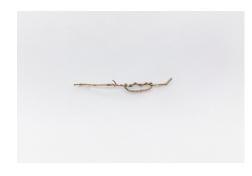

## Sperling

4. Anna McCarthy

Keychain 2023 mixed media, wood, wax, jewellery, snail shell, moss, plastic hairclip, sink sieve, keyrings, present from suse, silver spoon, leather, gold & silver pigment 260 x 25 x 10 cm