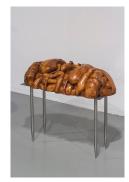

Courtesy of Hamish Pearch, Sperling, Munich and Sans titre, Paris

II. Pakui Hardware Antidote 2020 wood, stainless steel pedestal (50cm) 20 x 80 x 40 cm

Courtesy the artists and Carlier | Gebauer (Berlin/ Madrid)

## Sperling

12. Pakui Hardware Antidote 2020 wood, stainless steel pedestal (50cm) 20 x 80 x 40 cm

Courtesy the artists and Carlier | Gebauer (Berlin/ Madrid)

13. Pakui Hardware Antidote 2020 wood, stainless steel pedestal (50cm) 20 x 80 x 40 cm