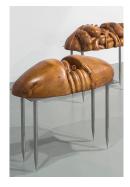

Courtesy of Hamish Pearch, Sperling, Munich and Sans titre, Paris

II. Pakui Hardware Antidote 2020 wood, stainless steel pedestal (50cm) 20 x 80 x 40 cm

Courtesy the artists and Carlier | Gebauer (Berlin/ Madrid)

## Sperling

12. Pakui Hardware Antidote 2020 wood, stainless steel pedestal (50cm) 20 x 80 x 40 cm

Courtesy the artists and Carlier | Gebauer (Berlin/ Madrid)

13. Pakui Hardware Antidote 2020 wood, stainless steel pedestal (50cm) 20 x 80 x 40 cm