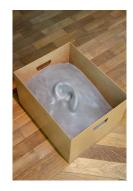

## Sperling

 Hamish Pearch Limbic Flare Archive (London Chalk) 2023 aluminium, enamel, resin, plaster polymer, oil paint 30 x 35 x 45 cm

Courtesy of Hamish Pearch, Sperling, Munich and Sans titre, Paris