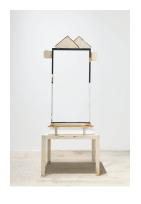

Does Not Restrict Itself, 2023
Paper, tape and wooden stage
132 1/2 x 244 x 73 1/2 inches (336.6 x 619.8 x 186.7 cm)

There are Butterflies in the Storm, 2022 Oil and latex on canvas 18 x 24 inches (45.7 x 61 cm)