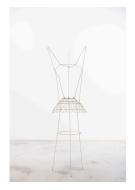

In the Narrow Midst, 2022 Steel plant stand, wire and oil paint  $76 \times 15 \ 1/5 \times 15 \ 2/4$  inches (193  $\times 38.6 \times 39.4$  cm)

Untitled (Broomstick), 2023 Broomstick and wire  $40 \times 72 \times 11/2$  inches (101.6 x 182.9 x 3.8 cm)

Good Fortune, 2023 Foamcore and wire 90 x 10 x 5 inches (228.6 x 25.4 x 12.7 cm)

Accompanying Good Fortune, 2022 Plant stands, wire and foamcore 59 x 18 1/4 x 17 3/4 inches (149.9 x 46.4 x 45.1 cm)

Keeping the Order and Magnitude, 2020 Canvas on reversed oil painting 24 x 20 inches (61 x 50.8 cm)