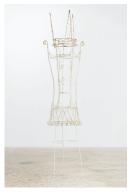

In the Narrow Midst, 2022 Steel plant stand, wire and oil paint  $76 \times 15 \ 1/5 \times 15 \ 2/4$  inches (193  $\times 38.6 \times 39.4$  cm)

Untitled (Broomstick), 2023 Broomstick and wire  $40 \times 72 \times 11/2$  inches (101.6 x 182.9 x 3.8 cm)