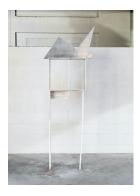

#### Outdoor Gallery:

Solid Ghost, 2019–23 Aluminum sheeting and aluminum screws, latex paint residue  $88 \times 30 \, 1/2 \times 9 \, 1/4$  inches (223.5 x 77.5 x 23.5 cm)