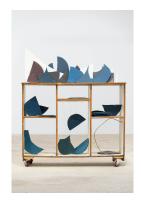

#### Main Gallery, counterclockwise:

There are Grapes in Heaven, 2019 Oil and latex on found oil painting  $20 \times 24$  inches (50.8 x 61 cm)

The Language of Actions, 2022–23 Found plywood, found shelf, foamcore, copper wire, wheels and casters  $56\,3/4\times48\,1/2\times20$  inches (144.1 x 123.2 x 50.8 cm)