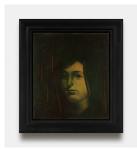

Oliver Osborne

Recent Painting (5 Leaves), 2022
Oil on linen
55.2×45.2 cm
21<sup>3</sup>/<sub>4</sub>×17<sup>3</sup>/<sub>4</sub> in
Unique
(OSBORNE-2022-0117)

Courtesy of the artist and Tanya Leighton, Berlin and Los Angeles Photography: Gunter Lepkowski