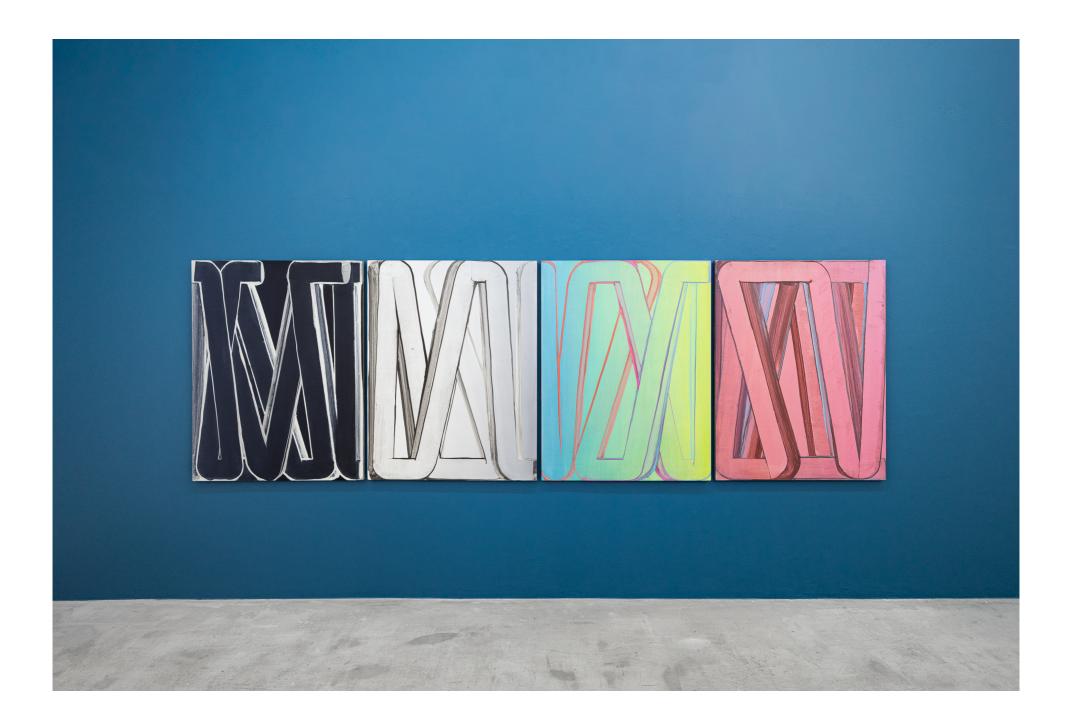

contact: info@ruttkowski68.com

Robert Janitz Soft Machine 1-4

2022 oil, wax, flour on linen 130 x 400 cm, 51 1/8 x 157 1/2 in unique

contact: info@ruttkowski68.com