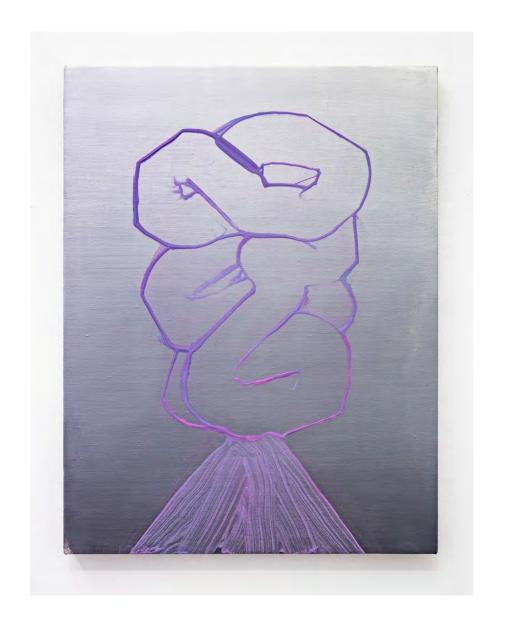

Back-headed figures emerge from compressed, squashed lines that have emancipated themselves in their depiction, allowing motifs to drift and vary.

Compression and expansion of pneumatic movements, that represent two differing ways of the evolving lines, its density, intensity, and gradual emptying of brushstrokes frame the show. The origin of these developments points to a primordial form of painting, to its immanent mystery, that can never be fully depicted.



contact: info@ruttkowski68.com

Robert Janitz Soft Machine 1-4

2022 oil, wax, flour on linen 130 x 400 cm, 51 1/8 x 157 1/2 in unique



contact: info@ruttkowski68.com

### Robert Janitz Quantum

2022 oil, wax, flour on linen 130 x 100 cm, 51 1/8 x 39 3/8 in unique



contact: info@ruttkowski68.com

Robert Janitz L'Air du Temps



contact: info@ruttkowski68.com

#### Robert Janitz Le Mont Venise



contact: info@ruttkowski68.com

#### Robert Janitz Marvel









contact: info@ruttkowski68.com

#### Robert Janitz Cielo de Infancia



contact: info@ruttkowski68.com

Robert Janitz Dance like an Egyptian





## RUTTKOWSKI;68 GALLERY | CONTEMPORARY ART COLOGNE, DÜSSELDORF, NEW YORK, PARIS

CONTACT: PARIS@RUTTKOWSKI68.COM WWW.RUTTKOWSKI68.COM

+33 1 42 78 70 26

OPENING HOURS: TUS-SAT 11:00 – 19:00 SUN 14:00 – 18:00