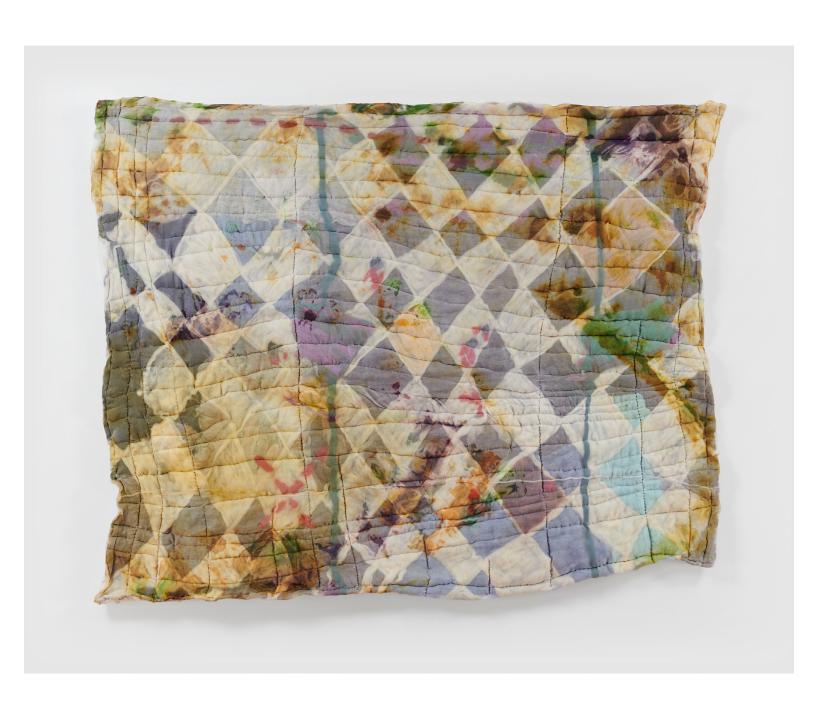

JUSTIN CHANCE Depression, 2022 (detail) Quilted wet and needle felted wool, silk, cotton, dye  $46\times67^{1/2}$  in /  $117\times171$  cm Image courtesy of the artist and Tara Downs, New York. Photo: Phoebe d'Heurle.