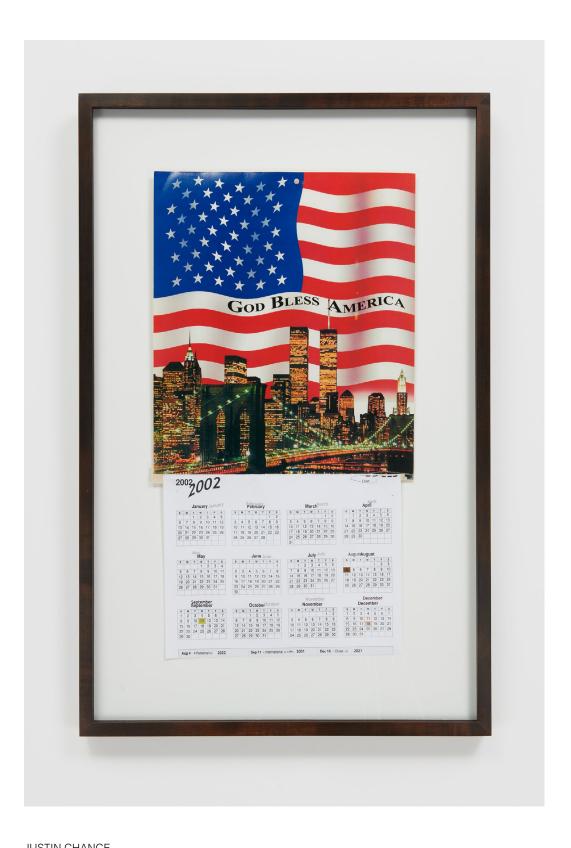

JUSTIN CHANCE Planner, 2021–2023 Found Calendar 30 × 22 in / 76,2 × 55,9 cm Image courtesy of the artist and Tara Downs, New York. Photo: Phoebe d'Heurle.

JUSTIN CHANCE *Planner*, 2021–2023 Found Calendar  $28 \times 18$  in / 71,1  $\times$  45,7 cm Image courtesy of the artist and Tara Downs, New York. Photo: Phoebe d'Heurle.