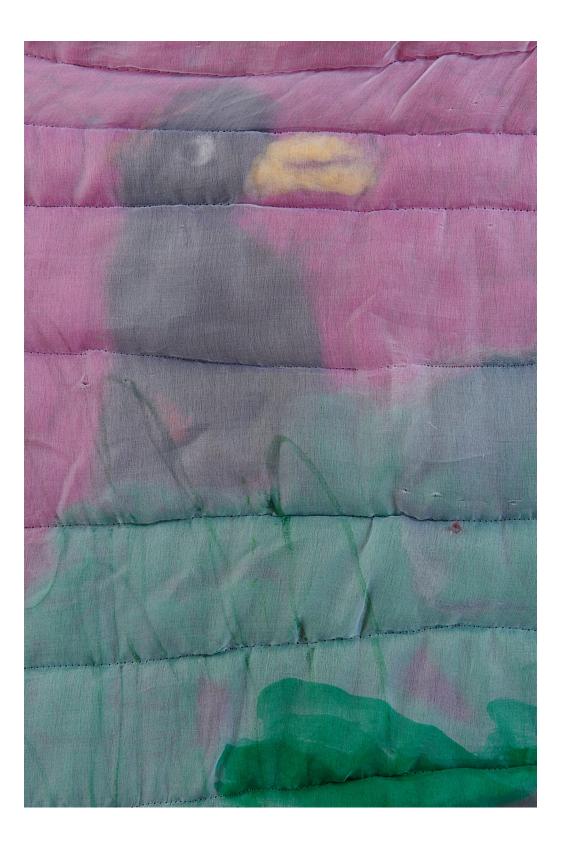

JUSTIN CHANCE Depression, 2022 (detail) Quilted wet and needle felted wool, silk, cotton, dye  $46\times67^{1/2}$  in /  $117\times171$  cm Image courtesy of the artist and Tara Downs, New York. Photo: Phoebe d'Heurle.