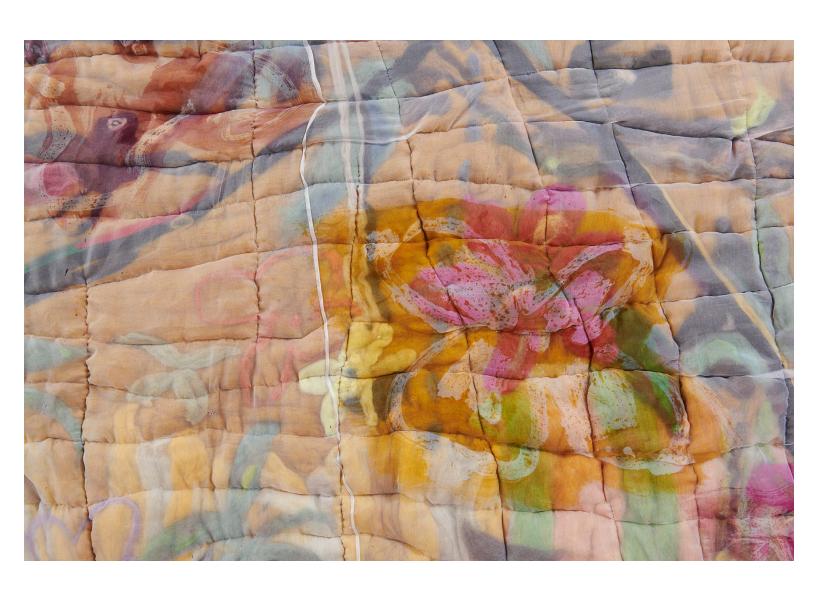

JUSTIN CHANCE Depression, 2022 (detail) Quilted wet and needle felted wool, silk, cotton, dye  $46\times67^{1/2}$  in /  $117\times171$  cm Image courtesy of the artist and Tara Downs, New York. Photo: Phoebe d'Heurle.