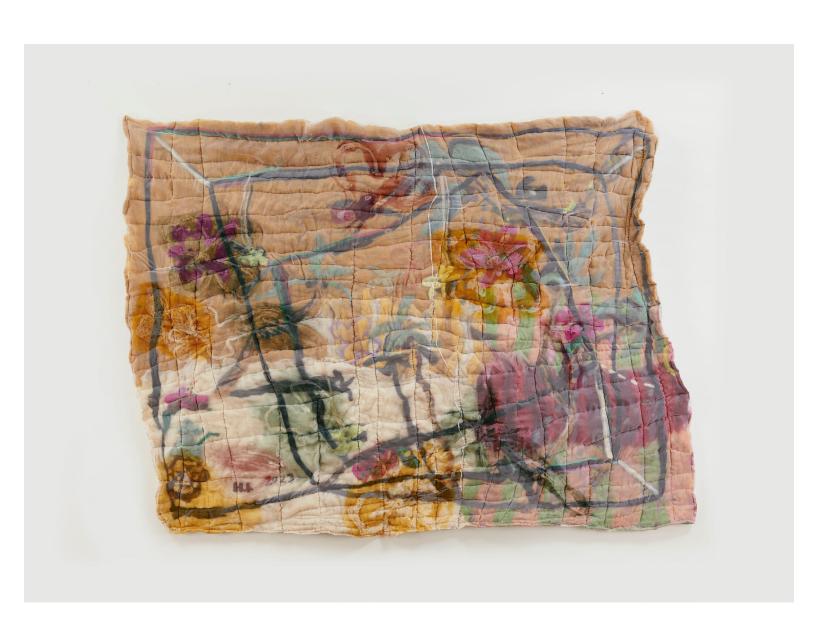

JUSTIN CHANCE Depression, 2022 (detail) Quilted wet and needle felted wool, silk, cotton, dye  $46\times67^{1/2}$  in /  $117\times171$  cm Image courtesy of the artist and Tara Downs, New York. Photo: Phoebe d'Heurle.