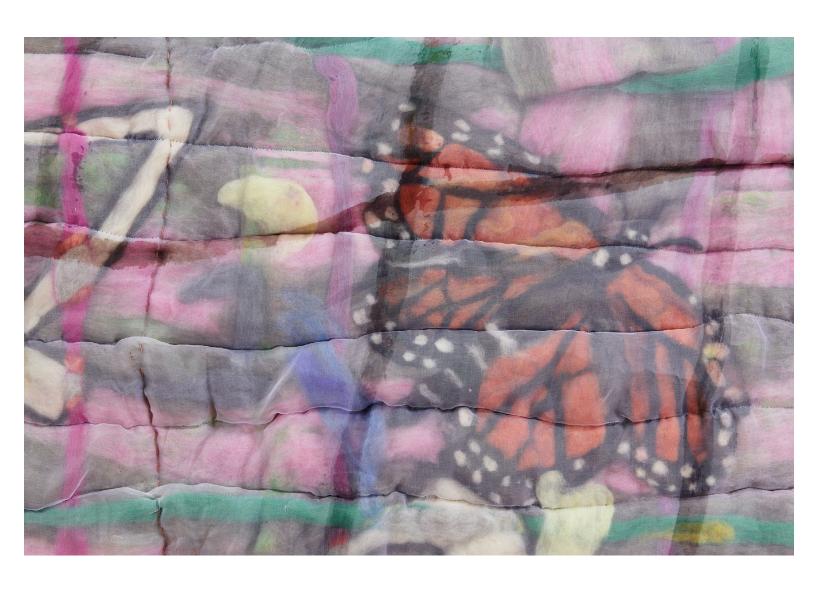

JUSTIN CHANCE Depression, 2022 (detail) Quilted wet and needle felted wool, silk, cotton, dye  $46\times67^{1/2}$  in /  $117\times171$  cm Image courtesy of the artist and Tara Downs, New York. Photo: Phoebe d'Heurle.