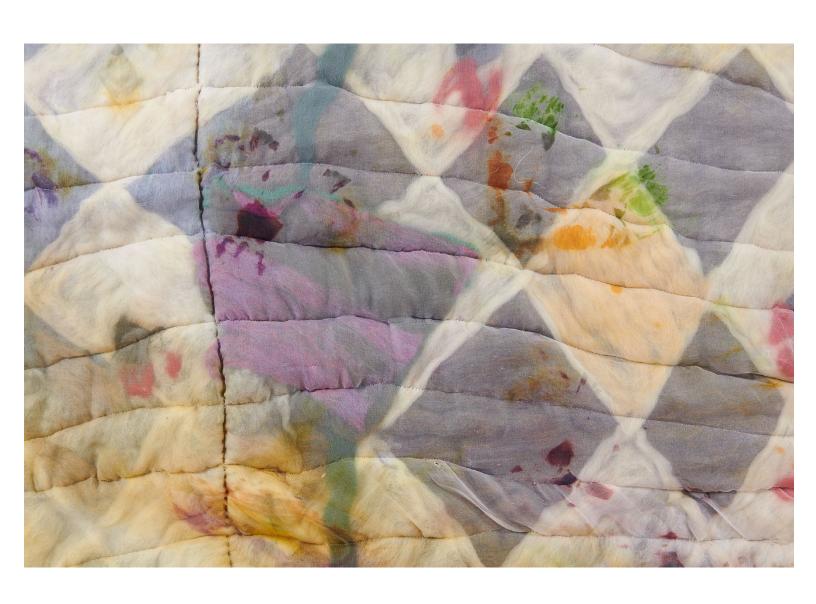

JUSTIN CHANCE Depression, 2022 (detail) Quilted wet and needle felted wool, silk, cotton, dye  $46\times67^{1/2}$  in /  $117\times171$  cm Image courtesy of the artist and Tara Downs, New York. Photo: Phoebe d'Heurle.