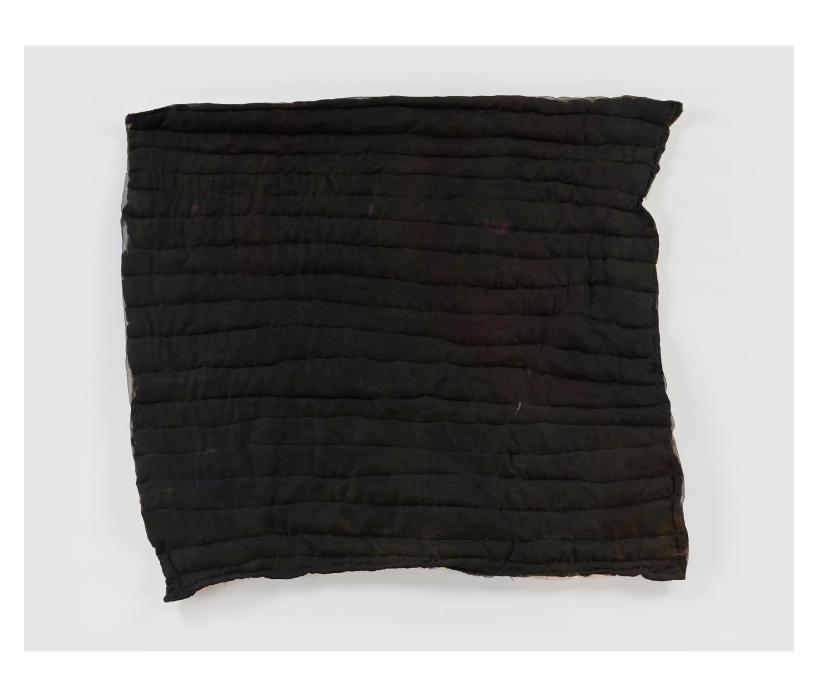

JUSTIN CHANCE Depression, 2022 (detail) Quilted wet and needle felted wool, silk, cotton, dye  $46\times67^{1/2}$  in /  $117\times171$  cm Image courtesy of the artist and Tara Downs, New York. Photo: Phoebe d'Heurle.