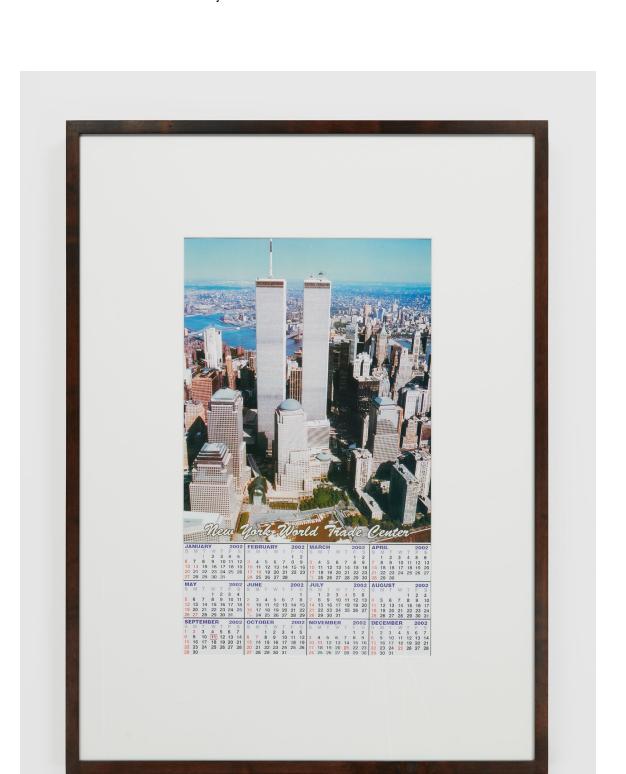

JUSTIN CHANCE Planner, 2021–2023 Found Calendar 30 × 22 in / 76,2 × 55,9 cm Image courtesy of the artist and Tara Downs, New York. Photo: Phoebe d'Heurle.

JUSTIN CHANCE *Planner*, 2021–2023 Found Calendar  $28 \times 18$  in / 71,1  $\times$  45,7 cm Image courtesy of the artist and Tara Downs, New York. Photo: Phoebe d'Heurle.