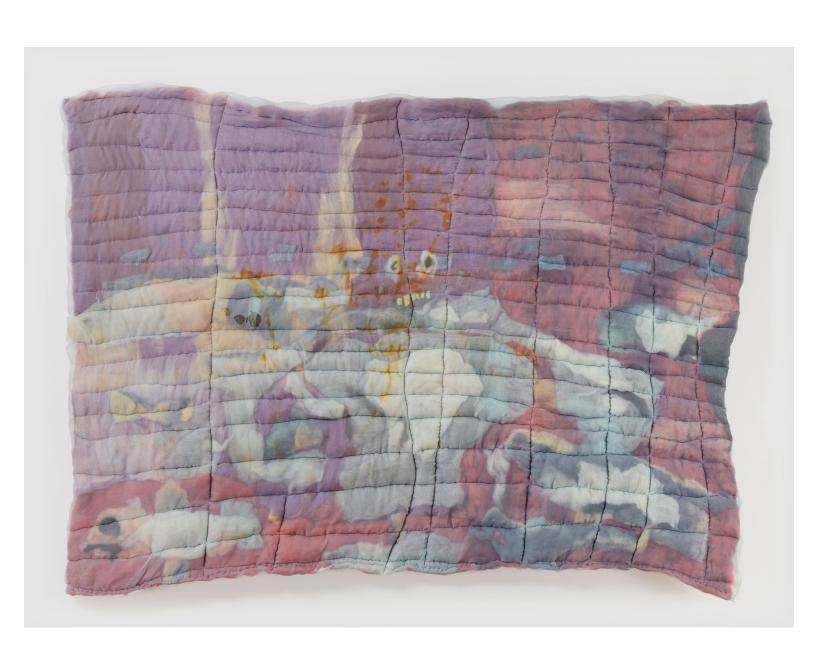

JUSTIN CHANCE Depression, 2022 (detail) Quilted wet and needle felted wool, silk, cotton, dye  $46\times67^{1/2}$  in /  $117\times171$  cm Image courtesy of the artist and Tara Downs, New York. Photo: Phoebe d'Heurle.