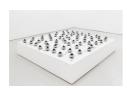

#### Rose Salane

A Site in Murmuration, 2023 63 security cameras and wooden plinth 50 x 300 x 300 cm 19 3/4 x 118 1/8 x 118 1/8 in (CI-ROS-0107)

Image © Rose Salane 2023, courtesy the artist and Carlos/Ishikawa. Photographer: Damian Griffiths.