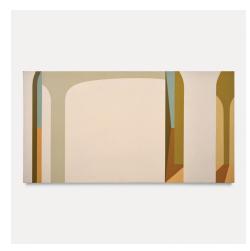

6

The Mirror and Pink Shell (The Mirror), 1952-69 Acrylic on canvas 40 x 60 in (101.5 x 152.5 cm)

Helen Lundeberg Within 31 March – 6 May 2023 55 Walker

7

Arches 5, 1962 Oil on canvas 48 ¼ x 91 in (122.5 x 231 cm)