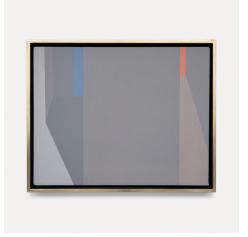

6

The Mirror and Pink Shell (The Mirror), 1952-69 Acrylic on canvas 40 x 60 in (101.5 x 152.5 cm)

Helen Lundeberg Within 31 March – 6 May 2023 55 Walker

7

Arches 5, 1962 Oil on canvas 48 ¼ x 91 in (122.5 x 231 cm)