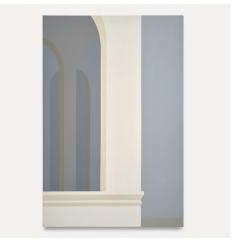

Helen Lundeberg Within 31 March – 6 May 2023 55 Walker

1



The Mirror (The Mirror III or The Mirror and Pink Shell), 1952 Oil on canvas 40 x 60 in (101.5 x 152.5 cm)

2



Fruit in Space (Bowl of Fruit), 1953 Oil on canvas 20 x 24 in (51 x 61 cm)

3



The Studio Moonlight, 1957 Oil on canvas 24 x 20 in (61 x 51 cm)

4



Untitled (Still Life with Shadow), 1961 Oil on canvas 36 x 20 in (91.5 x 51 cm)

5



Interior With Light Paths, 1962 Oil on canvas 24 x 30 in (61 x 76 cm)

6



The Mirror and Pink Shell (The Mirror), 1952-69 Acrylic on canvas 40 x 60 in (101.5 x 152.5 cm)

Helen Lundeberg Within 31 March – 6 May 2023 55 Walker

7



Arches 5, 1962 Oil on canvas 48 ¼ x 91 in (122.5 x 231 cm)

8



Untitled (Classic Landscape, March), 1973 Acrylic on canvas 60 x 40 in (152.5 x 101.5 cm)

9



Untitled (Evening Lights and Shadows), 1975 Acrylic on canvas 14 x 18 in (35.5 x 46 cm)

10



Untitled (March), 1973 Acrylic on canvas 60 x 40 in (152.5 x 101.5 cm)