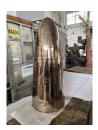

Photo credit: Phillip Maisel

Davina Semo

Emit, 2023

Polished and patinated cast bronze
14 x 11 inches / 35.6 x 27.9 cm
(DS00350ST)

Davina Semo

Haunt, 2023
Polished and patinated cast bronze bell, polished bronze and powder coated stainless steel hardware, leather wrapped solid bronze clapper, hemp shibari rope, and powder coated zinc plated steel chain
Bell: 20 x 9 1/2 x 9 1/2 inches / 50.8 x 24.1 x 24.1 cm Installation dimensions variable (DS00352ST)