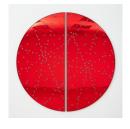

## Davina Semo Twin, 2023 Acrylic mirror, plywood, stainless steel ball bearings, stainless steel and aluminum hardware, and stainless steel frame and assembly Diameter: 60 inches / 152.4 cm \*\* 1/2 inches between each panel \*\* (DS00349ST)

Photo credit: Phillip Maisel

Davina Semo

Emit, 2023

Polished and patinated cast bronze
14 x 11 inches / 35.6 x 27.9 cm
(DS00350ST)

Davina Semo

Haunt, 2023
Polished and patinated cast bronze bell, polished bronze and powder coated stainless steel hardware, leather wrapped solid bronze clapper, hemp shibari rope, and powder coated zinc plated steel chain
Bell: 20 x 9 1/2 x 9 1/2 inches / 50.8 x 24.1 x 24.1 cm Installation dimensions variable (DS00352ST)