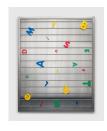

Davina Semo

Contact, 2023

Woven stainless steel mesh, acrylic mirror, stainless steel frame, powder coated aluminum letters, plywood, and stainless steel and aluminum hardware
20 1/2 x 16 1/2 x 1 1/4 inches / 52.1 x 41.9 x 3.2 cm (DS00359ST)