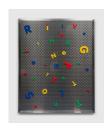

Kinship, 2023
Woven stainless steel mesh, acrylic mirror, stainless steel frame, powder coated aluminum letters, plywood, and stainless steel and aluminum hardware

Davina Semo

60  $1/2 \times 48 \ 1/2 \times 1 \ 1/8 \ inches / 153.7 \times 123.2 \times 2.8 \ cm$  (DS00365ST)