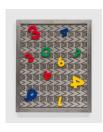

Davina Semo

Contact, 2023

Woven stainless steel mesh, acrylic mirror, stainless steel frame, powder coated aluminum letters, plywood, and stainless steel and aluminum hardware
20 1/2 x 16 1/2 x 1 1/4 inches / 52.1 x 41.9 x 3.2 cm (DS00359ST)