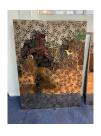

## Davina Semo Adore, 2023 Powder coated zinc plated steel chain and powder coated steel nails 60 x 62 1/2 inches / 152.4 x 158.8 cm (DS00347ST)

Photo credit: Ed Mumford