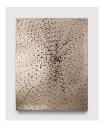

Photo credit: Ed Mumford

Davina Semo
Wildflower, 2023
Polished and patinated bronze
32 x 23 inches / 81.3 x 58.4 cm
(DS00353ST)

Davina Semo Center, 2023 Polished and patinated bronze 32 x 23 inches / 81.3 x 58.4 cm (DS00356ST)

Davina Semo
Spirit, 2023
Polished and patinated cast bronze bell, polished bronze and powder coated stainless steel hardware, leather wrapped solid bronze clapper, hemp shibari rope, and powder coated zinc plated steel chain
32 x 13 inches / 81.3 x 33 cm
(DS00358ST)