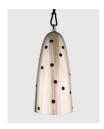

Photo credit: Phillip Maisel

Davina Semo

Emit, 2023

Polished and patinated cast bronze
14 x 11 inches / 35.6 x 27.9 cm
(DS00350ST)

Davina Semo

Haunt, 2023
Polished and patinated cast bronze bell, polished bronze and powder coated stainless steel hardware, leather wrapped solid bronze clapper, hemp shibari rope, and powder coated zinc plated steel chain
Bell: 20 x 9 1/2 x 9 1/2 inches / 50.8 x 24.1 x 24.1 cm Installation dimensions variable (DS00352ST)