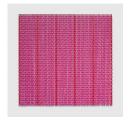

Davina Semo

Contact, 2023

Woven stainless steel mesh, acrylic mirror, stainless steel frame, powder coated aluminum letters, plywood, and stainless steel and aluminum hardware
20 1/2 x 16 1/2 x 1 1/4 inches / 52.1 x 41.9 x 3.2 cm (DS00359ST)

Kinship, 2023
Woven stainless steel mesh, acrylic mirror, stainless steel frame, powder coated aluminum letters, plywood, and stainless steel and aluminum hardware

Davina Semo

60  $1/2 \times 48 \ 1/2 \times 1 \ 1/8 \ inches / 153.7 \times 123.2 \times 2.8 \ cm$  (DS00365ST)

Davina Semo
Feeling, 2023
Woven stainless steel mesh, acrylic mirror, stainless steel frame, powder coated aluminum letters, plywood, and stainless steel and aluminum hardware
20 1/2 x 16 1/2 x 1 1/4 inches / 52.1 x 41.9 x 3.2 cm (DS00379ST)