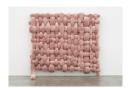

### Kathy Temin

Wall Work: Small Square, 2022 Synthetic fur, synthetic filling and wood 77 x 73 x 18 cm (11151)

6