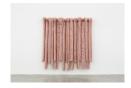

### Kathy Temin

Wall Work: Large Hanging 1, 2022 Synthetic fur, synthetic filling and wood 165 x 165 x 15 cm (11149)

4