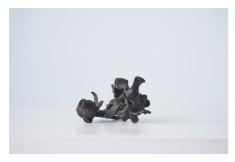

## Flower in the Wind

Hawazin Alotabi *Lion, 2023* experimental printing on canvas 41 x 68 cm unique

Bassam Al-Sabah Blackened Steel flower, 2020 blackened 3D printed steel-bronze alloy approx. 10 x 8 cm, 250 gr 5 +2AP