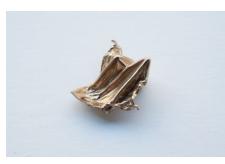

Bassam Al-Sabah *Cloth, Bronze, 2020* gold plated 3D printed steel-bronze alloy approx. 7 x 8 cm, 65 gr 5 +2AP ●

Bassam Al-Sabah Form 2, 2019 blackened 3D printed steel-bronze alloy approx. 12 x 8 cm, 300 gr 5 +2AP