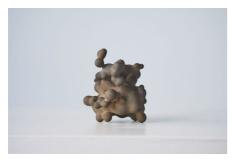

Bassam Al-Sabah *Cloth, Bronze, 2020* gold plated 3D printed steel-bronze alloy approx. 7 x 8 cm, 65 gr 5 +2AP ●

Bassam Al-Sabah Form 2, 2019 blackened 3D printed steel-bronze alloy approx. 12 x 8 cm, 300 gr 5 +2AP