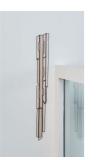

Olu Ogunnaike 17:14\_26 Dec 20, 2023 charcoal dust silkscreen on mirrored steel 24 x 28 x 1.8 cm (each) unique

Niamh O'Malley *Rose, fold, 2023* foiled transparent coloured glass 117 x 35 x 5 cm unique

## Flower in the Wind

Niamh O'Malley *Rose, vertical, 2023* foiled transparent coloured glass 92 x 10 x 2.5 cm unique

Simon Popper *Red and pink Berkeley 2, 2023* acrylic on canvas, plastic bottle tops 170 x 150 cm unique