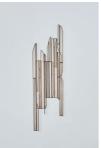

Olu Ogunnaike 17:14\_26 Dec 20, 2023 charcoal dust silkscreen on mirrored steel 24 x 28 x 1.8 cm (each) unique

Niamh O'Malley *Rose, fold, 2023* foiled transparent coloured glass 117 x 35 x 5 cm unique

## Flower in the Wind

Niamh O'Malley *Rose, vertical, 2023* foiled transparent coloured glass 92 x 10 x 2.5 cm unique

Simon Popper *Red and pink Berkeley 2, 2023* acrylic on canvas, plastic bottle tops 170 x 150 cm unique