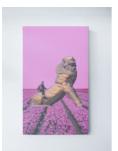

## Flower in the Wind

Hawazin Alotabi *Lion, 2023* experimental printing on canvas 41 x 68 cm unique

Bassam Al-Sabah Blackened Steel flower, 2020 blackened 3D printed steel-bronze alloy approx. 10 x 8 cm, 250 gr 5 +2AP