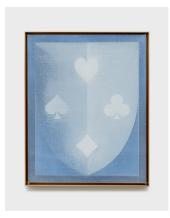

Shield (X) 2023 oil on linen in bronze frame 20 x 16 x 1 1/4 in. (50.8 x 40.6 x 3.2 cm) Framed Dimensions: 20 3/4 x 16 3/4 x 1 3/4 in. (52.7 x 42.5 x 4.4 cm)

Shield (Equanimity)
2023
oil on linen in bronze frame
20 x 16 x 1 1/4 in.
(50.8 x 40.6 x 3.2 cm)
Framed Dimensions:
20 3/4 x 16 3/4 x 1 3/4 in.
(52.7 x 42.5 x 4.4 cm)

Shield (Diamond Rising)
2023
oil on linen in bronze frame
20 x 16 x 1 1/4 in.
(50.8 x 40.6 x 3.2 cm)
Framed Dimensions:
20 3/4 x 16 3/4 x 1 3/4 in.
(52.7 x 42.5 x 4.4 cm)

Shield (Treble Heart)
2023
oil on linen in bronze frame
20 x 16 x 1 1/4 in.
(50.8 x 40.6 x 3.2 cm)
Framed Dimensions:
20 3/4 x 16 3/4 x 1 3/4 in.
(52.7 x 42.5 x 4.4 cm)