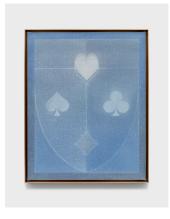

Shield (Diamond Rising)
2023
oil on linen in bronze frame
20 x 16 x 1 1/4 in.
(50.8 x 40.6 x 3.2 cm)
Framed Dimensions:
20 3/4 x 16 3/4 x 1 3/4 in.
(52.7 x 42.5 x 4.4 cm)

Shield (Treble Heart)
2023
oil on linen in bronze frame
20 x 16 x 1 1/4 in.
(50.8 x 40.6 x 3.2 cm)
Framed Dimensions:
20 3/4 x 16 3/4 x 1 3/4 in.
(52.7 x 42.5 x 4.4 cm)