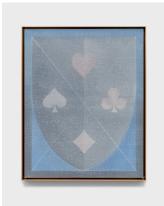

Shield (X) 2023 oil on linen in bronze frame 20 x 16 x 1 1/4 in. (50.8 x 40.6 x 3.2 cm) Framed Dimensions: 20 3/4 x 16 3/4 x 1 3/4 in. (52.7 x 42.5 x 4.4 cm)

Shield (Equanimity)
2023
oil on linen in bronze frame
20 x 16 x 1 1/4 in.
(50.8 x 40.6 x 3.2 cm)
Framed Dimensions:
20 3/4 x 16 3/4 x 1 3/4 in.
(52.7 x 42.5 x 4.4 cm)

Shield (Diamond Rising)
2023
oil on linen in bronze frame
20 x 16 x 1 1/4 in.
(50.8 x 40.6 x 3.2 cm)
Framed Dimensions:
20 3/4 x 16 3/4 x 1 3/4 in.
(52.7 x 42.5 x 4.4 cm)

Shield (Treble Heart)
2023
oil on linen in bronze frame
20 x 16 x 1 1/4 in.
(50.8 x 40.6 x 3.2 cm)
Framed Dimensions:
20 3/4 x 16 3/4 x 1 3/4 in.
(52.7 x 42.5 x 4.4 cm)