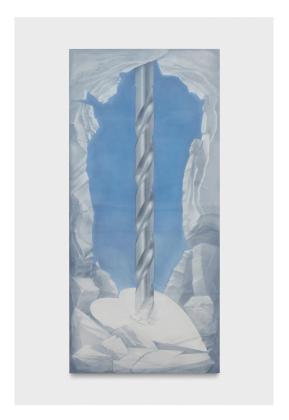

## THEODORA ALLEN SOLITAIRE

april 13 - may 12, 2023 gallery open mon-fri 10am-6pm

The Quarry (Drill) 2023 oil and watercolor on linen 78 x 36 x 1 1/4 in. (198.1 x 91.4 x 3.2 cm)

The Quarry (Infinity) 2023 oil and watercolor on linen 58 x 45 x 1 1/4 in. (147.3 x 114.3 x 3.2 cm)