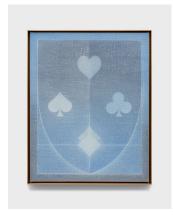

Shield (Diamond Rising)
2023
oil on linen in bronze frame
20 x 16 x 1 1/4 in.
(50.8 x 40.6 x 3.2 cm)
Framed Dimensions:
20 3/4 x 16 3/4 x 1 3/4 in.
(52.7 x 42.5 x 4.4 cm)

Shield (Treble Heart)
2023
oil on linen in bronze frame
20 x 16 x 1 1/4 in.
(50.8 x 40.6 x 3.2 cm)
Framed Dimensions:
20 3/4 x 16 3/4 x 1 3/4 in.
(52.7 x 42.5 x 4.4 cm)