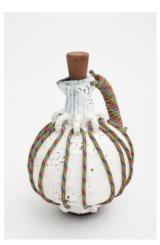

Karl Monies CCCXXX, 2022 Glazed ceramic, cork, rope 59 x 49 x 16 cm 23 1/4 x 19 1/4 x 6 1/4 in

→ t: +47 997 87 475 e: info@golsa.no

Karl Monies CCCXXVI, 2022 Glazed ceramic, cork, rope 51 x 29 x 27 cm 20 1/8 x 11 3/8 x 10 5/8 in