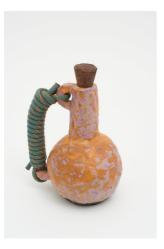

## **Karl Monies**

*CCLXV*, 2021 Glazed Stoneware, cork, rope 63 x 32 x 32 cm 24 3/4 x 12 5/8 x 12 5/8 in

Karl Monies CCLIX, 2021 Glazed Stoneware, cork, rope 53 x 32 x 32 cm 20 7/8 x 12 5/8 x 12 5/8 in