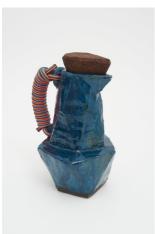

→ t: +47 997 87 475 e: info@golsa.no

Karl Monies CCV, 2021 Glazed ceramic, cork, rope 55 x 40 x 38 cm 21 5/8 x 15 3/4 x 15 in

Karl Monies CLXI, 2020 Glazed ceramic, cork, rope 51 x 37 x 27 cm 20 1/8 x 14 5/8 x 10 5/8 in