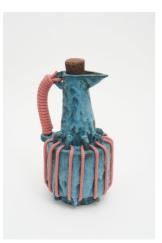

→ t: +47 997 87 475 e: info@golsa.no

Karl Monies CCV, 2021 Glazed ceramic, cork, rope 55 x 40 x 38 cm 21 5/8 x 15 3/4 x 15 in

Karl Monies CLXI, 2020 Glazed ceramic, cork, rope 51 x 37 x 27 cm 20 1/8 x 14 5/8 x 10 5/8 in