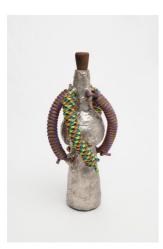

## **Karl Monies**

*CCLXV*, 2021 Glazed Stoneware, cork, rope 63 x 32 x 32 cm 24 3/4 x 12 5/8 x 12 5/8 in

Karl Monies CCLIX, 2021 Glazed Stoneware, cork, rope 53 x 32 x 32 cm 20 7/8 x 12 5/8 x 12 5/8 in