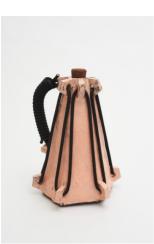

## **Karl Monies**

*CCLXV*, 2021 Glazed Stoneware, cork, rope 63 x 32 x 32 cm 24 3/4 x 12 5/8 x 12 5/8 in

Karl Monies CCLIX, 2021 Glazed Stoneware, cork, rope 53 x 32 x 32 cm 20 7/8 x 12 5/8 x 12 5/8 in