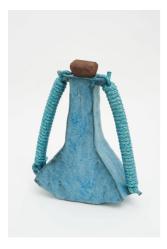

## **Karl Monies**

*CCLXV*, 2021 Glazed Stoneware, cork, rope 63 x 32 x 32 cm 24 3/4 x 12 5/8 x 12 5/8 in

Karl Monies CCLIX, 2021 Glazed Stoneware, cork, rope 53 x 32 x 32 cm 20 7/8 x 12 5/8 x 12 5/8 in