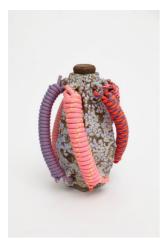

Karl Monies *CLVI*, 2020 Glazed Stoneware, cork, rope 47 x 43 x 33 cm 18 1/2 x 16 7/8 x 13 in

Karl Monies CCLXVII, 2021 Glazed Stoneware, cork, rope 42 x 31 x 31 cm 16 1/2 x 12 1/4 x 12 1/4 in

 $\rightarrow$ 