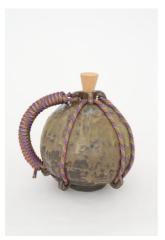

Karl Monies CCCXXX, 2022 Glazed ceramic, cork, rope 59 x 49 x 16 cm 23 1/4 x 19 1/4 x 6 1/4 in

→ t: +47 997 87 475 e: info@golsa.no

Karl Monies CCCXXVI, 2022 Glazed ceramic, cork, rope 51 x 29 x 27 cm 20 1/8 x 11 3/8 x 10 5/8 in