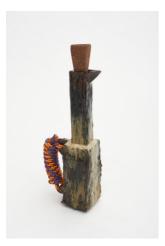

Karl Monies *CLVI*, 2020 Glazed Stoneware, cork, rope 47 x 43 x 33 cm 18 1/2 x 16 7/8 x 13 in

Karl Monies CCLXVII, 2021 Glazed Stoneware, cork, rope 42 x 31 x 31 cm 16 1/2 x 12 1/4 x 12 1/4 in

 $\rightarrow$ 