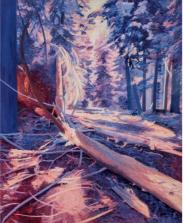

## Melinda Braathen

*Mother Tree*, 2022 Oil on canvas 182.9 x 104.1 cm 72 x 41 in

Melinda Braathen

Sun-drenched in Shade, 2022 Oil on canvas 182.9 x 152.4 cm 72 x 60 in

Melinda Braathen The First Summer, 2023 Oil on canvas 182.9 x 152.4 cm 72 x 60 in