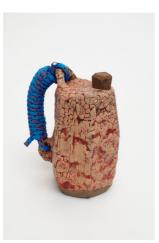

Karl Monies CCCXXX, 2022 Glazed ceramic, cork, rope 59 x 49 x 16 cm 23 1/4 x 19 1/4 x 6 1/4 in

→ t: +47 997 87 475 e: info@golsa.no

Karl Monies CCCXXVI, 2022 Glazed ceramic, cork, rope 51 x 29 x 27 cm 20 1/8 x 11 3/8 x 10 5/8 in