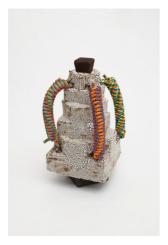

→ t: +47 997 87 475 e: info@golsa.no

Karl Monies CCV, 2021 Glazed ceramic, cork, rope 55 x 40 x 38 cm 21 5/8 x 15 3/4 x 15 in

Karl Monies CLXI, 2020 Glazed ceramic, cork, rope 51 x 37 x 27 cm 20 1/8 x 14 5/8 x 10 5/8 in