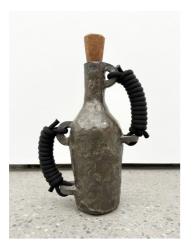

Karl Monies *CLVI*, 2020 Glazed Stoneware, cork, rope 47 x 43 x 33 cm 18 1/2 x 16 7/8 x 13 in

Karl Monies CCLXVII, 2021 Glazed Stoneware, cork, rope 42 x 31 x 31 cm 16 1/2 x 12 1/4 x 12 1/4 in

 $\rightarrow$ 