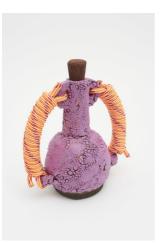

→ t: +47 997 87 475 e: info@golsa.no

Karl Monies CCV, 2021 Glazed ceramic, cork, rope 55 x 40 x 38 cm 21 5/8 x 15 3/4 x 15 in

Karl Monies CLXI, 2020 Glazed ceramic, cork, rope 51 x 37 x 27 cm 20 1/8 x 14 5/8 x 10 5/8 in