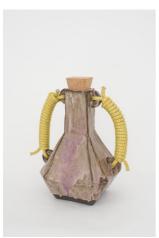

Karl Monies *CLVI*, 2020 Glazed Stoneware, cork, rope 47 x 43 x 33 cm 18 1/2 x 16 7/8 x 13 in

Karl Monies CCLXVII, 2021 Glazed Stoneware, cork, rope 42 x 31 x 31 cm 16 1/2 x 12 1/4 x 12 1/4 in

 $\rightarrow$ 