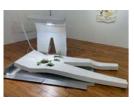

Gabriela Salazar Supports (To the Breaking, Two), 2023 Shredded water-soluble paper, ceramic, metal screws Dimensions variable GS2023-007

Sreshta Rit Premnath Accompaniment #3 plaster, foam, aluminum, weeds, grow-lamp, water bottle, IVS  $60 \times 74 \times 67^{*}$  (152.4 x 188 x 170.2 cm) RP2023-00