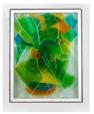

Sreshta Rit Premnath Catch and Release, 2023 Cotton rope, mulberry paper 66 x 44" (167.6 x 111.8 cm) RP2023-001

Justin Sterling Green leaves of the alleyway, 2023 Found window, glass, organic matter, stain, caulking 26.75 x 27.5 x 2" (67.9 x 69.8 x 5.1 cm) JS2023-002

Sreshta Rit Premnath Catch and Release, 2023 70 x 44.5 " (177.8 x 113 cm) Cotton rope, mulberry paper RP2023-002

Justin Sterling Growth is a state of mind, 2023 Found window, glass, various organic matter, stain, caulking 26.5 x 28 x 2.35" (67.3 x 71.1 x 5.7 cm) JS2023-001