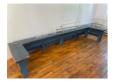

## PHOTOGRAPHY: DANIEL TERNA

Gabriela Salazar Supports (To the Breaking, Two), 2023 Shredded water-soluble paper, ceramic, metal screws. Dimensions Variable GS2023-001

Justin Sterling The Equalizers, 2022 Found wood 7 x 106.5 x 30" (17.8 x 270.5 x 76.2 cm) JS2023-004