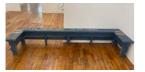

## PHOTOGRAPHY: DANIEL TERNA

Gabriela Salazar Supports (To the Breaking, Two), 2023 Shredded water-soluble paper, ceramic, metal screws. Dimensions Variable GS2023-001

Justin Sterling The Equalizers, 2022 Found wood 7 x 106.5 x 30" (17.8 x 270.5 x 76.2 cm) JS2023-004