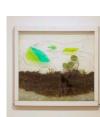

Sreshta Rit Premnath Catch and Release, 2023 Cotton rope, mulberry paper 66 x 44" (167.6 x 111.8 cm) RP2023-001

Justin Sterling Green leaves of the alleyway, 2023 Found window, glass, organic matter, stain, caulking 26.75 x 27.5 x 2" (67.9 x 69.8 x 5.1 cm) JS2023-002

Sreshta Rit Premnath Catch and Release, 2023 70 x 44.5 " (177.8 x 113 cm) Cotton rope, mulberry paper RP2023-002

Justin Sterling Growth is a state of mind, 2023 Found window, glass, various organic matter, stain, caulking 26.5 x 28 x 2.35" (67.3 x 71.1 x 5.7 cm) JS2023-001