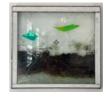

Gabriela Salazar Leaves (She let me borrow them (mid-March)), 2023 Water-soluble paper 52.5 x 31 " (133.3 x 78.7 cm) GS2023-001

Overgrowth should be checked, 2023

**Justin Sterling** 

26.5 x 28.25 x 2.25"

 $(67.3 \times 71.8 \times 5.7 \text{ cm})$ JS2023-003

Justin Sterling The Equalizers, 2022 Found wood 7 x 108 x 30" (17.8 x 275 x 76.2cm) JS2023-005

Justin Sterling Study for Chapel of the Rocks, 2022 Found window, stain, caulking 27 x 36 x 2" (68.6 x 91.4 x 5.1 cm) JS2022-016