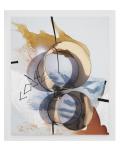

### SETH PRICE

Ardomancer 2023 Acrylic paint, tinted polymers and UV-print on wood 103  $3/4 \times 59 3/4 \times 1 1/4$  inches 263.5 x 151.8 x 3.2 cm (SPR 23/006)