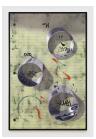

#### SETH PRICE

Potience 2023 Acrylic paint, reverse-transfer print into acrylic polymer, and UV-print on aluminum composite 72 1/4 x 48 x 1 1/4 inches 183.5 x 121.9 x 3.2 cm (SPR 23/004)