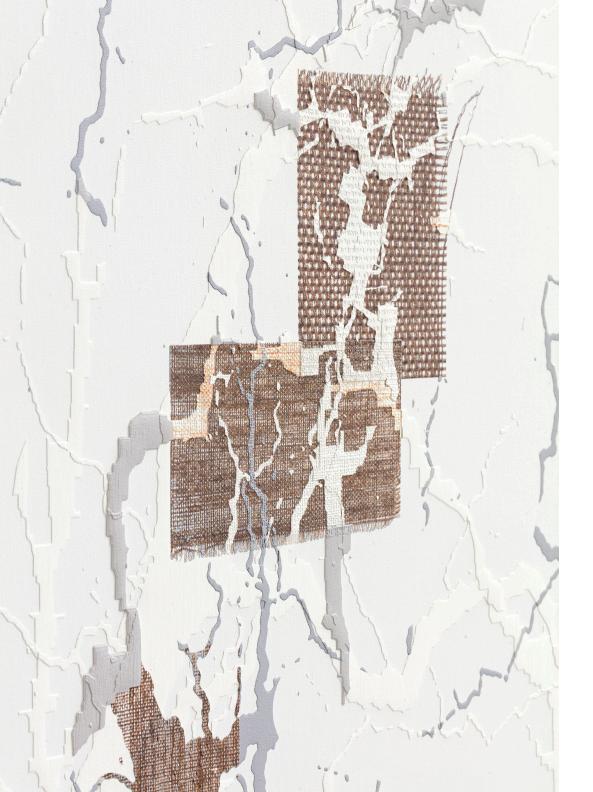

Taslima Ahmed *Reconstructor Painting (Tree)*, 2023 UV-print on canvas 123 x 159 cm 62 5/8 x 48 3/8 inches

Reconstructor Painting (Tree), (Detail)

Canvas Automata (Installation view)

-----

Б.

Taslima Ahmed *Reconstructor Painting (Roll)*, 2023 UV-print on canvas 123 x 159 cm 62 62 5/8 x 48 3/8 inches