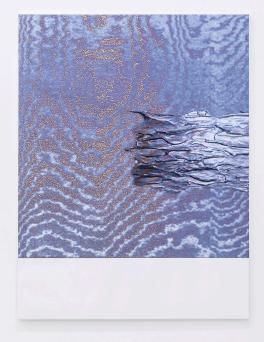

Taslima Ahmed *Reconstructor Painting (spray)*, 2022 UV-print on canvas 114 x 153 cm 60 1/4 x 44 7/8 inches

Reconstructor Painting (spray), (Detail)

Taslima Ahmed *Canvas Automata (Cream)*, 2023 UV-print on canvas 116 x 153 cm 60 1/4 x 45 5/8 inches