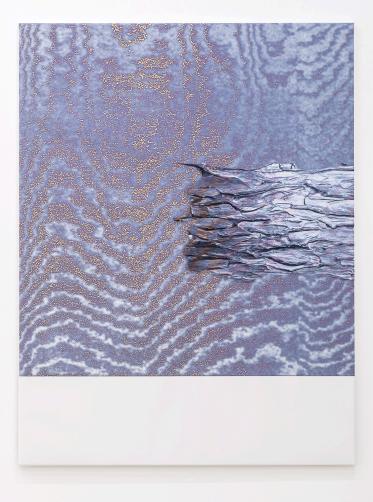

Taslima Ahmed *Reconstructor Painting (spray)*, 2022 UV-print on canvas 114 x 153 cm 60 1/4 x 44 7/8 inches

Reconstructor Painting (spray), (Detail)

Taslima Ahmed *Canvas Automata (Cream)*, 2023 UV-print on canvas 116 x 153 cm 60 1/4 x 45 5/8 inches