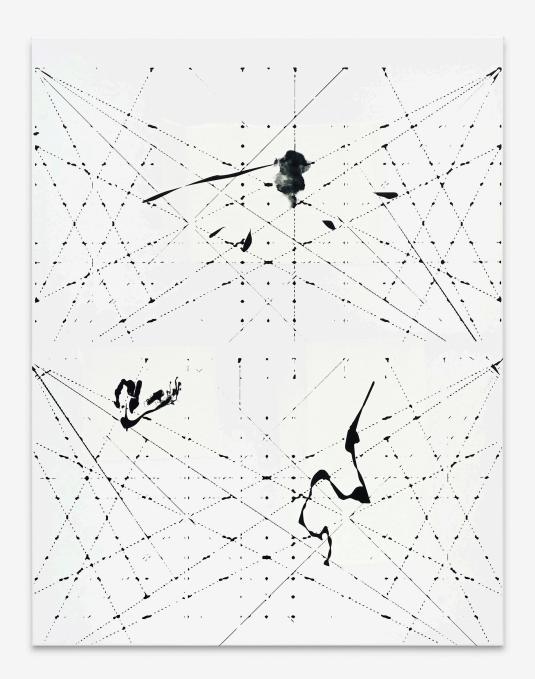

Taslima Ahmed Reconstructor Painting (optical flow), 2022 UV-print on canvas 159 x 123 cm 62 5/8 x 48 3/8 inches

Reconstructor Painting (optical flow), (Detail)

Taslima Ahmed Canvas Automata (Midnight Blue), 2023 UV-print on canvas 116 x 153 cm 60 1/4 x 45 5/8 inches