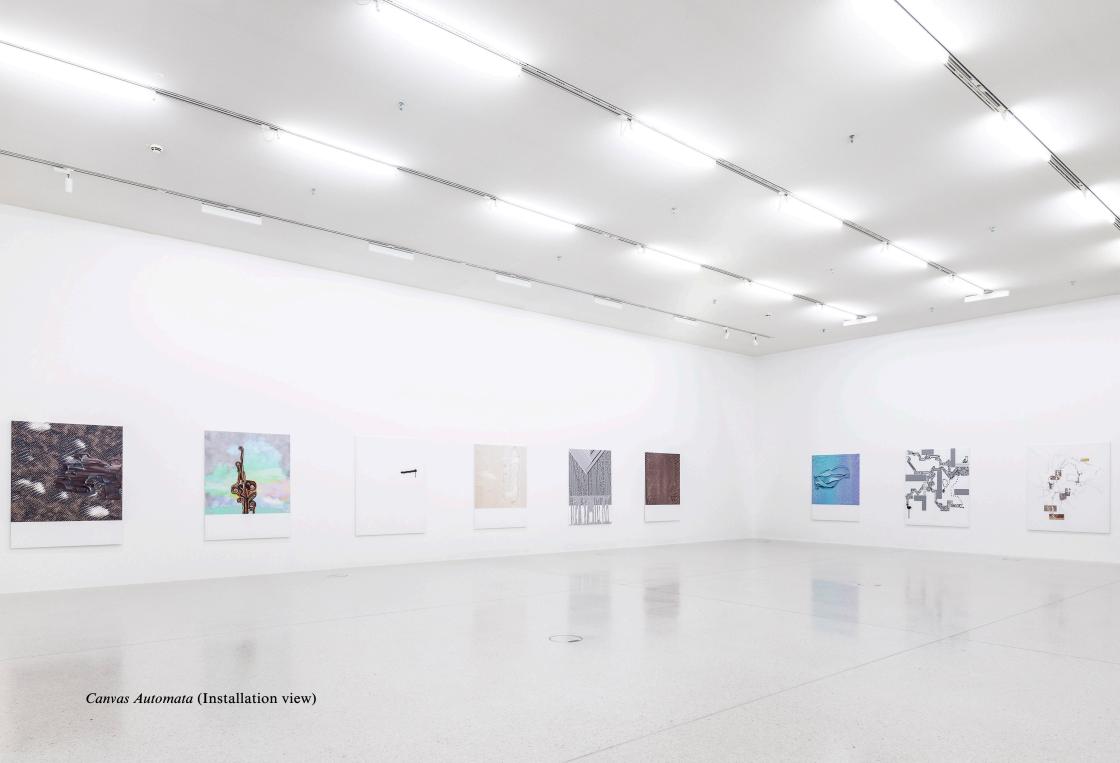

Canvas Automata (Installation view)

Canvas Automata (Midnight Blue), (Detail)

Canvas Automata (Installation view)

Sector Sec

Taslima Ahmed *Canvas Automata (Silver)*, 2022 UV-print on canvas 116 x 153 cm 60 1/4 x 45 5/8 inches