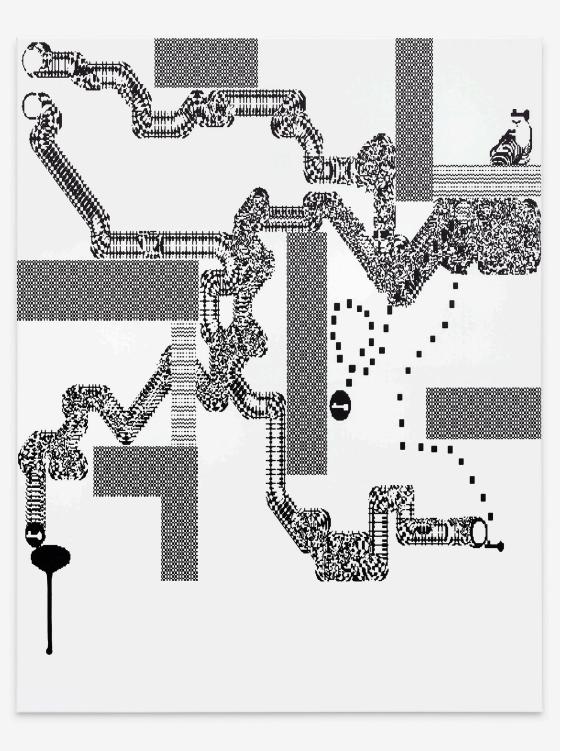

Taslima Ahmed *Transformer Automata*, 2023 UV-print on canvas 116 x 153 cm 60 1/4 x 45 5/8 inches

(Transformer Automata), (Detail)

Taslima Ahmed *Canvas Automata (Rope)*, 2023 UV-print on canvas 116 x 153 cm 60 1/4 x 45 5/8 inches