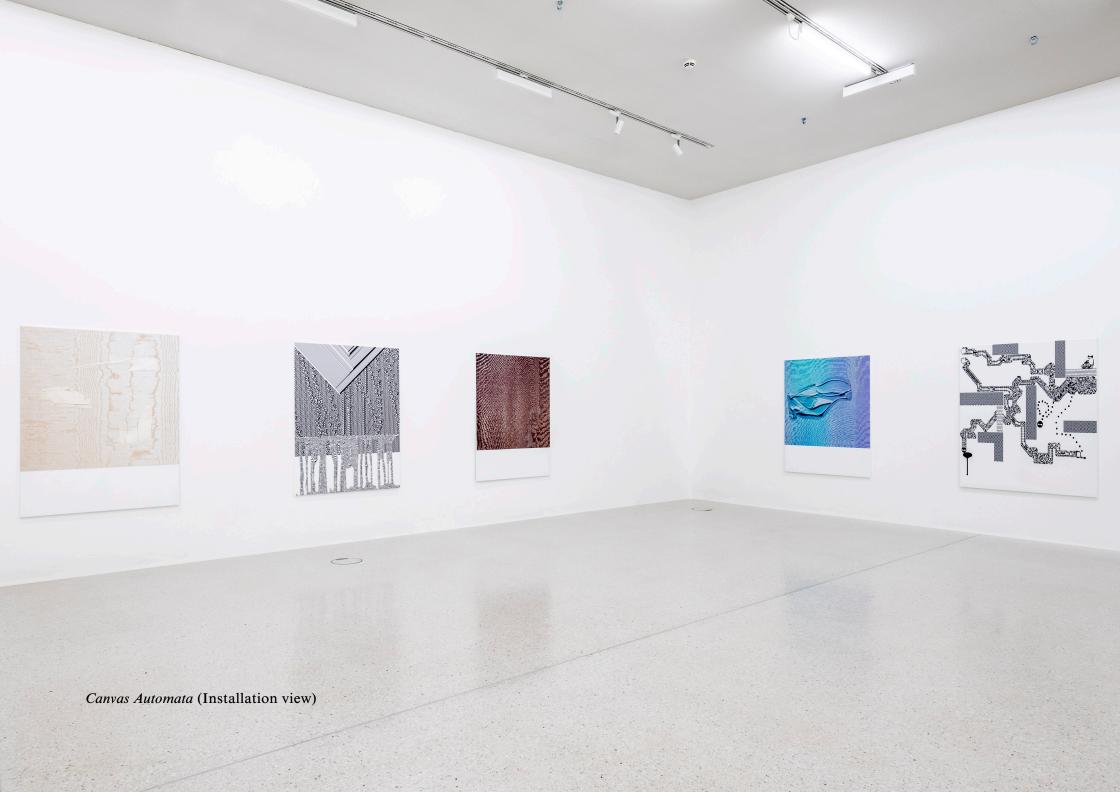

Canvas Automata (Installation view)

Canvas Automata (Midnight Blue), (Detail)

Canvas Automata (Installation view)

Sector Sec

Taslima Ahmed *Canvas Automata (Silver)*, 2022 UV-print on canvas 116 x 153 cm 60 1/4 x 45 5/8 inches