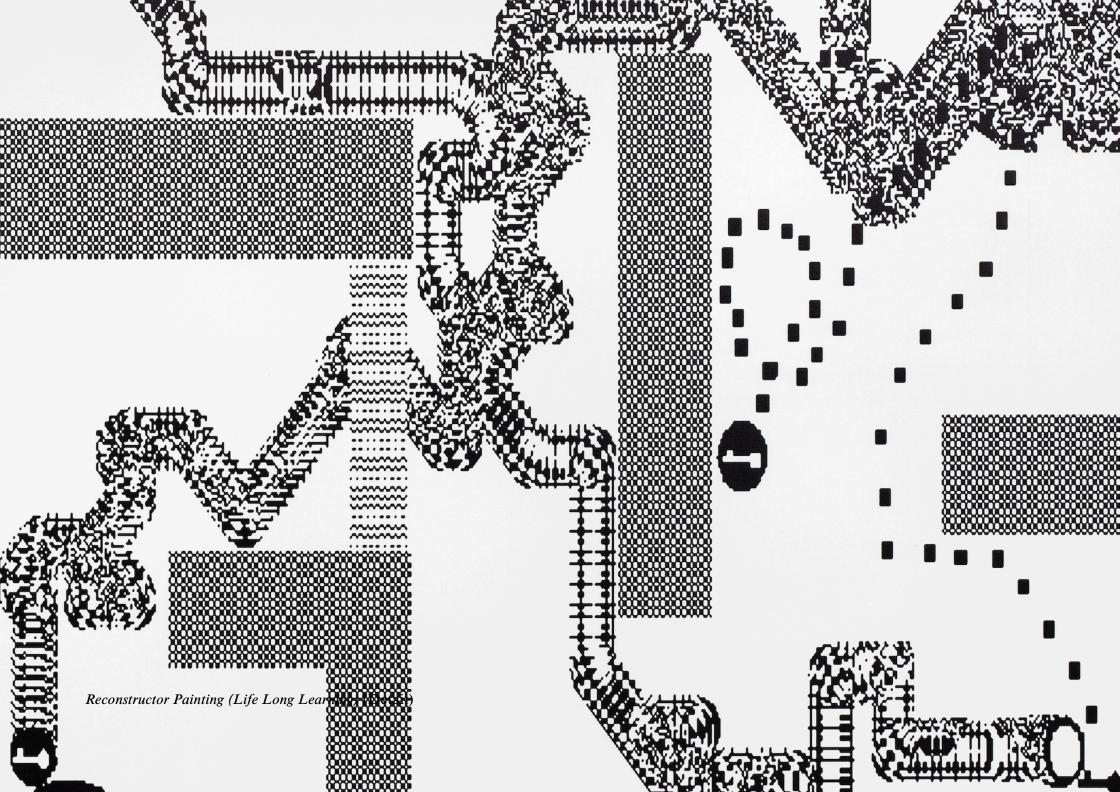

Canvas Automata (Rope), (Detail)

Taslima Ahmed *Canvas Automata (Rainbow)*, 2022 UV-print on canvas 116 x 153 cm 60 1/4 x 45 5/8 inches

Taslima Ahmed Reconstructor Painting (Life Long Learning), 2022 UV-print on canvas 123 x 159 cm 62 5/8 x 48 3/8 inches