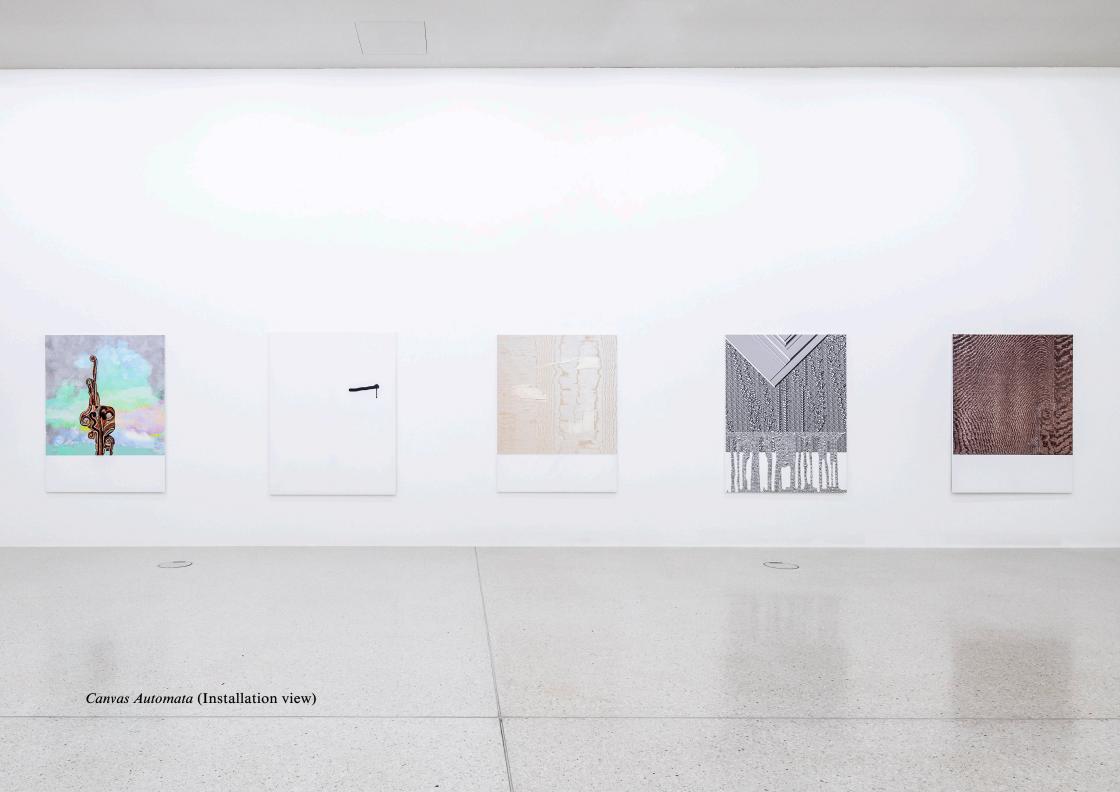

Canvas Automata (Installation view)

Canvas Automata (Midnight Blue), (Detail)

Canvas Automata (Installation view)

Sector Sec

Taslima Ahmed *Canvas Automata (Silver)*, 2022 UV-print on canvas 116 x 153 cm 60 1/4 x 45 5/8 inches