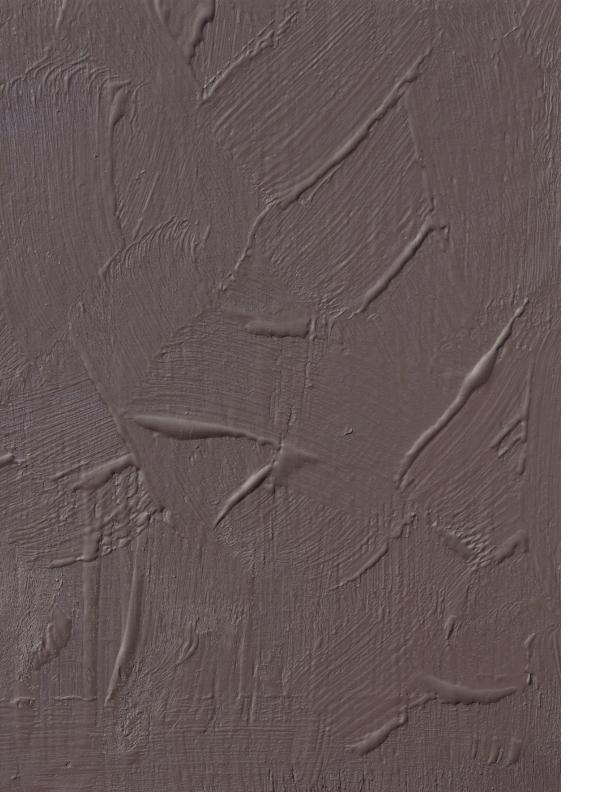

Canvas Automata (Installation view)

Taslima Ahmed xxxxxxxxxxxxxxxxx UV-print on canvas 116 x 153 cm 60 1/4 x 45 5/8 inches

xxxxxxxxxxxxxxxxxx, (Detail)

Taslima Ahmed *Canvas Automata (Common Fate)*, 2023 UV-print on canvas 116 x 153 cm 60 1/4 x 45 5/8 inches