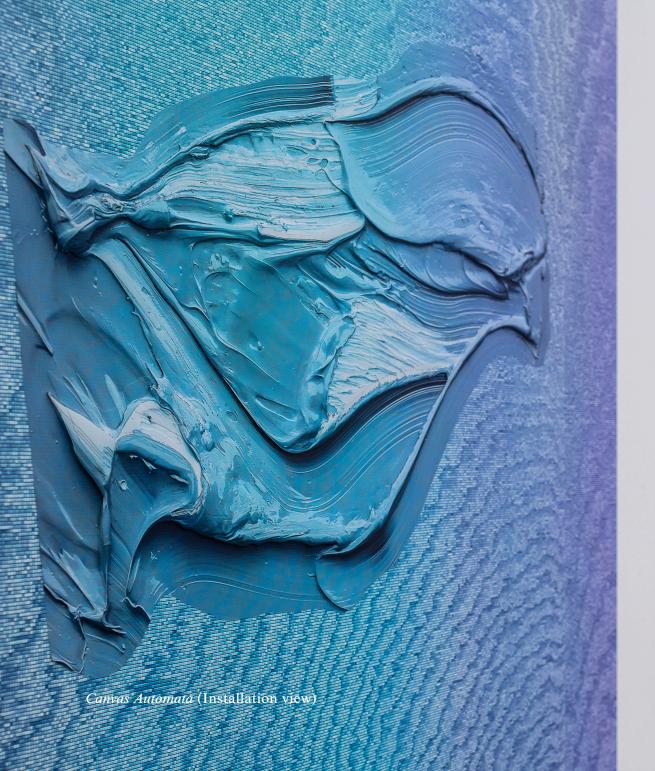

Canvas Automata (Installation view)

Canvas Automata (Midnight Blue), (Detail)

Canvas Automata (Installation view)

Sector Sec

Taslima Ahmed *Canvas Automata (Silver)*, 2022 UV-print on canvas 116 x 153 cm 60 1/4 x 45 5/8 inches