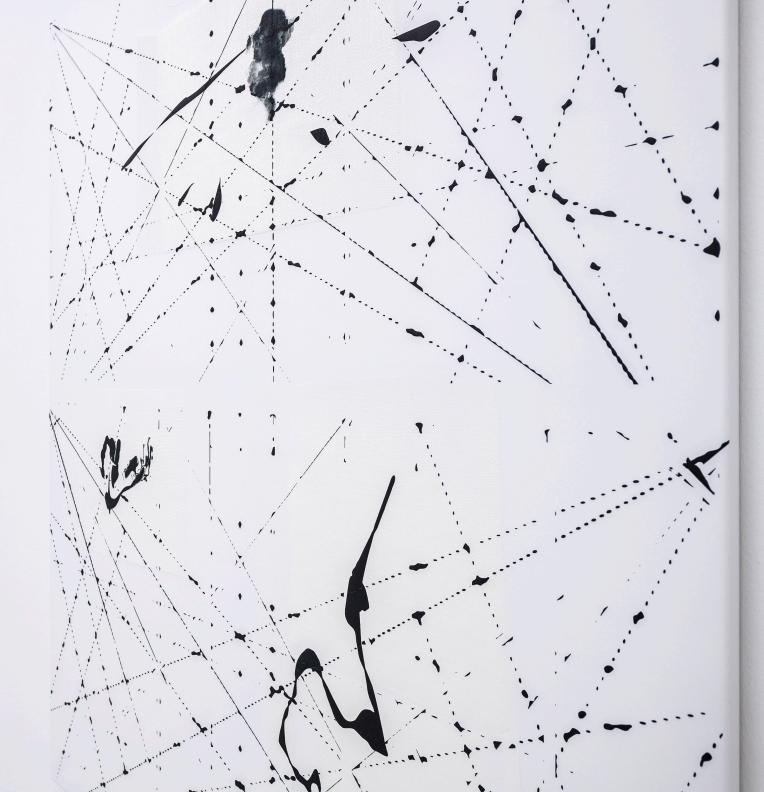

Taslima Ahmed Reconstructor Painting (optical flow), 2022 UV-print on canvas 159 x 123 cm 62 5/8 x 48 3/8 inches

Reconstructor Painting (optical flow), (Detail)

Taslima Ahmed Canvas Automata (Midnight Blue), 2023 UV-print on canvas 116 x 153 cm 60 1/4 x 45 5/8 inches