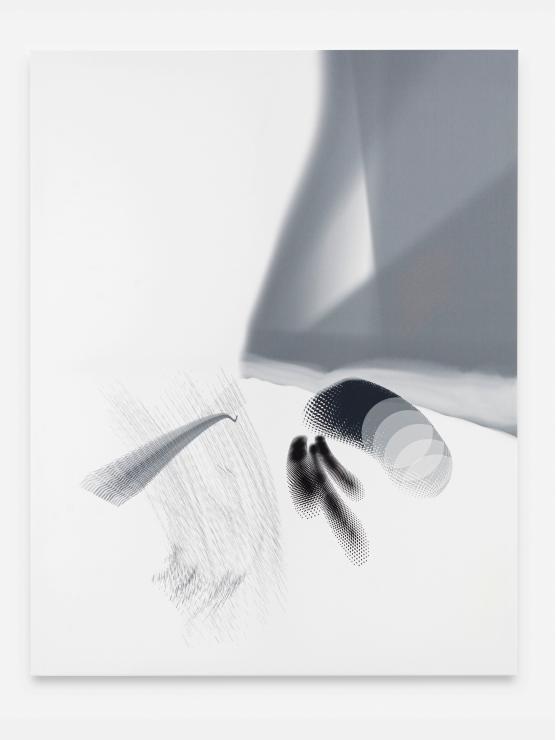

Taslima Ahmed Reconstructor Painting (optical flow), 2022 UV-print on canvas 159 x 123 cm 62 5/8 x 48 3/8 inches

Reconstructor Painting (optical flow), (Detail)

Taslima Ahmed Canvas Automata (Midnight Blue), 2023 UV-print on canvas 116 x 153 cm 60 1/4 x 45 5/8 inches