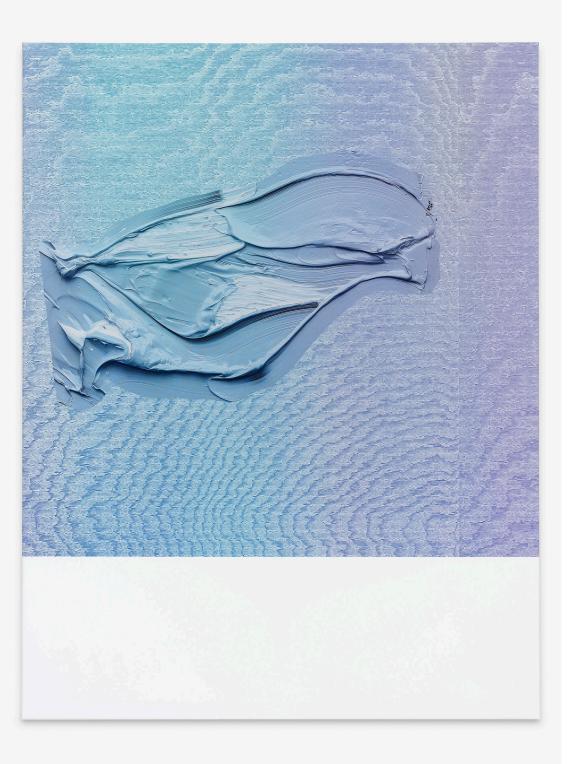

Taslima Ahmed Reconstructor Painting (optical flow), 2022 UV-print on canvas 159 x 123 cm 62 5/8 x 48 3/8 inches

Reconstructor Painting (optical flow), (Detail)

Taslima Ahmed Canvas Automata (Midnight Blue), 2023 UV-print on canvas 116 x 153 cm 60 1/4 x 45 5/8 inches

Canvas Automata (Installation view)

Canvas Automata (Midnight Blue), (Detail)

Canvas Automata (Installation view)

Sector Sec

Taslima Ahmed *Canvas Automata (Silver)*, 2022 UV-print on canvas 116 x 153 cm 60 1/4 x 45 5/8 inches