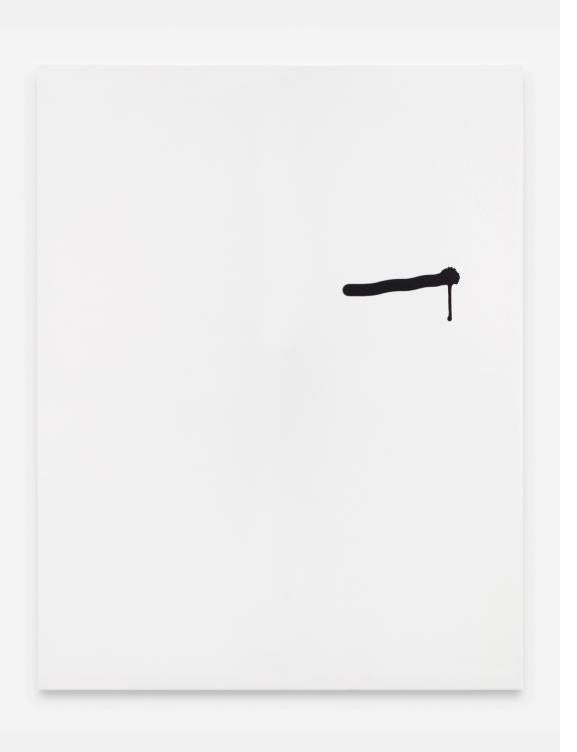

Taslima Ahmed *Reconstructor Painting (spray)*, 2022 UV-print on canvas 114 x 153 cm 60 1/4 x 44 7/8 inches

Reconstructor Painting (spray), (Detail)

Taslima Ahmed *Canvas Automata (Cream)*, 2023 UV-print on canvas 116 x 153 cm 60 1/4 x 45 5/8 inches