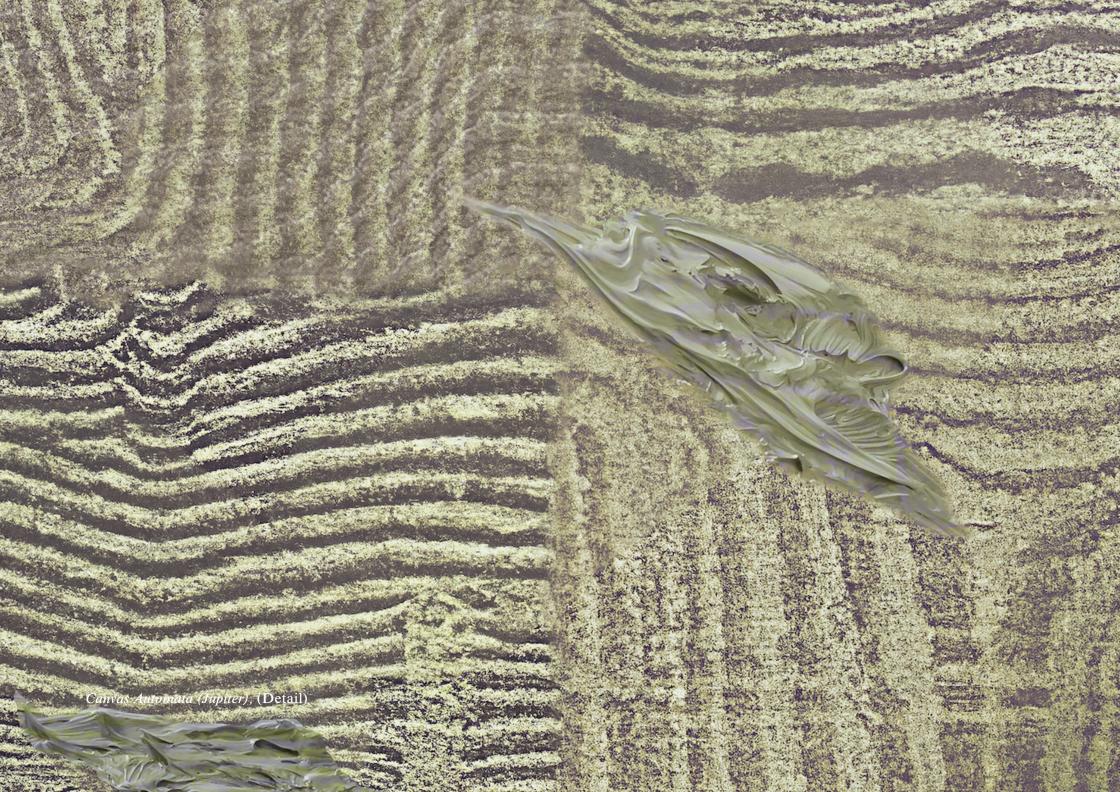

Reconstructor Painting (Roll), (Detail)

Taslima Ahmed *Canvas Automata (Barricelli)*, 2022 UV-print on canvas 114 x 153 cm 60 1/4 x 44 7/8 inches

Canvas Automata (Barricelli), (Detail)

Taslima Ahmed *Canvas Automata (Jupiter)*, 2023 UV-print on canvas 114 x 153 cm 60 1/4 x 44 7/8 inches