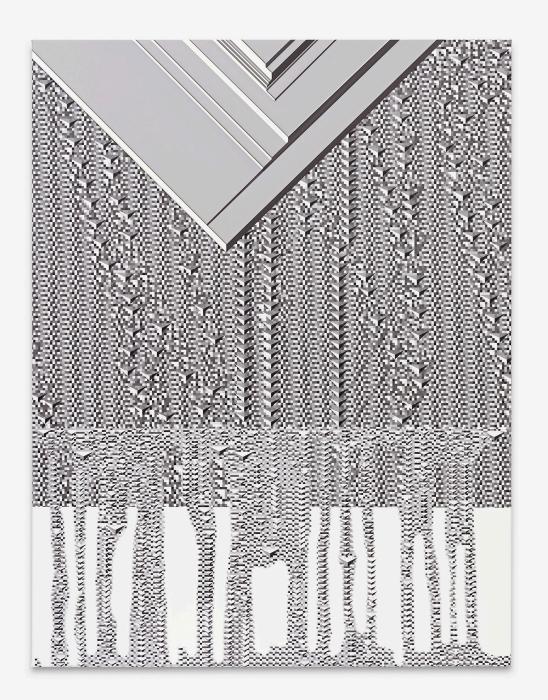

Taslima Ahmed Reconstructor Painting (optical flow), 2022 UV-print on canvas 159 x 123 cm 62 5/8 x 48 3/8 inches

Reconstructor Painting (optical flow), (Detail)

Taslima Ahmed Canvas Automata (Midnight Blue), 2023 UV-print on canvas 116 x 153 cm 60 1/4 x 45 5/8 inches