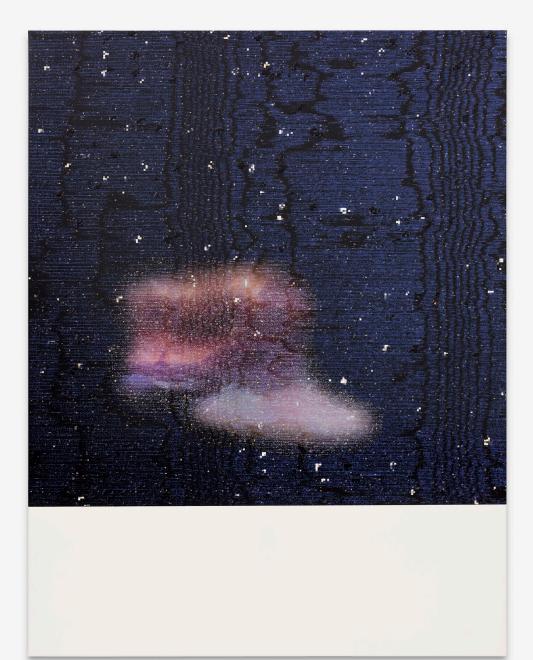

Taslima Ahmed Reconstructor Painting (optical flow), 2022 UV-print on canvas 159 x 123 cm 62 5/8 x 48 3/8 inches

Reconstructor Painting (optical flow), (Detail)

Taslima Ahmed Canvas Automata (Midnight Blue), 2023 UV-print on canvas 116 x 153 cm 60 1/4 x 45 5/8 inches

Canvas Automata (Installation view)

Canvas Automata (Midnight Blue), (Detail)

Canvas Automata (Installation view)

Sector Sec

Taslima Ahmed *Canvas Automata (Silver)*, 2022 UV-print on canvas 116 x 153 cm 60 1/4 x 45 5/8 inches