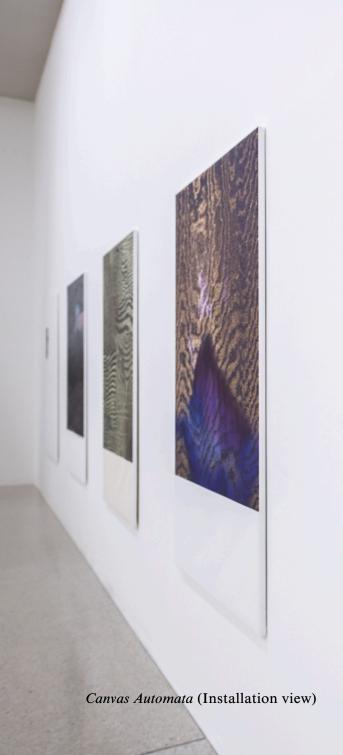

Taslima Ahmed *Canvas Automata (Gold)*, 2022 UV-print on canvas 116 x 153 cm 60 1/4 x 45 5/8 inches

Taslima Ahmed Reconstructor Painting (Point of Tension), 2023 UV-print on canvas 123 x 159 cm 62 5/8 x 48 3/8 inches