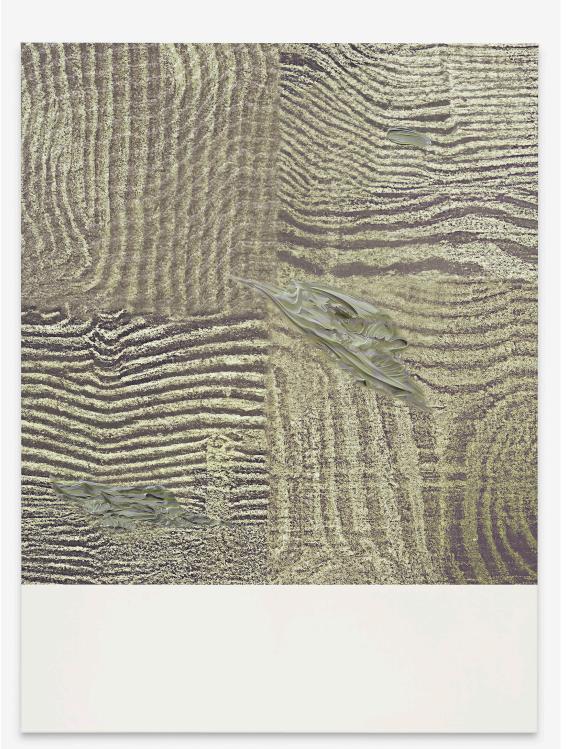

Reconstructor Painting (Roll), (Detail)

Taslima Ahmed *Canvas Automata (Barricelli)*, 2022 UV-print on canvas 114 x 153 cm 60 1/4 x 44 7/8 inches

Canvas Automata (Barricelli), (Detail)

Taslima Ahmed *Canvas Automata (Jupiter)*, 2023 UV-print on canvas 114 x 153 cm 60 1/4 x 44 7/8 inches