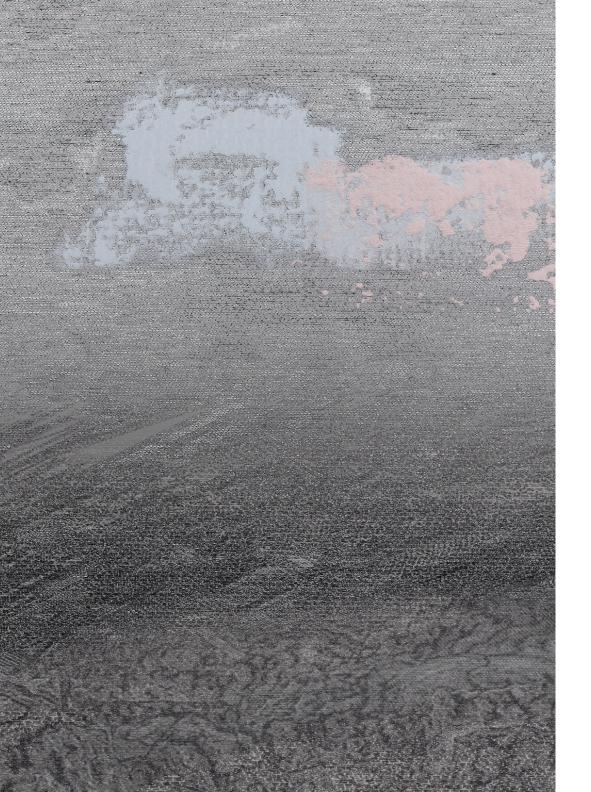

Taslima Ahmed *Reconstructor Painting (spray)*, 2022 UV-print on canvas 114 x 153 cm 60 1/4 x 44 7/8 inches

Reconstructor Painting (spray), (Detail)

Taslima Ahmed *Canvas Automata (Cream)*, 2023 UV-print on canvas 116 x 153 cm 60 1/4 x 45 5/8 inches