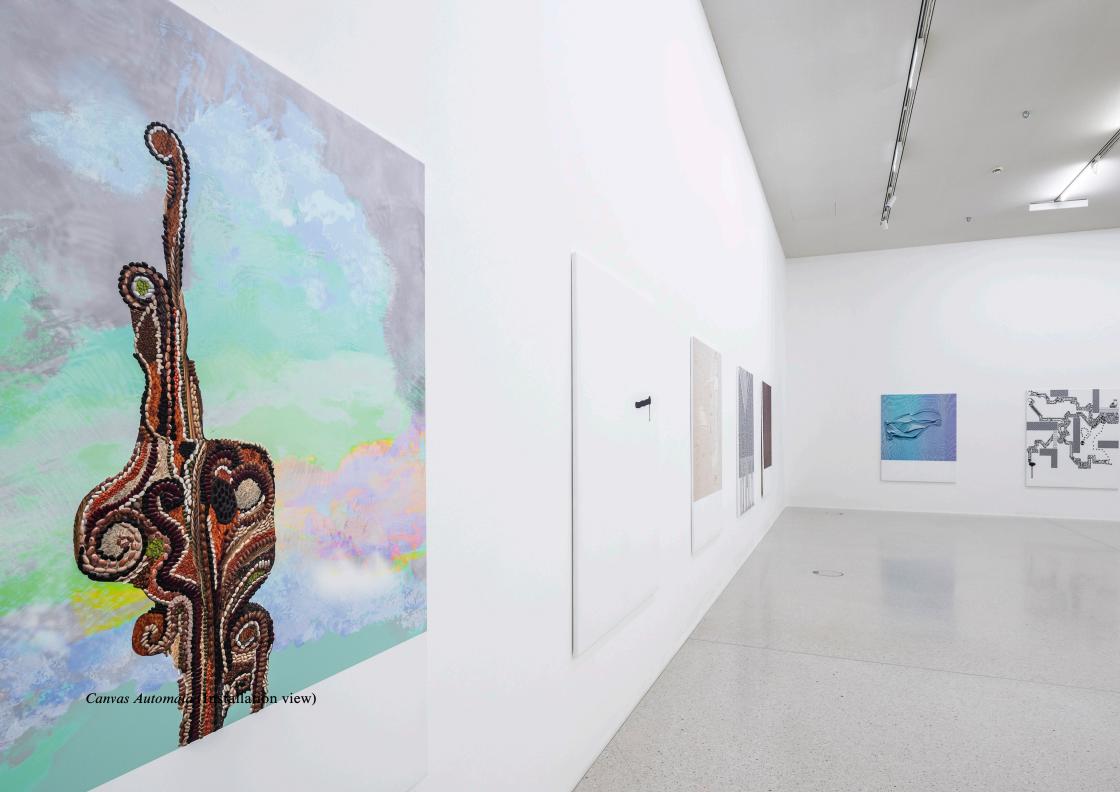

Canvas Automata (Installation view)

Canvas Automata (Midnight Blue), (Detail)

Canvas Automata (Installation view)

Sector Sec

Taslima Ahmed *Canvas Automata (Silver)*, 2022 UV-print on canvas 116 x 153 cm 60 1/4 x 45 5/8 inches