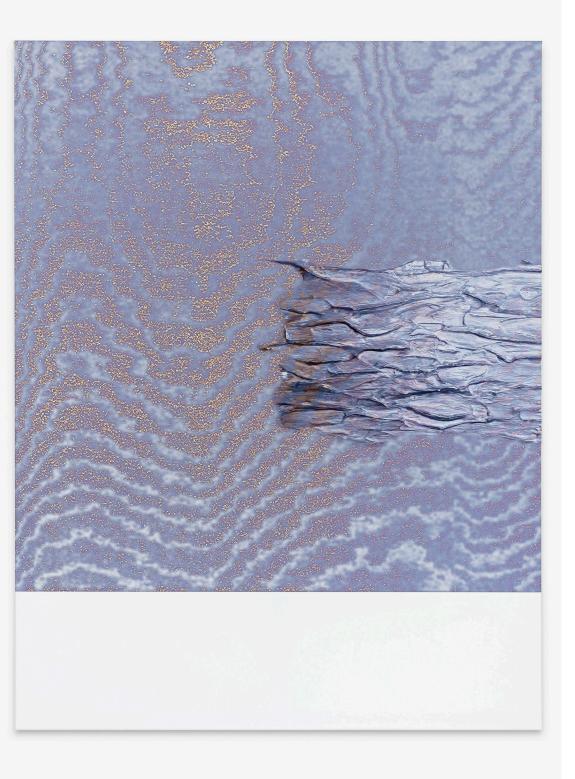

Taslima Ahmed *Reconstructor Painting (spray)*, 2022 UV-print on canvas 114 x 153 cm 60 1/4 x 44 7/8 inches

Reconstructor Painting (spray), (Detail)

Taslima Ahmed *Canvas Automata (Cream)*, 2023 UV-print on canvas 116 x 153 cm 60 1/4 x 45 5/8 inches