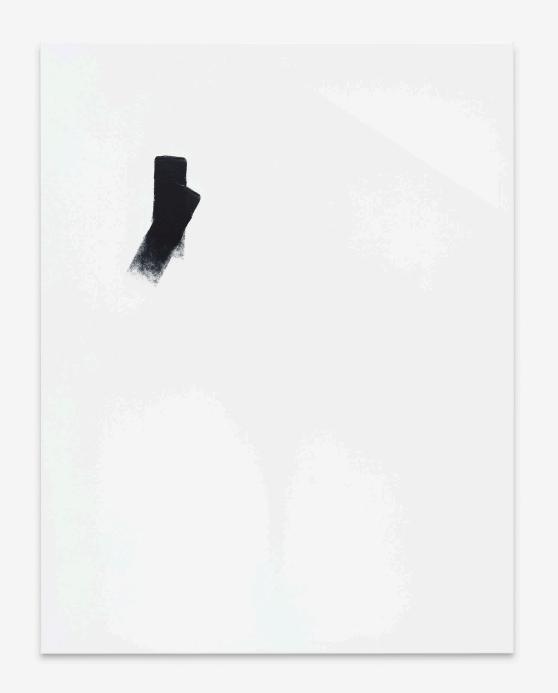

Taslima Ahmed Reconstructor Painting (optical flow), 2022 UV-print on canvas 159 x 123 cm 62 5/8 x 48 3/8 inches

Reconstructor Painting (optical flow), (Detail)

Taslima Ahmed Canvas Automata (Midnight Blue), 2023 UV-print on canvas 116 x 153 cm 60 1/4 x 45 5/8 inches