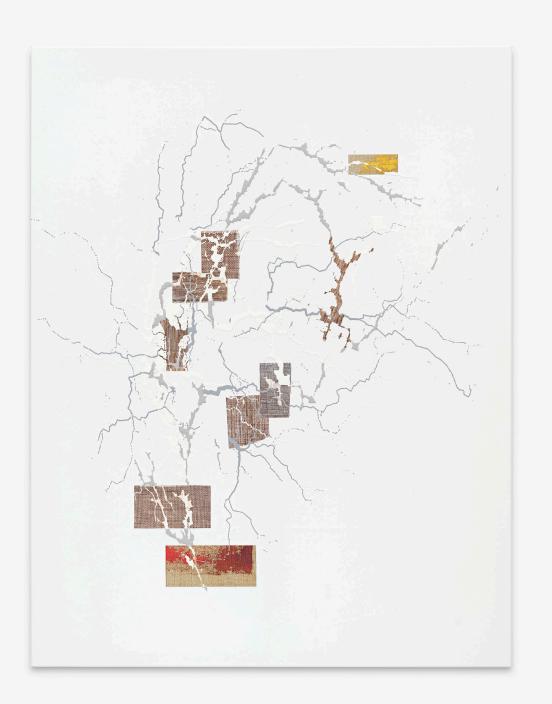

Taslima Ahmed *Reconstructor Painting (Tree)*, 2023 UV-print on canvas 123 x 159 cm 62 5/8 x 48 3/8 inches

Reconstructor Painting (Tree), (Detail)

Canvas Automata (Installation view)

-----

Б.

Taslima Ahmed *Reconstructor Painting (Roll)*, 2023 UV-print on canvas 123 x 159 cm 62 62 5/8 x 48 3/8 inches