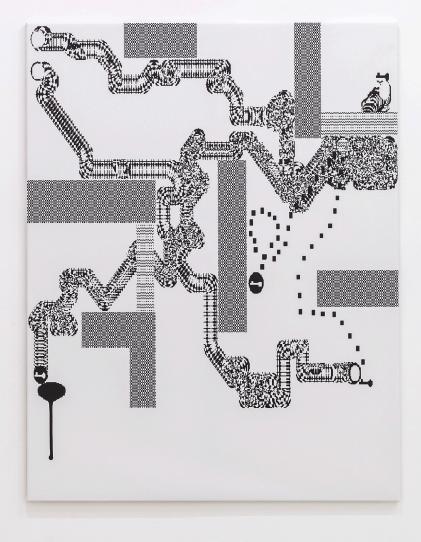

Canvas Automata (Installation view)

Taslima Ahmed xxxxxxxxxxxxxxxxx UV-print on canvas 116 x 153 cm 60 1/4 x 45 5/8 inches

xxxxxxxxxxxxxxxxxx, (Detail)

Taslima Ahmed *Canvas Automata (Common Fate)*, 2023 UV-print on canvas 116 x 153 cm 60 1/4 x 45 5/8 inches