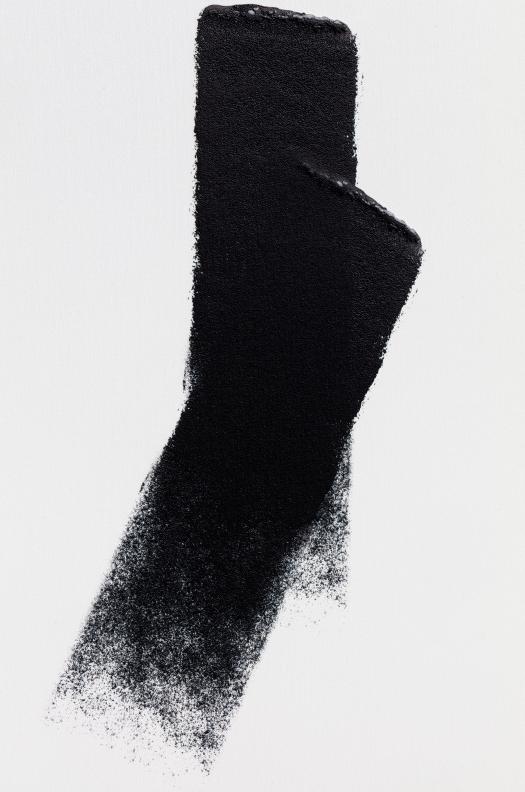

Taslima Ahmed Reconstructor Painting (optical flow), 2022 UV-print on canvas 159 x 123 cm 62 5/8 x 48 3/8 inches

Reconstructor Painting (optical flow), (Detail)

Taslima Ahmed Canvas Automata (Midnight Blue), 2023 UV-print on canvas 116 x 153 cm 60 1/4 x 45 5/8 inches