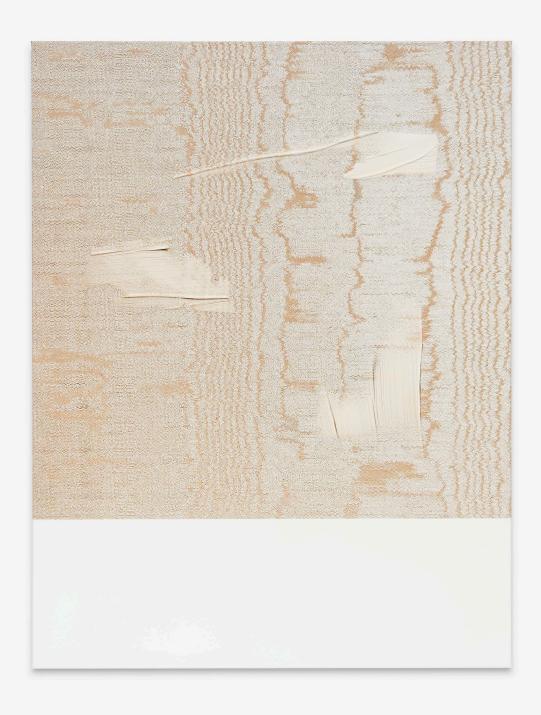

Taslima Ahmed *Reconstructor Painting (spray)*, 2022 UV-print on canvas 114 x 153 cm 60 1/4 x 44 7/8 inches

Reconstructor Painting (spray), (Detail)

Taslima Ahmed *Canvas Automata (Cream)*, 2023 UV-print on canvas 116 x 153 cm 60 1/4 x 45 5/8 inches

Canvas Automata (Cream), (Detail)

100

and the

2 Main

present a

- happing

AL SAL

a com