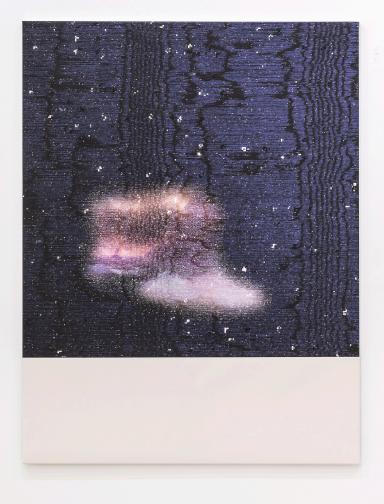

Taslima Ahmed Reconstructor Painting (optical flow), 2022 UV-print on canvas 159 x 123 cm 62 5/8 x 48 3/8 inches

Reconstructor Painting (optical flow), (Detail)

Taslima Ahmed Canvas Automata (Midnight Blue), 2023 UV-print on canvas 116 x 153 cm 60 1/4 x 45 5/8 inches