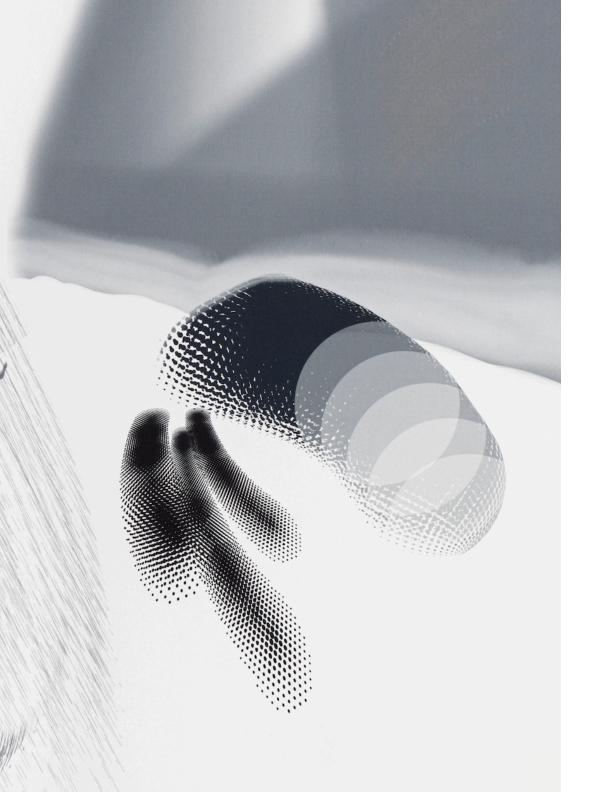

Taslima Ahmed Reconstructor Painting (optical flow), 2022 UV-print on canvas 159 x 123 cm 62 5/8 x 48 3/8 inches

Reconstructor Painting (optical flow), (Detail)

Taslima Ahmed Canvas Automata (Midnight Blue), 2023 UV-print on canvas 116 x 153 cm 60 1/4 x 45 5/8 inches