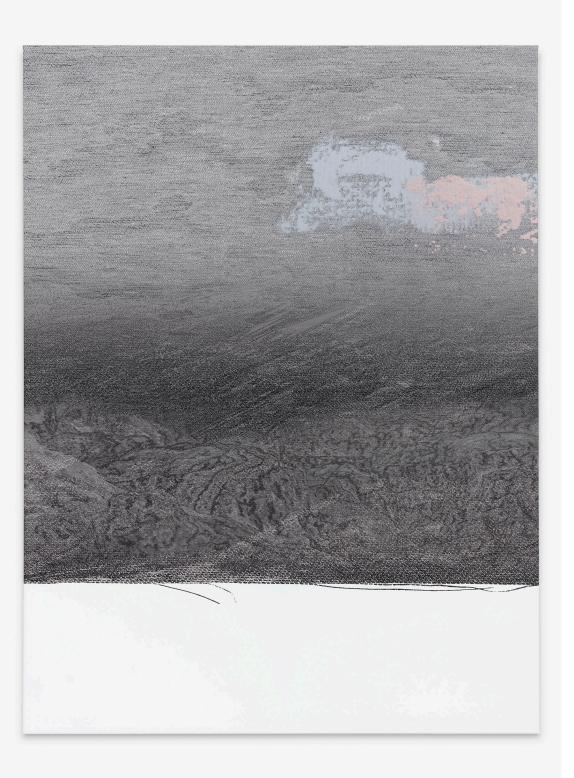

Taslima Ahmed *Reconstructor Painting (spray)*, 2022 UV-print on canvas 114 x 153 cm 60 1/4 x 44 7/8 inches

Reconstructor Painting (spray), (Detail)

Taslima Ahmed *Canvas Automata (Cream)*, 2023 UV-print on canvas 116 x 153 cm 60 1/4 x 45 5/8 inches