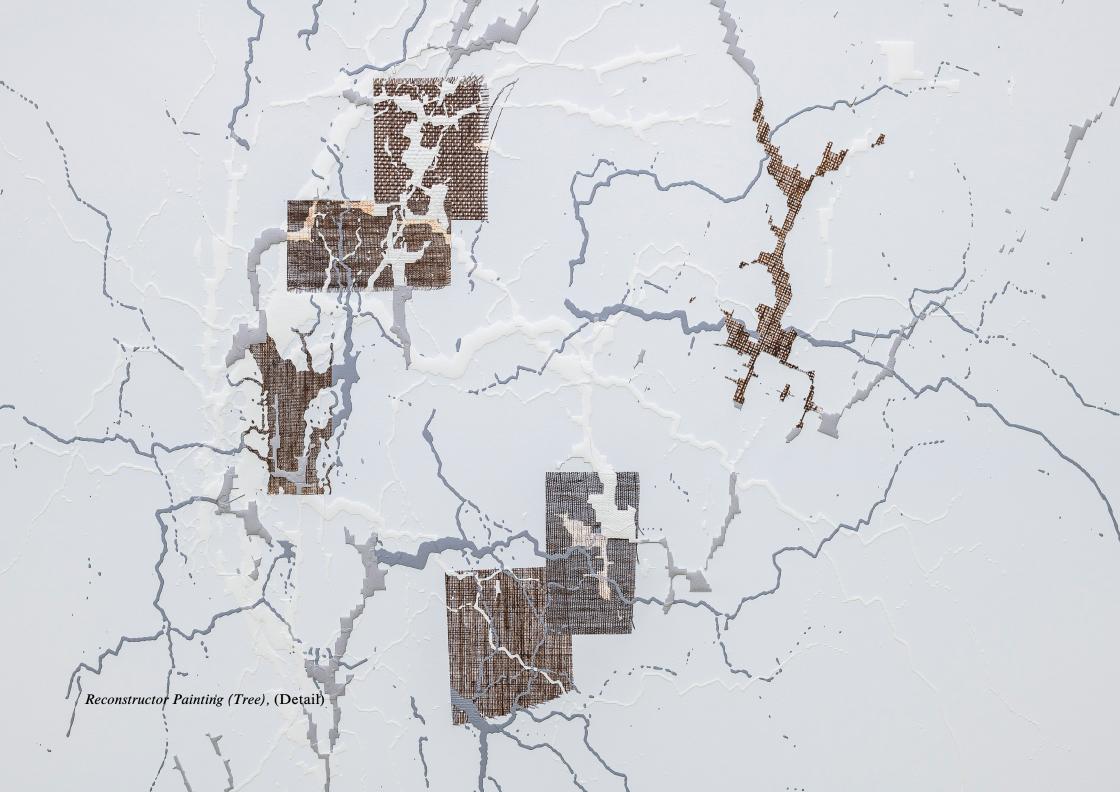

Taslima Ahmed *Reconstructor Painting (Tree)*, 2023 UV-print on canvas 123 x 159 cm 62 5/8 x 48 3/8 inches

Reconstructor Painting (Tree), (Detail)

Canvas Automata (Installation view)

-----

Б.

Taslima Ahmed *Reconstructor Painting (Roll)*, 2023 UV-print on canvas 123 x 159 cm 62 62 5/8 x 48 3/8 inches