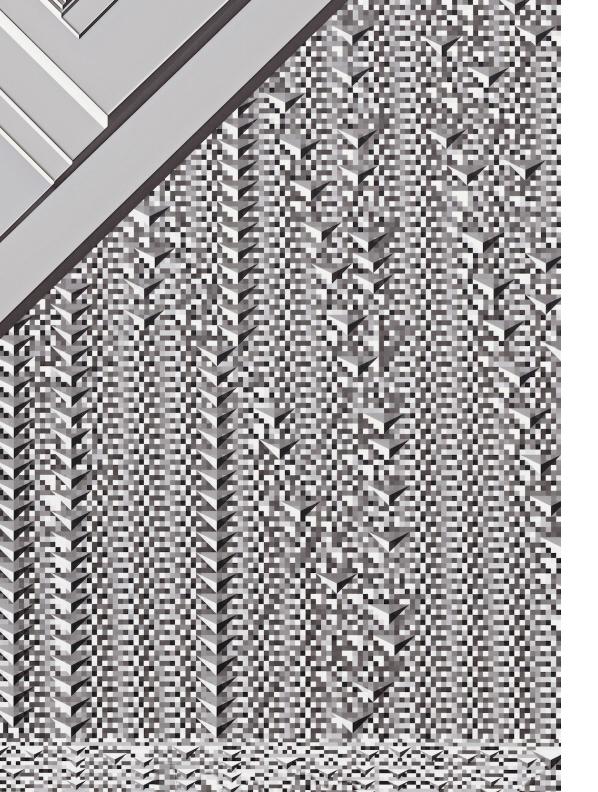

Taslima Ahmed Reconstructor Painting (optical flow), 2022 UV-print on canvas 159 x 123 cm 62 5/8 x 48 3/8 inches

Reconstructor Painting (optical flow), (Detail)

Taslima Ahmed Canvas Automata (Midnight Blue), 2023 UV-print on canvas 116 x 153 cm 60 1/4 x 45 5/8 inches