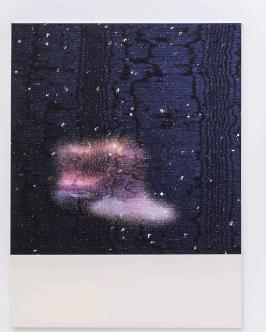

Taslima Ahmed Reconstructor Painting (optical flow), 2022 UV-print on canvas 159 x 123 cm 62 5/8 x 48 3/8 inches

Reconstructor Painting (optical flow), (Detail)

Taslima Ahmed Canvas Automata (Midnight Blue), 2023 UV-print on canvas 116 x 153 cm 60 1/4 x 45 5/8 inches