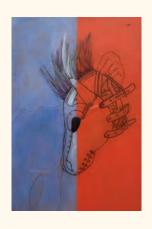

Combustions, 2023 Pigment on soldered leather on wood 48 x 36 x 1 1/2 in (121.9 x 91.4 x 3.8 cm)

Combustions, 2023 Pigment on soldered leather on wood 36 x 48 x 1 1/2 in (121.9 x 91.4 x 3.8 cm)

Combustions, 2023 Pigment on soldered leather on wood 36 x 24 x 1 1/2 in (91.5 x 61 x 3.8 cm)

Combustions, 2023 Pigment on soldered leather on wood 36 x 24 x 1 1/2 in (91.5 x 61 x 3.8 cm)

Combustions, 2023
Pigment on soldered leather on wood 36 x 24 x 1 1/2 in (91.5 x 61 x 3.8 cm)

Combustions, 2023 Pigment on soldered leather on wood 36 x 24 x 1 1/2 in (91.5 x 61 x 3.8 cm)