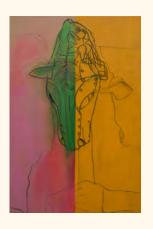

Combustions, 2023 Pigment on soldered leather on wood 48 x 36 x 1 1/2 in (121.9 x 91.4 x 3.8 cm)

Combustions, 2023 Pigment on soldered leather on wood 36 x 48 x 1 1/2 in (121.9 x 91.4 x 3.8 cm)

Combustions, 2023 Pigment on soldered leather on wood 36 x 24 x 1 1/2 in (91.5 x 61 x 3.8 cm)

Combustions, 2023 Pigment on soldered leather on wood 36 x 24 x 1 1/2 in (91.5 x 61 x 3.8 cm)

Combustions, 2023
Pigment on soldered leather on wood 36 x 24 x 1 1/2 in (91.5 x 61 x 3.8 cm)

Combustions, 2023 Pigment on soldered leather on wood 36 x 24 x 1 1/2 in (91.5 x 61 x 3.8 cm)