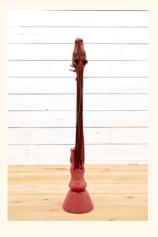

Doppelgänger II, 2019 Forton and pigment 10 parts, each: 22 x 16 x 7 in (55.9 x 40.6 x 17.8cm)