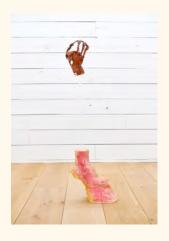

## West Barn

Memory of young sculpture I, 2023 Soldered and boiled leather, pigment, plexiglass, and plaster 70 x 20 x 12 in (178 x 51 x 30.5 cm)

Memory of young sculpture III, 2023 Soldered and boiled leather, pigment, plexiglass, and plaster 70 x 20 x 12 in (178 x 51 x 30.5 cm)