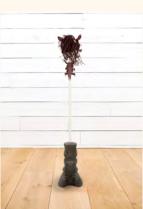

Doppelgänger II, 2019 Forton and pigment 10 parts, each: 22 x 16 x 7 in (55.9 x 40.6 x 17.8cm)