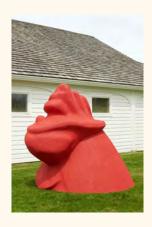

## East Barn

*R.M.M.* (Power Broker Purple), 2020 Steel, fiberglass, rubber, paint 78 3/4 x 67 x 70 7/8 in (200 x 170.2 x 180cm)

R.M.M. (Organ, Organ, Organ Red), 2020 Steel, fiberglass, rubber, paint 78 3/4 x 67 x 70 7/8 in (200 x 170.2 x 180cm)