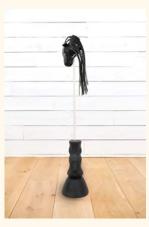

Doppelgänger II, 2019 Forton and pigment 10 parts, each: 22 x 16 x 7 in (55.9 x 40.6 x 17.8cm)