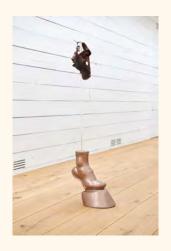

Memory of young sculpture II, 2023 Soldered and boiled leather, pigment, plexiglass, and plaster 70 x 20 x 12 in (178 x 51 x 30.5 cm)

Memory of young sculpture IV, 2023 Soldered and boiled leather, pigment, plexiglass, and plaster 70 x 20 x 12 in (178 x 51 x 30.5 cm)