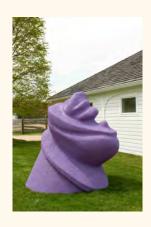

## East Barn

*R.M.M.* (Power Broker Purple), 2020 Steel, fiberglass, rubber, paint 78 3/4 x 67 x 70 7/8 in (200 x 170.2 x 180cm)

R.M.M. (Organ, Organ, Organ Red), 2020 Steel, fiberglass, rubber, paint 78 3/4 x 67 x 70 7/8 in (200 x 170.2 x 180cm)