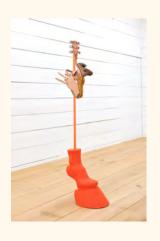

## East Barn

*R.M.M.* (Power Broker Purple), 2020 Steel, fiberglass, rubber, paint 78 3/4 x 67 x 70 7/8 in (200 x 170.2 x 180cm)

R.M.M. (Organ, Organ, Organ Red), 2020 Steel, fiberglass, rubber, paint 78 3/4 x 67 x 70 7/8 in (200 x 170.2 x 180cm)