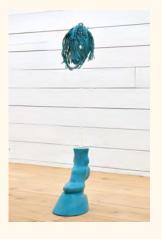

Memory of young sculpture VI, 2023 Soldered and boiled leather, pigment, plexiglass, and plaster 70 x 20 x 12 in (178 x 51 x 30.5 cm)

Memory of young sculpture VIII, 2023 Soldered and boiled leather, pigment, plexiglass, and plaster 70 x 20 x 12 in (178 x 51 x 30.5 cm)