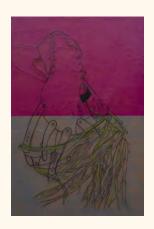

Combustions, 2023 Pigment on soldered leather on wood 48 x 36 x 1 1/2 in (121.9 x 91.4 x 3.8 cm)

Combustions, 2023 Pigment on soldered leather on wood 36 x 48 x 1 1/2 in (121.9 x 91.4 x 3.8 cm)

Combustions, 2023 Pigment on soldered leather on wood 36 x 24 x 1 1/2 in (91.5 x 61 x 3.8 cm)

Combustions, 2023 Pigment on soldered leather on wood 36 x 24 x 1 1/2 in (91.5 x 61 x 3.8 cm)

Combustions, 2023
Pigment on soldered leather on wood 36 x 24 x 1 1/2 in (91.5 x 61 x 3.8 cm)

Combustions, 2023 Pigment on soldered leather on wood 36 x 24 x 1 1/2 in (91.5 x 61 x 3.8 cm)