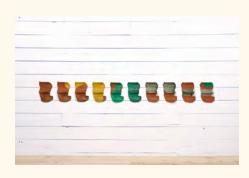

Doppelgänger II, 2019 Forton and pigment 10 parts, each: 22 x 16 x 7 in (55.9 x 40.6 x 17.8cm)