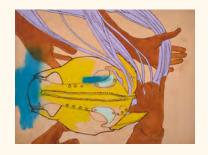

Combustions, 2023 Pigment on soldered leather on wood 48 x 36 x 1 1/2 in (121.9 x 91.4 x 3.8 cm)

Combustions, 2023 Pigment on soldered leather on wood 36 x 48 x 1 1/2 in (121.9 x 91.4 x 3.8 cm)

Combustions, 2023 Pigment on soldered leather on wood 36 x 24 x 1 1/2 in (91.5 x 61 x 3.8 cm)

Combustions, 2023 Pigment on soldered leather on wood 36 x 24 x 1 1/2 in (91.5 x 61 x 3.8 cm)

Combustions, 2023
Pigment on soldered leather on wood 36 x 24 x 1 1/2 in (91.5 x 61 x 3.8 cm)

Combustions, 2023 Pigment on soldered leather on wood 36 x 24 x 1 1/2 in (91.5 x 61 x 3.8 cm)