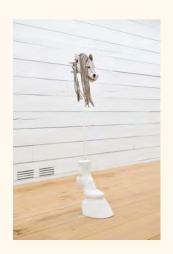

Memory of young sculpture VII, 2023 Soldered and boiled leather, pigment, plexiglass, and plaster 70 x 20 x 12 in (178 x 51 x 30.5 cm)

Memory of young sculpture V, 2023 Soldered and boiled leather, pigment, plexiglass, and plaster 70 x 20 x 12 in (178 x 51 x 30.5 cm)