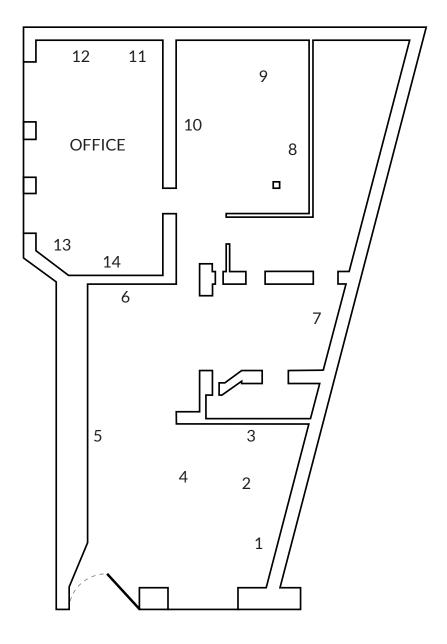

1. Surrender, 2023 resin, lace, cabinet, conch shells, silicone 168 x 44.5 x 32 cm, unique

2. A Person, 2023 resin, blood, handkerchief, wax, glass, flowers 54 x 34 x 14,5 cm, unique

3. The floorboards shake and knees give out, 2021 soap, rust dyed quilt, earring parts, wood, nails  $73 \times 88.5 \times 1.5$  cm, unique

4. *Rapture*, 2021 soap, raven wings, bookshelf, keys, belt 87 x 73 x 32 cm, unique

5. Soft Bite, 2023 resin, soap, metal, ribbon, cardboard, garbage bag  $56.5 \times 74 \times 3$  cm, unique

6. Fall, Slip, Stammer, 2023 roses, resin, wax, glass, mirror, soap 198 x 122 x 3 cm, unique

7. Solar Plexus, 2023 soap, wax, spray paint 48.5 x 36 x 7.5 cm, unique 8. *Torso*, 2018 stained soap, necklace, resin 38.1 x 25.4 x 3 cm, unique

9. Thick Skin, 2023 silicone, metal, sequin jacket 32 x 80.5 x 90 cm, unique

10. *Untitled*, *Target*, 2023 roses, resin, store sign letter, soap, wood 73 x 34.5 x 10.5 cm, unique

11. *Precipice II*, 2023 soap, metal 116 x 118.5 x 19.5 cm, unique

12. Restrained System, 2023 silicone, crickets, bedframe sheet 133 x 72 x 10 cm, unique

13. Pest Control, 2020 resin, soap, wax, sharpie, frame 61 x 50.8 x 1.3 cm, unique

14. *Rapunzel*, 2021 nightgown, soap, chewing gum, keys, decorative grille, wooden box 88 x 50 cm, unique