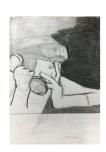

Samuel Hindolo "study for 4:02, I", 2022 pencil and charcoal on paper 26.6 x 19.1 cm (framed:  $37.9 \times 30 \times 2.8$  cm) SH/P 2022/06

Samuel Hindolo "study for 4:02, II", 2022 pencil and charcoal on paper 26.9 x 18.9 cm (framed: 37.8 x 30.1 x 2.8 cm) SH/P 2022/05