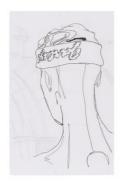

Samuel Hindolo "study for Nuque (Neck)", 2023 pencil and ink on paper 27.7 x 17.6 cm (framed: 38.8 x 28.7 x 2.8 cm) SH/P 2023/01

Samuel Hindolo "study for Nuque (Hat)", 2023 oil on paper 29.5 x 20.7 cm (framed: 40.6 x 31.8 x 2.8 cm) SH/P 2023/02