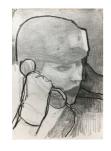

Samuel Hindolo "study for Nuque (Neck)", 2023 pencil and ink on paper 27.7 x 17.6 cm (framed: 38.8 x 28.7 x 2.8 cm) SH/P 2023/01

Samuel Hindolo "study for Nuque (Hat)", 2023 oil on paper 29.5 x 20.7 cm (framed: 40.6 x 31.8 x 2.8 cm) SH/P 2023/02