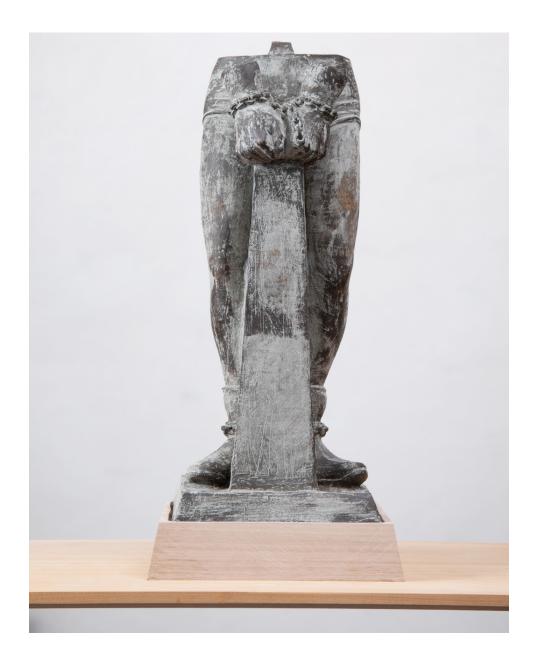

Jared Buckhiester *His Duty he Always Faithfully Did*, 2023 Glazed Stoneware 21 x 7.5 x 9 in

(JB133)

| DUNES   |                                     |
|---------|-------------------------------------|
| CONTACT | BORU@DUNES.FYI                      |
| WEB     | DUNES.FYI                           |
| ADDRESS | 251 CONGRESS ST. PORTLAND, ME 04101 |