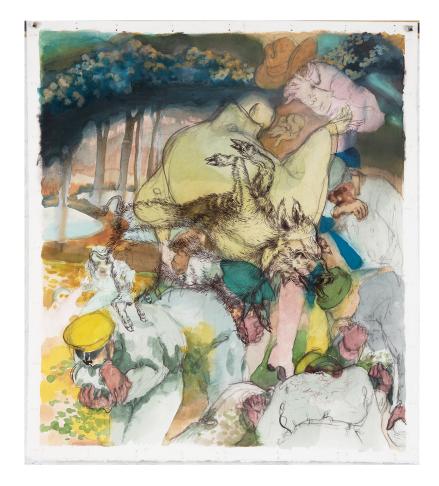

Jared Buckhiester Untitled Drawing II watercolor and graphite on paper 33 x 30 inches

(JB 140)