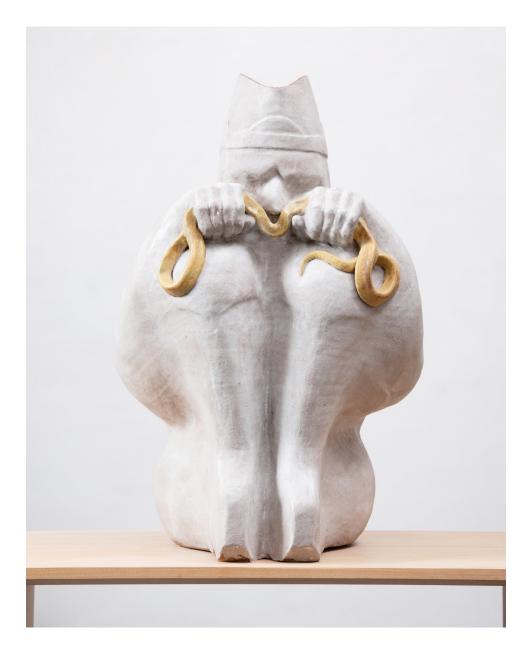

Jared Buckhiester *Untitled (man eating a snake)*, 2022 Stoneware 19 x 13 x 12 in

(JB 134)

| DUNES   |                                     |
|---------|-------------------------------------|
| CONTACT | BORU@DUNES.FYI                      |
| WEB     | DUNES.FYI                           |
| ADDRESS | 251 CONGRESS ST. PORTLAND, ME 04101 |