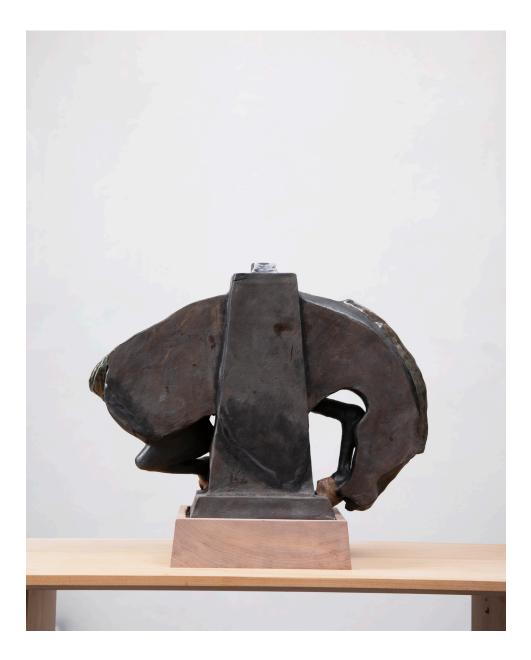

Jared Buckhiester *Wise Man and the Renderer*, 2021 Stoneware 13.75 x 7 x 7 in

(JB 137)

| DUNES   |                                     |
|---------|-------------------------------------|
| CONTACT | BORU@DUNES.FYI                      |
| WEB     | DUNES.FYI                           |
| ADDRESS | 251 CONGRESS ST. PORTLAND, ME 04101 |