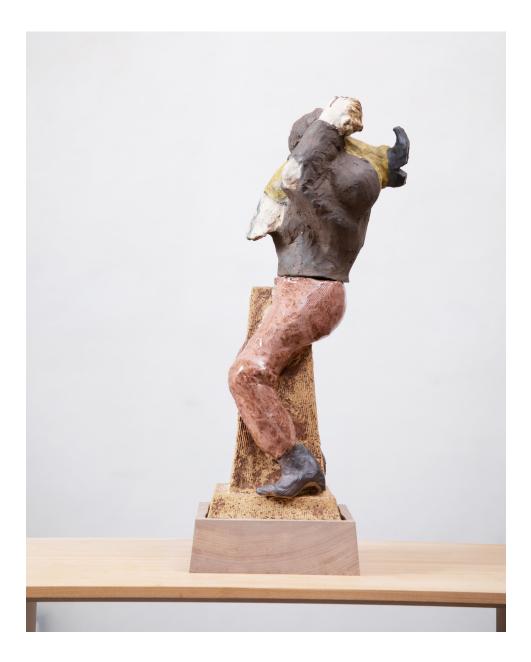

Jared Buckhiester *His Duty he Always Faithfully Did*, 2023 Glazed Stoneware 21 x 7.5 x 9 in

(JB133)

| DUNES   |                                     |
|---------|-------------------------------------|
| CONTACT | BORU@DUNES.FYI                      |
| WEB     | DUNES.FYI                           |
| ADDRESS | 251 CONGRESS ST. PORTLAND, ME 04101 |