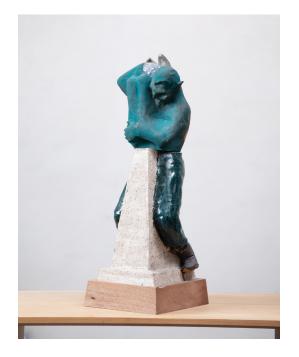

Jared Buckhiester *His Duty he Always Faithfully Did*, 2023 Glazed Stoneware 21 x 7.5 x 9 in

(JB133)

| DUNES   |                                     |
|---------|-------------------------------------|
| CONTACT | BORU@DUNES.FYI                      |
| WEB     | DUNES.FYI                           |
| ADDRESS | 251 CONGRESS ST. PORTLAND, ME 04101 |