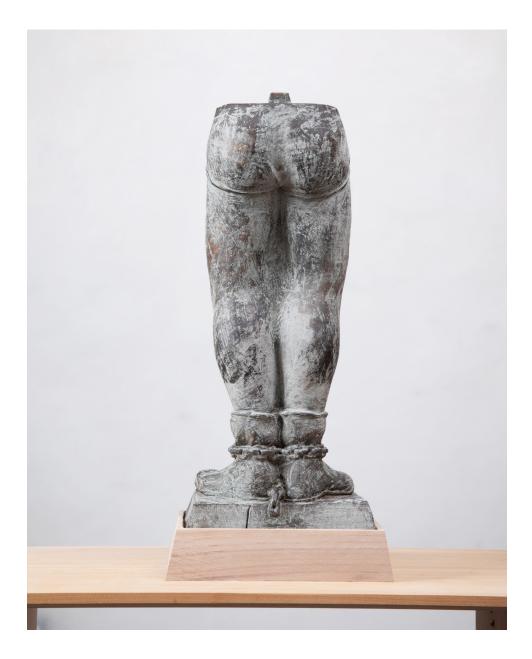

Jared Buckhiester *His Duty he Always Faithfully Did*, 2023 Glazed Stoneware 21 x 7.5 x 9 in

(JB133)

| DUNES   |                                     |
|---------|-------------------------------------|
| CONTACT | BORU@DUNES.FYI                      |
| WEB     | DUNES.FYI                           |
| ADDRESS | 251 CONGRESS ST. PORTLAND, ME 04101 |