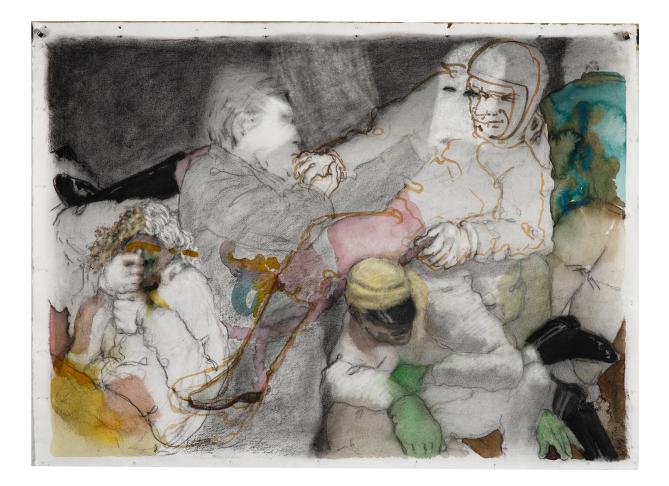

Jared Buckhiester Untitled Drawing I watercolor and graphite on paper 29.5 x 33 inches

(JB 139)

| DUNES   |                                     |
|---------|-------------------------------------|
| CONTACT | BORU@DUNES.FYI                      |
| WEB     | DUNES.FYI                           |
| ADDRESS | 251 CONGRESS ST. PORTLAND, ME 04101 |