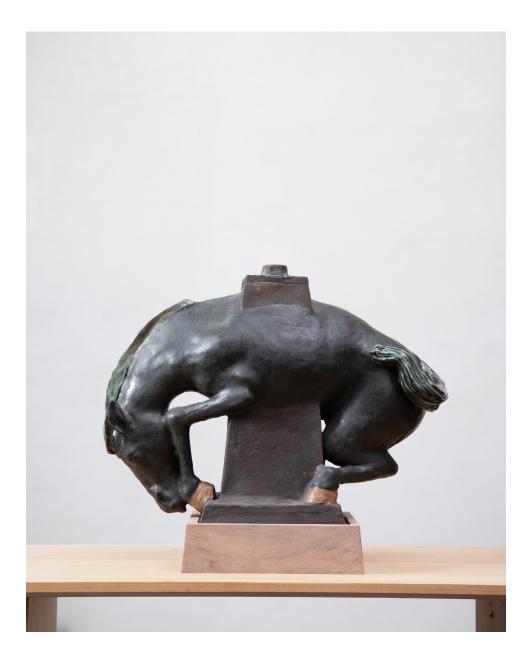

Jared Buckhiester *Untitled (man eating a snake)*, 2022 Stoneware 19 x 13 x 12 in

(JB 134)

| DUNES   |                                     |
|---------|-------------------------------------|
| CONTACT | BORU@DUNES.FYI                      |
| WEB     | DUNES.FYI                           |
| ADDRESS | 251 CONGRESS ST. PORTLAND, ME 04101 |