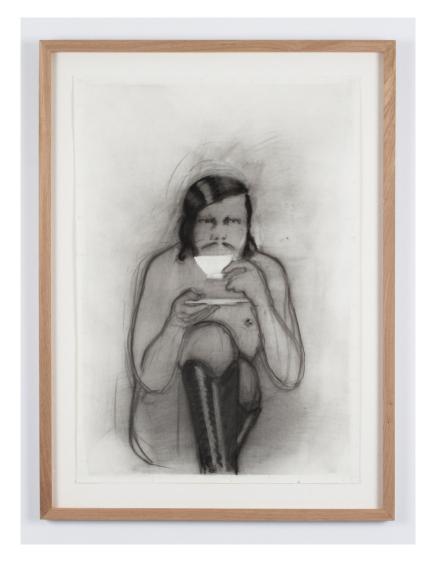

Jared Buckhiester Untitled Drawing I watercolor and graphite on paper 29.5 x 33 inches

(JB 139)

| DUNES   |                                     |
|---------|-------------------------------------|
| CONTACT | BORU@DUNES.FYI                      |
| WEB     | DUNES.FYI                           |
| ADDRESS | 251 CONGRESS ST. PORTLAND, ME 04101 |