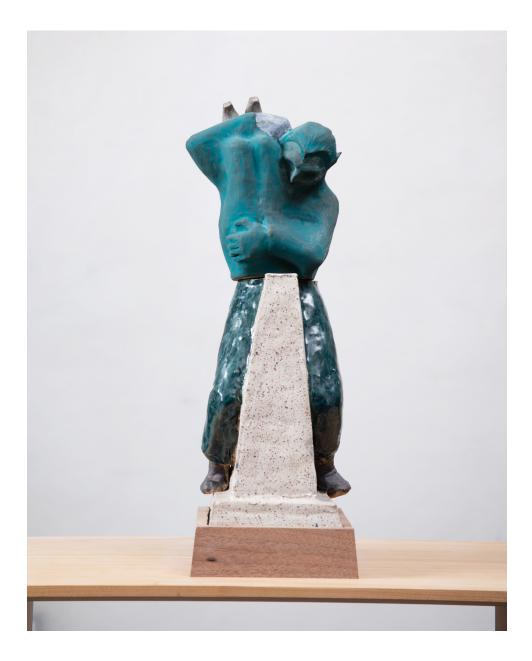

Jared Buckhiester *His Duty he Always Faithfully Did*, 2023 Glazed Stoneware 21 x 7.5 x 9 in

(JB133)

| DUNES   |                                     |
|---------|-------------------------------------|
| CONTACT | BORU@DUNES.FYI                      |
| WEB     | DUNES.FYI                           |
| ADDRESS | 251 CONGRESS ST. PORTLAND, ME 04101 |