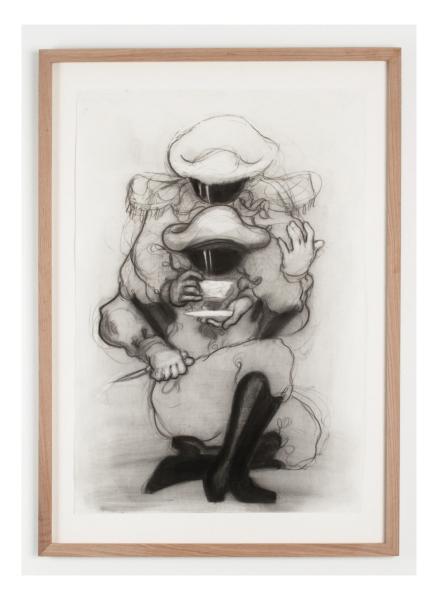

Jared Buckhiester *Our new-made foretopman*, 2021 Charcoal on paper 47 x 36 in (framed)

(JB 139)

| DUNES   |                                     |
|---------|-------------------------------------|
| CONTACT | BORU@DUNES.FYI                      |
| WEB     | DUNES.FYI                           |
| ADDRESS | 251 CONGRESS ST. PORTLAND, ME 04101 |