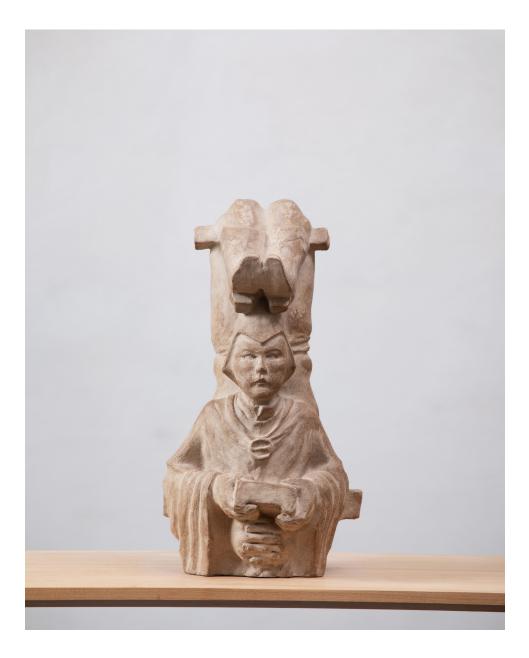

Jared Buckhiester *Untitled (man eating a snake)*, 2022 Stoneware 19 x 13 x 12 in

(JB 134)

| DUNES   |                                     |
|---------|-------------------------------------|
| CONTACT | BORU@DUNES.FYI                      |
| WEB     | DUNES.FYI                           |
| ADDRESS | 251 CONGRESS ST. PORTLAND, ME 04101 |