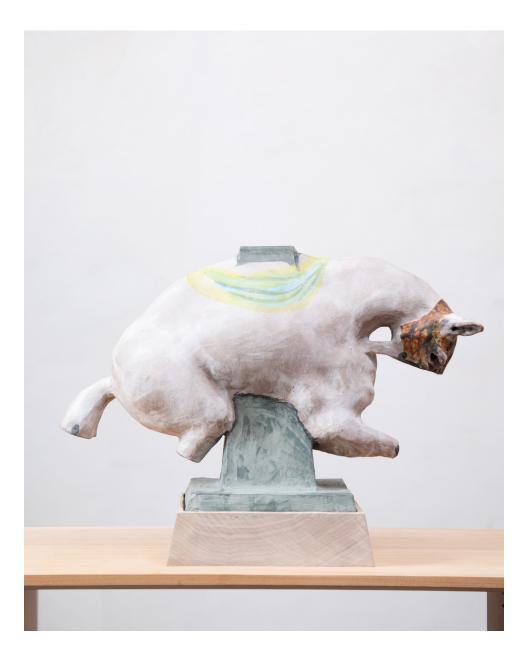

Jared Buckhiester *The Remembered Part*, 2023 Glazed Stoneware and walnut 12 x 17.5 x 7 in

(JB137)

| DUNES   |                                     |
|---------|-------------------------------------|
| CONTACT | BORU@DUNES.FYI                      |
| WEB     | DUNES.FYI                           |
| ADDRESS | 251 CONGRESS ST. PORTLAND, ME 04101 |