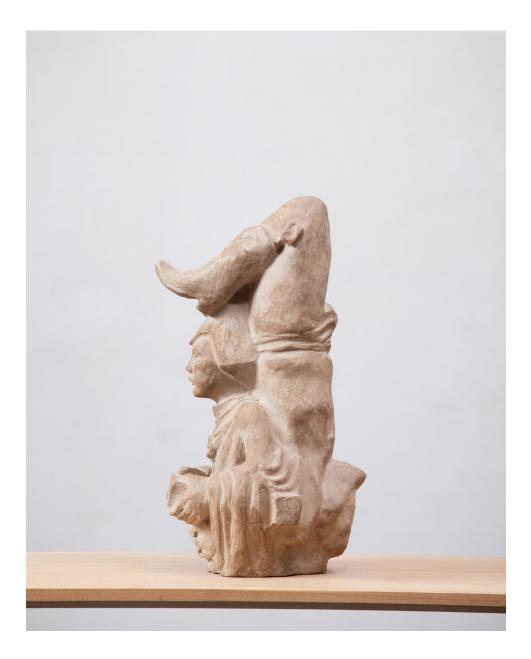

Jared Buckhiester *Guide*, 2022 Glazed Stoneware and Walnut 15 x 13 x 6.75 in

(JB 136)

| DUNES   |                                     |
|---------|-------------------------------------|
| CONTACT | BORU@DUNES.FYI                      |
| WEB     | DUNES.FYI                           |
| ADDRESS | 251 CONGRESS ST. PORTLAND, ME 04101 |