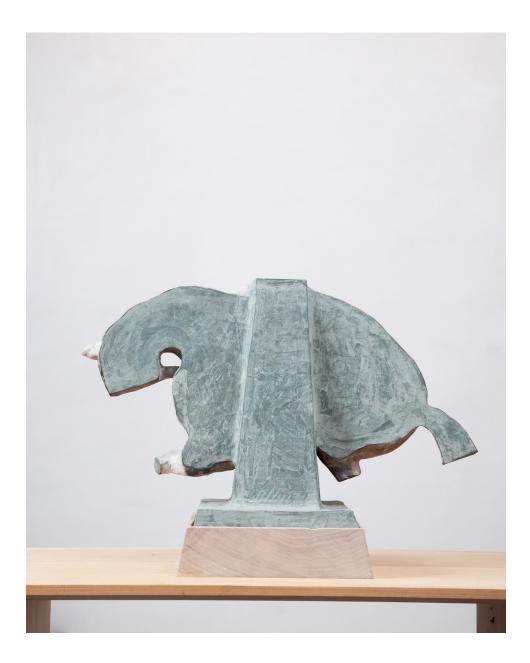

Jared Buckhiester *The Remembered Part*, 2023 Glazed Stoneware and walnut 12 x 17.5 x 7 in

(JB137)

| DUNES   |                                     |
|---------|-------------------------------------|
| CONTACT | BORU@DUNES.FYI                      |
| WEB     | DUNES.FYI                           |
| ADDRESS | 251 CONGRESS ST. PORTLAND, ME 04101 |