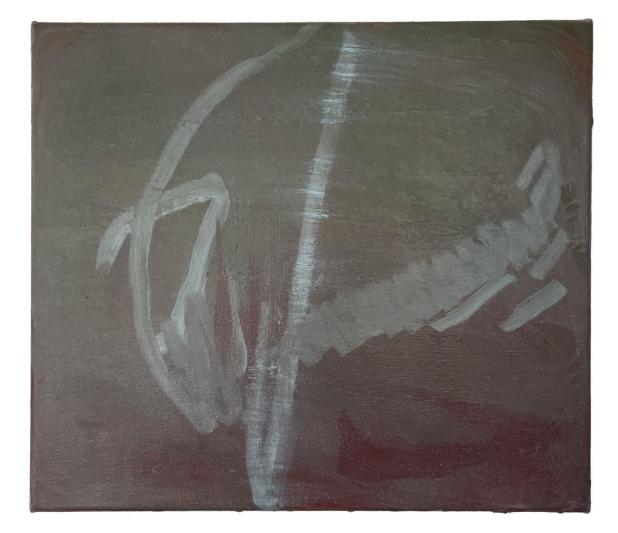

Peter Shear

*Inspector*, 2022-23 Oil on canvas 14 x 16 in 35.6 x 40.6 cm (PS675)