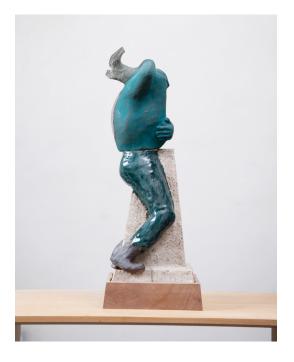

Jared Buckhiester *His Duty he Always Faithfully Did*, 2023 Glazed Stoneware 21 x 7.5 x 9 in

(JB133)

| DUNES   |                                     |
|---------|-------------------------------------|
| CONTACT | BORU@DUNES.FYI                      |
| WEB     | DUNES.FYI                           |
| ADDRESS | 251 CONGRESS ST. PORTLAND, ME 04101 |