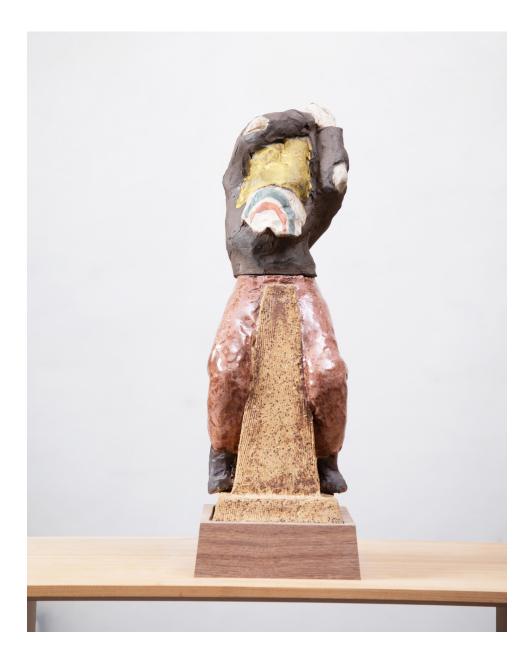

Jared Buckhiester *His Duty he Always Faithfully Did*, 2023 Glazed Stoneware 21 x 7.5 x 9 in

(JB133)

| DUNES   |                                     |
|---------|-------------------------------------|
| CONTACT | BORU@DUNES.FYI                      |
| WEB     | DUNES.FYI                           |
| ADDRESS | 251 CONGRESS ST. PORTLAND, ME 04101 |