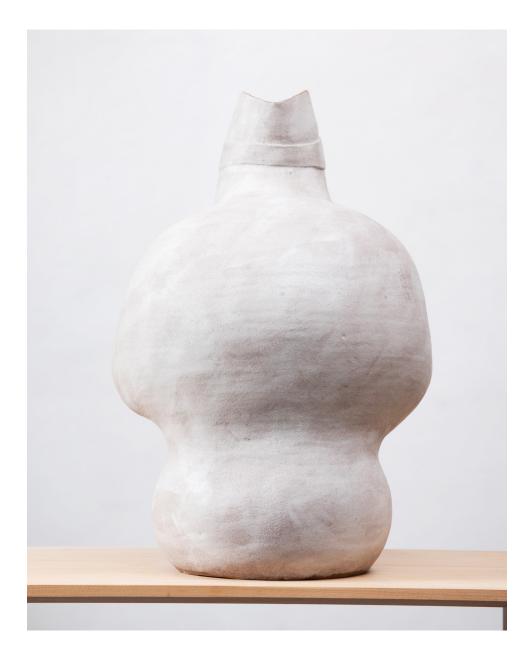

Jared Buckhiester *His Duty he Always Faithfully Did*, 2023 Glazed Stoneware 21 x 7.5 x 9 in

(JB133)

| DUNES   |                                     |
|---------|-------------------------------------|
| CONTACT | BORU@DUNES.FYI                      |
| WEB     | DUNES.FYI                           |
| ADDRESS | 251 CONGRESS ST. PORTLAND, ME 04101 |