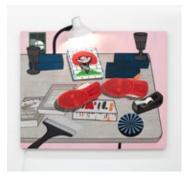

Colored pencil with ink and graphite on cotton board, and acrylic on canvas over panel 60 x 60 x 2 inches (152.4 x 152.4 x 5.1 cm)

Painter's Table, 2023

Colored pencil with ink and graphite on cotton board, polychrome wood, lamp parts, power cord, electronics, pull chain with handle, and acrylic on canvas over panel  $53 \times 60 \times 5 \frac{1}{2}$  inches (134.6 x 152.4 x 14 cm)