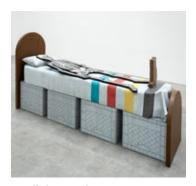

Reclining Nude, 2023

Colored pencil with ink and graphite on cotton board, polychrome wood, ecowool batting and stuffing, and acrylic on canvas over artist-made panels  $40 \frac{1}{2} \times 76 \times 25$  inches (102.9 x 193 x 63.5 cm)