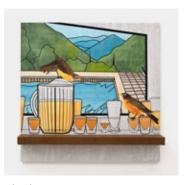

Colored pencil with ink and graphite on cotton board, and acrylic on canvas over panel 60 x 60 x 2 inches (152.4 x 152.4 x 5.1 cm)

Painter's Table, 2023

Colored pencil with ink and graphite on cotton board, polychrome wood, lamp parts, power cord, electronics, pull chain with handle, and acrylic on canvas over panel  $53 \times 60 \times 5 \frac{1}{2}$  inches (134.6 x 152.4 x 14 cm)