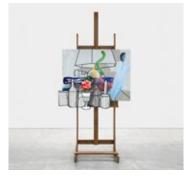

Colored pencil with ink and graphite on cotton board, and acrylic on canvas over panel 60 x 60 x 2 inches (152.4 x 152.4 x 5.1 cm)

Painter's Table, 2023

Colored pencil with ink and graphite on cotton board, polychrome wood, lamp parts, power cord, electronics, pull chain with handle, and acrylic on canvas over panel  $53 \times 60 \times 5 \frac{1}{2}$  inches (134.6 x 152.4 x 14 cm)