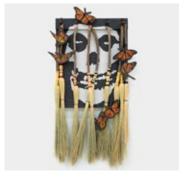

Singing Contest, 2023

Colored pencil with ink and graphite on cotton board, and acrylic on canvas over artist-made panels 60 x 60 x 9 inches (152.4 x 152.4 x 22.9 cm)

Skull, 2023

Colored pencil and graphite on cotton board, polychrome wood, custom-made cobweb brooms, and acrylic on canvas over artist-made panels