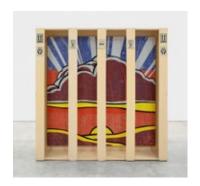

# 606 Universal Shelving System (Mount Fuji and Flowers with Stereo), 2023

Colored pencil with ink and graphite on cotton board, polychrome wood, bluetooth receiver, full-spectrum speakers, digital power amp, speaker wire, power cord, miscellaneous electronics, and acrylic on canvas over artist-made panels  $68 \times 60 \times 9 \frac{1}{2}$  inches (172.7 x 152.4 x 24.1 cm)

\*Connect to Bluetooth speaker titled "pyle in wall"