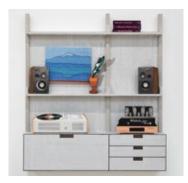

# 606 Universal Shelving System (Mount Fuji and Flowers with Stereo), 2023

Colored pencil with ink and graphite on cotton board, polychrome wood, bluetooth receiver, full-spectrum speakers, digital power amp, speaker wire, power cord, miscellaneous electronics, and acrylic on canvas over artist-made panels  $68 \times 60 \times 9 \frac{1}{2}$  inches (172.7 x 152.4 x 24.1 cm)

\*Connect to Bluetooth speaker titled "pyle in wall"