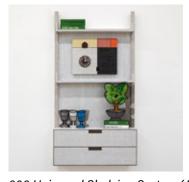

606 Universal Shelving System (Abstract Cuckoo Clock with Books), 2023

Colored pencil with ink and graphite on cotton board, polychrome wood, clock parts, electronics, power cord, rubber shock absorbers, and acrylic on canvas over artist-made panels  $68 \frac{1}{2} \times 36 \times 9 \frac{1}{2}$  inches (174 x 91.4 x 24.1 cm)