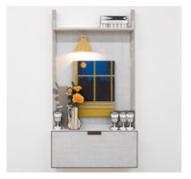

606 Universal Shelving System (Interior Portrait with Lamp), 2023 Colored pencil with ink, paint pen and graphite on cotton board, polychrome wood, Attwood Marine push/pull switch, lamp parts, power cord, and acrylic on canvas over artist-made panels  $68 \frac{1}{2} \times 36 \times 9 \frac{1}{2}$  inches (174 x 91.4 x 24.1 cm)