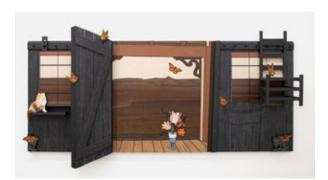

## Willie Stewart Hello Walls June 10 - July 14, 2023

The Doorway Scene, 2023

Colored pencil with ink and graphite on cotton board, polychrome wood, and acrylic on canvas over artist-made panels

74 ½ x 145 x 17 ½ inches (189.2 x 368.3 x 44.5 cm)