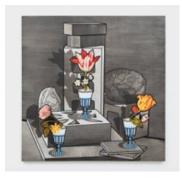

52 ½ x 30 x 5 ½ inches (133.3 x 76.2 x 14 cm)

Emotional Bozo, 2023

Colored pencil and graphite on cotton board, and acrylic on canvas over artist-made panels 18 x 24 x 20 inches (45.7 x 61 x 50.8 cm)

Still Life with Masonry, 2023