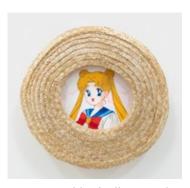

Memory Holder (Sailor Moon), 2023 Colored pencil and graphite on cotton board,

custom panel, and straw hat 14 ½ x 13 ¼ x 5 inches (36.8 x 33.7 x 12.7 cm)