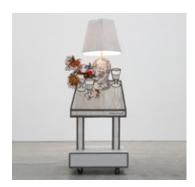

Colored pencil with ink and graphite on cotton board, and acrylic on canvas over panel 60 x 60 x 2 inches (152.4 x 152.4 x 5.1 cm)

Painter's Table, 2023

Colored pencil with ink and graphite on cotton board, polychrome wood, lamp parts, power cord, electronics, pull chain with handle, and acrylic on canvas over panel  $53 \times 60 \times 5 \frac{1}{2}$  inches (134.6 x 152.4 x 14 cm)