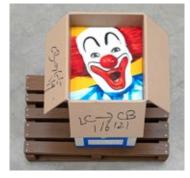

52 ½ x 30 x 5 ½ inches (133.3 x 76.2 x 14 cm)

Emotional Bozo, 2023

Colored pencil and graphite on cotton board, and acrylic on canvas over artist-made panels 18 x 24 x 20 inches (45.7 x 61 x 50.8 cm)

Still Life with Masonry, 2023