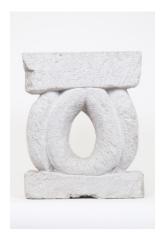

panel in artist's frame 19.7" x 15.7"



Tenki Hiramatsu Untitled 2022 acrylic and oil on wooden panel in artist's frame 31.5" x 35.5"



Tenki Hiramatsu Bunt Lesson, 2022 acrylic and oil on wooden panel in artist's frame 15.7" x 19.7"



Tenki Hiramatsu Untitled, 2022 acrylic and oil on wooden panel in artist's frame 19.7" x 23.6"



Tenki Hiramatsu Untitled 2022 acrylic and oil on wooden panel in artist's frame 15.7" x 19.7"



Tenki Hiramatsu Piloten haben auch Angst, 2022 acrylic and oil on wooden panel in artist's frame 19.7" x 25.6"



Tenki Hiramatsu Night, 2022 acrylic and oil on wooden panel in artist's frame 31.5" x 35.5"

## Tenki Hiramatsu & Jerry the Marble Faun | Tenki & Jerry | CASTLE | May 13 - June 17, 2023



Jerry the Marble Faun Chester, 2010 limestone 15" x 14" x 17"



Jerry the Marble Faun Lantern, 2016 limestone 15.5" x 13" x 4"



Jerry the Marble Faun Currents II, 2017 limestone 14" x 18" x 6"

## Tenki Hiramatsu & Jerry the Marble Faun | *Tenki & Jerry* | CASTLE | May 13 - June 17, 2023



Jerry the Marble Faun Ming, 2007 limestone 14" x 15" x 16"