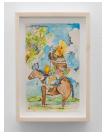

#### Joseph Olisaemeka Wilson Wali's Old worn out saddle, 2023 oil on canvas 11 x 14 in. JW0079

Watering the herbs, 2023 pen and color pencil on paper 8 x 5.5 in. JW0060 Framed