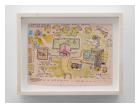

#### Joseph Olisaemeka Wilson

*Diagram of farm*, 2023 watercolor, color pencil, pen on paper 5.75 x 8 in. JW0065 Framed

The Ole Enchanted well, 2023 oil on panel 16 x 12 in. JW0082