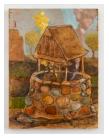

#### Joseph Olisaemeka Wilson

*Diagram of farm*, 2023 watercolor, color pencil, pen on paper 5.75 x 8 in. JW0065 Framed

The Ole Enchanted well, 2023 oil on panel 16 x 12 in. JW0082