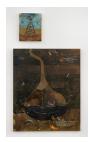

#### Joseph Olisaemeka Wilson

*Diagram of farm*, 2023 watercolor, color pencil, pen on paper 5.75 x 8 in. JW0065 Framed

The Ole Enchanted well, 2023 oil on panel 16 x 12 in. JW0082