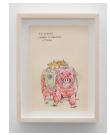

#### Joseph Olisaemeka Wilson

*Diagram of farm*, 2023 watercolor, color pencil, pen on paper 5.75 x 8 in. JW0065 Framed

The Ole Enchanted well, 2023 oil on panel 16 x 12 in. JW0082