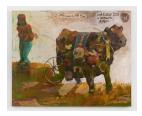

#### Joseph Olisaemeka Wilson Red eye gin (do you in), 2023 oil on linen 68 x 66 in.

58 x 66 ir JW0083

Joseph Olisaemeka Wilson Wali's Farm, 2023 oil on linen 96 x 120 in. JW0094

*Wali's Theme*, 2023 oil on linen 76 x 62 in. JW0075