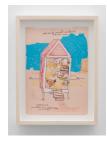

#### Joseph Olisaemeka Wilson

*Diagram of farm*, 2023 watercolor, color pencil, pen on paper 5.75 x 8 in. JW0065 Framed

The Ole Enchanted well, 2023 oil on panel 16 x 12 in. JW0082