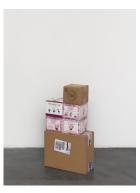

# Mitchell Anderson

Expiration piece, 2022
Expired single-use consecrated communion sets, sealed
cases; packaging as shipped
71 x 38.5 x 18.5 cm
28 x 15 1/8 x 7 1/4 in
(ANDER00277)

## Mitchell Anderson

Expiration piece, 2023
Expired single-use consecrated communion sets, sealed
cases; packaging as shipped
71 x 38.5 x 18.5 cm
28 x 15 1/8 x 7 1/4 in
(ANDER00278)