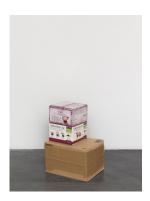

# Mitchell Anderson

Expiration piece, 2022
Expired single-use consecrated communion sets, sealed
cases; packaging as shipped
71 x 38.5 x 18.5 cm
28 x 15 1/8 x 7 1/4 in
(ANDER00277)

## Mitchell Anderson

Expiration piece, 2023
Expired single-use consecrated communion sets, sealed
cases; packaging as shipped
71 x 38.5 x 18.5 cm
28 x 15 1/8 x 7 1/4 in
(ANDER00278)