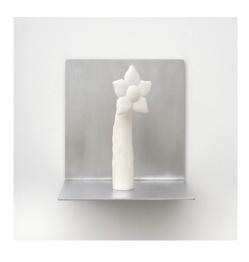

Nevine Mahmoud

Vanity head, 2023
3D printed Accura Xtreme White 200 resin, brushed aluminum shelf 9 x 9 x 9 inches

Nevine Mahmoud

Anima, 2023

Turkish Sivec marble, brushed aluminum shelf
9 x 9 x 9 inches