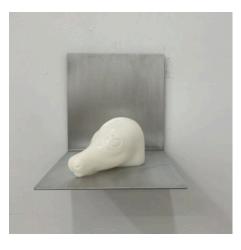

# Bedroom

Nevine Mahmoud *Cycle cushion*, 2023 Turkish Sivec marble, brushed aluminum shelf 9 x 9 x 9 inches