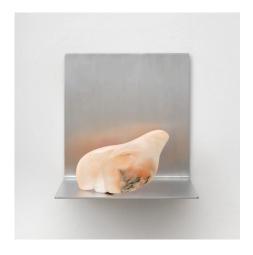

Nevine Mahmoud

Vanity head, 2023
3D printed Accura Xtreme White 200 resin, brushed aluminum shelf 9 x 9 x 9 inches

Nevine Mahmoud

Anima, 2023

Turkish Sivec marble, brushed aluminum shelf
9 x 9 x 9 inches