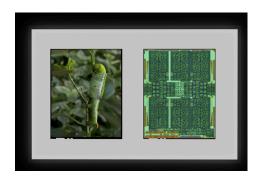

3908 De Longpre Ave 90027 LA

Solid Projections Beth Collar, Coleman Collins, Nevine Mahmoud, Jeffrey Stuker Exhibition text by Mahan Moalemi

#### List of works

# Gallery



Jeffrey Stuker Daphnis nerii caterpillar, Grand Sud, Madagascar, 1991 (from The Botanist's Satisfaction), 2023

24,000 x 20,000 pixel light valve technology film-recordings onto Fuji Provia film, loupe, pedestal with built-in illumination designed by the artist Image area:  $8 \times 10$  inches each; pedestal dimensions:  $18 \times 28 \times 40$  inches

### Dining Room



Beth Collar Salvation, 2022 Pencil on plaster 19 x 32 x 4 cm



Coleman Collins *Untitled (Niche)*, 2023 Engineered wood, UV print on DIBOND, graphite 27 x 36 inches

Living Room

Living Room



Beth Collar Silence, 2022 Pencil on plaster 19 x 33 x 3.5 cm



Nevine Mahmoud

Vanity head, 2023
3D printed Accura Xtreme White 200 resin, brushed aluminum shelf 9 x 9 x 9 inches



Nevine Mahmoud

Anima, 2023

Turkish Sivec