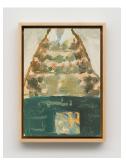

stonefruit, 2022 Oil on birch panel 24 x 12 inches 60.96 x 30.48 cm

*mountain*, 2021 Oil on aluminum flashing 7 x 5 inches 17.78 x 12.7 cm

tinted glass, 2022 Oil on birch panel 12 x 6 inches 30.5 x 15.25 cm