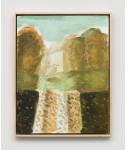

stonefruit, 2022 Oil on birch panel 24 x 12 inches 60.96 x 30.48 cm

*mountain*, 2021 Oil on aluminum flashing 7 x 5 inches 17.78 x 12.7 cm

tinted glass, 2022 Oil on birch panel 12 x 6 inches 30.5 x 15.25 cm