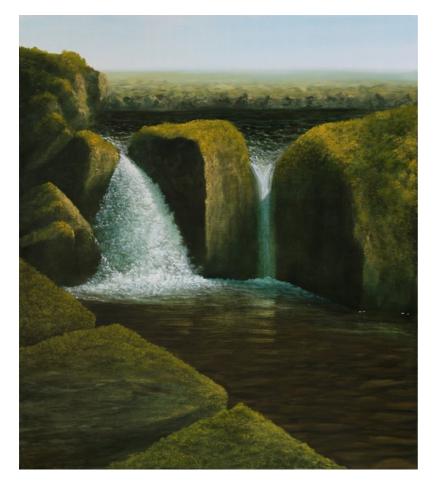

## Sholto Blissett

Arboreal IV, 2023 Painting - Oil and acrylic on canvas 200 x 160 cm (79 x 63 in) (SBL11108)

Sholto Blissett Arboreal III, 2023 Painting - Oil and acrylic on canvas 200 x 160 cm (79 x 63 in) (SBL11109)