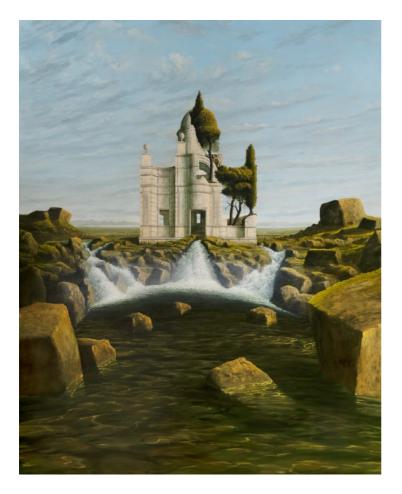

## Sholto Blissett

Arboreal V, 2023 Painting - Oil and acrylic on canvas 200 x 160 cm (79 x 63 in) (SBL11106)

Sholto Blissett Arboreal I, 2023 Painting - Oil and acrylic on canvas 200 x 300 cm (79 x 118 in) (SBL11107)