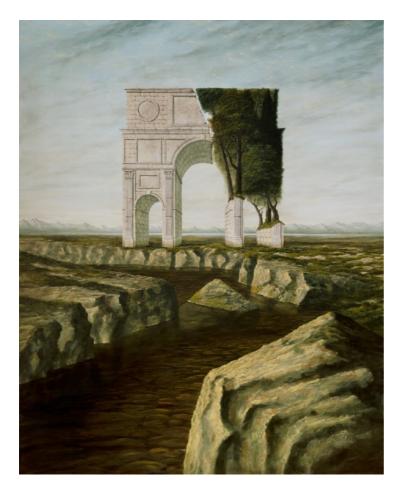

## Sholto Blissett

Arboreal VIII, 2023 Painting - Oil and acrylic on canvas 80 x 70 cm (31 x 27 in) (SBL11110)

Sholto Blissett Arboreal VI, 2023 Painting - Oil and acrylic on canvas 200 x 160 cm (79 x 63 in) (SBL11112)