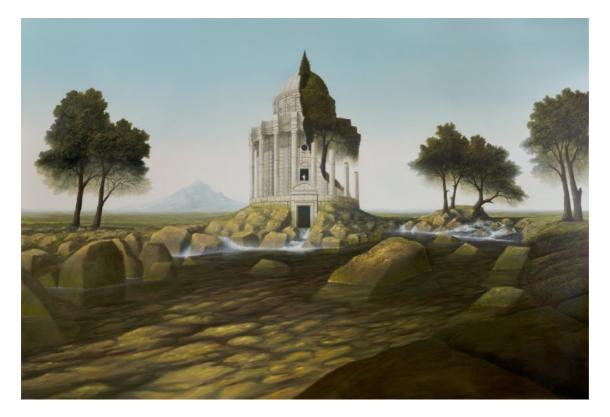

## Sholto Blissett

Arboreal IV, 2023 Painting - Oil and acrylic on canvas 200 x 160 cm (79 x 63 in) (SBL11108)

Sholto Blissett Arboreal III, 2023 Painting - Oil and acrylic on canvas 200 x 160 cm (79 x 63 in) (SBL11109)