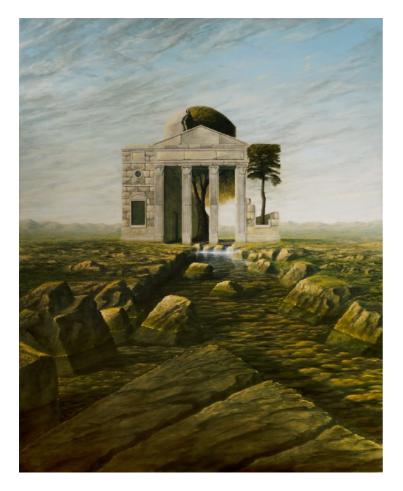

## Sholto Blissett

Arboreal V, 2023 Painting - Oil and acrylic on canvas 200 x 160 cm (79 x 63 in) (SBL11106)

Sholto Blissett Arboreal I, 2023 Painting - Oil and acrylic on canvas 200 x 300 cm (79 x 118 in) (SBL11107)