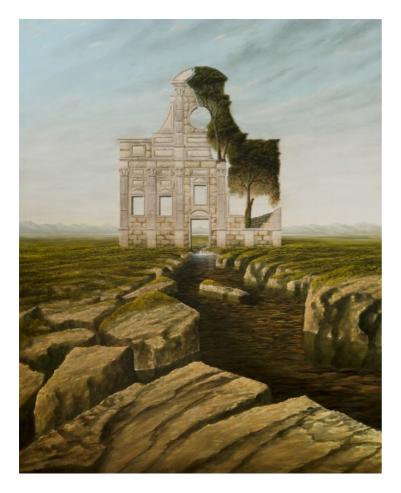

## Sholto Blissett

Arboreal VIII, 2023 Painting - Oil and acrylic on canvas 80 x 70 cm (31 x 27 in) (SBL11110)

Sholto Blissett Arboreal VI, 2023 Painting - Oil and acrylic on canvas 200 x 160 cm (79 x 63 in) (SBL11112)