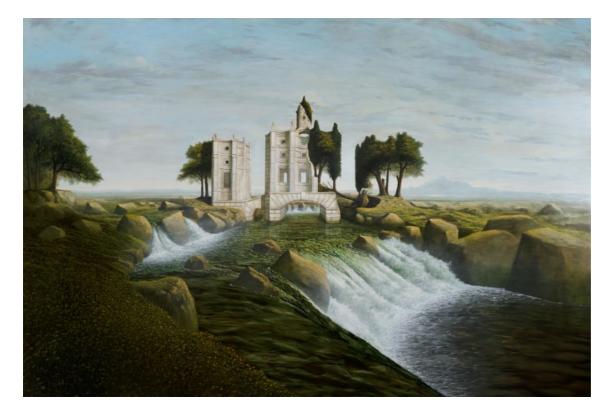

Sholto Blissett Arboreal II, 2023 Painting - Oil and acrylic on canvas 200 x 300 cm (118 x 79 in) (SBL11105)