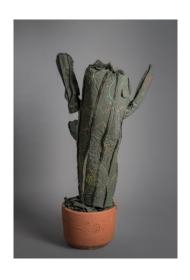

Margarita Cabrera

Space In Between-Agave
(Manuel S. G.)

2016

Border Patrol uniform fabric,
copper wire, PVC pipe, foam,
thread, terra cotta pot
64.5 x 22 x 18 in
(163.83 x 55.88 x 45.72 cm)

Margarita Cabrera