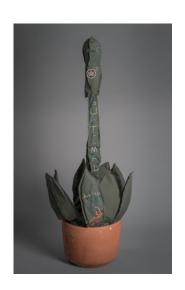

Margarita Cabrera

Space In Between-Agave
(Manuel S. G.)

2016

Border Patrol uniform fabric,
copper wire, PVC pipe, foam,
thread, terra cotta pot
64.5 x 22 x 18 in
(163.83 x 55.88 x 45.72 cm)

Margarita Cabrera