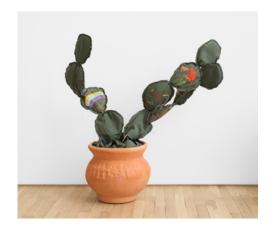

2016

Border Patrol uniform fabric,
copper wire, PVC pipe, foam,
thread, terra cotta pot
42 x 40 x 11 in
(106.68 x 101.6 x 27.94 cm)

Margarita Cabrera

Space In Between-Nopal
(Thelma M. P.)
2016
Border Patrol uniform fabric,
copper wire, PVC pipe, foam,
thread, terra cotta pot
46 x 43 x 10 in
(116.84 x 109.22 x 25.4 cm)