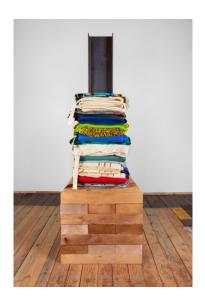

Marie Watt

Skywalker/Skyscraper (Portrait)

2021

Livia Straus' family blankets,

I-beam, cedar

89 x 30 x 30 in

(226.06 x 76.2 x 76.2 cm)