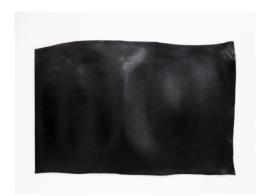

Tiona Nekkia McClodden

A.B. 2\_BLANK

2019

Leather lineman harness, steel, leather dye,
Saphir shoe polish, spit
6 x 45 x 7 inches
(15.24 x 114.3 x 17.78 cm)

Tiona Nekkia McClodden

NOTIONS OF AN EQUATION

IMPLIES A SOLUTION

2019

Leather hide, leather dye,
Kiwi shoe polish,
Diamond shoe polish

44 x 22 x 6 in

(111.76 x 55.88 x 15.24 cm)

Tiona Nekkia McClodden SOUL BENDER 2019 Leather sole hide, leather dye, Angelus shoe polish, Saphir shoe polish 31 x 46 x 1 in (78.74 x 116.84 x 2.54 cm)