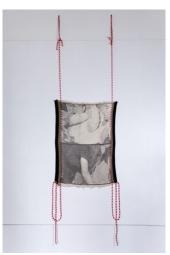

Tiona Nekkia McClodden

A.B. 2\_BLANK

2019

Leather lineman harness, steel, leather dye,
Saphir shoe polish, spit
6 x 45 x 7 inches
(15.24 x 114.3 x 17.78 cm)

Tiona Nekkia McClodden

NOTIONS OF AN EQUATION

IMPLIES A SOLUTION

2019

Leather hide, leather dye,
Kiwi shoe polish,
Diamond shoe polish

44 x 22 x 6 in

(111.76 x 55.88 x 15.24 cm)

Tiona Nekkia McClodden SOUL BENDER 2019 Leather sole hide, leather dye, Angelus shoe polish, Saphir shoe polish 31 x 46 x 1 in (78.74 x 116.84 x 2.54 cm)