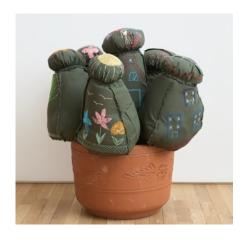

Space In Between—Pitaya
(Esther Garcia Martinez)
2022
Border Patrol uniform fabric,
copper wire, PVC pipe, foam,
thread, terra cotta pot
42 x 40 x 15 in
(106.68 x 101.6 x 38.1 cm)

Alexandra Kehayoglou With Reverence 2023 Hand-tufted wool 381.89 x 170 in (970 x 430 cm)