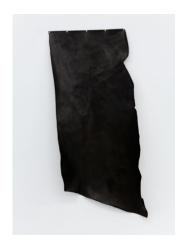

Tiona Nekkia McClodden

A.B. 2\_BLANK

2019

Leather lineman harness, steel, leather dye,
Saphir shoe polish, spit
6 x 45 x 7 inches
(15.24 x 114.3 x 17.78 cm)

Tiona Nekkia McClodden

NOTIONS OF AN EQUATION

IMPLIES A SOLUTION

2019

Leather hide, leather dye,
Kiwi shoe polish,
Diamond shoe polish

44 x 22 x 6 in

(111.76 x 55.88 x 15.24 cm)

Tiona Nekkia McClodden SOUL BENDER 2019 Leather sole hide, leather dye, Angelus shoe polish, Saphir shoe polish 31 x 46 x 1 in (78.74 x 116.84 x 2.54 cm)