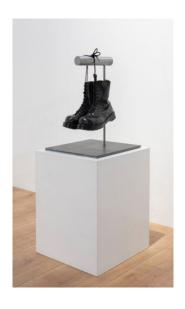

Tiona Nekkia McClodden *TNM\_ [CLUB - 2018]*2021
Polished leather boots on metal stand
21.25 x 16 x 16 in
(53.98 x 40.64 x 40.64 cm)

Kaveri Raina *Unforeseen Rigor; To Cease* 2021 Acrylic, graphite, oil pastel, burlap 60 x 48 in (152.4 x 121.9 cm)