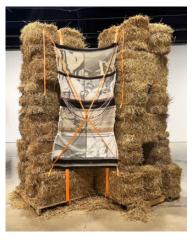

2023

Hay, hand-woven jacquard
textile, orange strapping

120 x 96 x 60 in

(304.8 x 243.84 x 152.4 cm)

Cass Davis
Laying of Hands
2022
Hand-woven jacquard wool
textile, emergency rope line
185 x 32 in (469.9 x 81.28 cm)