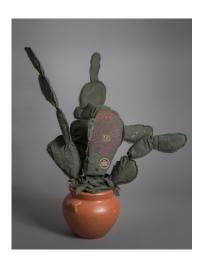

Margarita Cabrera

Space In Between-Saguaro
(Erick S. H.)

2016

Border Patrol uniform fabric,
copper wire, PVC pipe, foam,
thread, terra cotta pot
60 x 34 x 18 in
(152.4 x 86.36 x 45.74 cm)

Margarita Cabrera