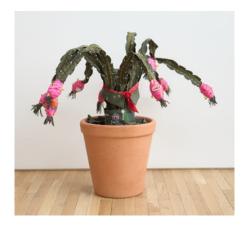

Space In Between—Pitaya
(Esther Garcia Martinez)
2022
Border Patrol uniform fabric,
copper wire, PVC pipe, foam,
thread, terra cotta pot
42 x 40 x 15 in
(106.68 x 101.6 x 38.1 cm)

Alexandra Kehayoglou With Reverence 2023 Hand-tufted wool 381.89 x 170 in (970 x 430 cm)