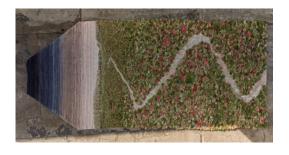

Liang Shaoji
Nature Series No. 103
2008
Newspapers, silk
34 x 29.5 x 43.3 in
(86.36 x 74.93 x 109.98 cm)

Liang Shaoji

Planar Tunnel

2011 – 2012

Silk

5 pieces, 57 x 57 in each
(145 x 145 cm each)

Marie Watt
Companion Species
(At What Cost?)
2020
Reclaimed wool blankets,
embroidery floss, thread
107.25 x 209.5 in
(272.42 x 532.13 cm)