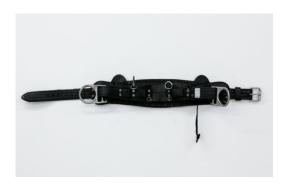

Tiona Nekkia McClodden

A.B. 2\_BLANK

2019

Leather lineman harness, steel, leather dye,
Saphir shoe polish, spit
6 x 45 x 7 inches
(15.24 x 114.3 x 17.78 cm)

Tiona Nekkia McClodden

NOTIONS OF AN EQUATION

IMPLIES A SOLUTION