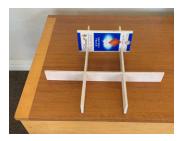

## Packaging, 2003/2023

Ephemera from all projects completed in grad school at Otis (2001-2003), vacuum-formed plastic, plexiglas, silkscreen on board. Initially exhibited in 2003 in first commercial gallery opportunity after graduation (sixteen:one gallery, Los Angeles). Designed to be re-exhibited at later date. Shown here in its 20-year anniversary. Installation dimensions variable Individual dimensions 21 x 28.5 x 3 inches