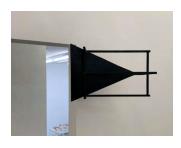

Survival Sculpture 6 (Phalanx), 2023 Die-cut sheet metal powder-coated 17 x 108 inches

Servalier Painting 1 (Boarding Pass), 2023 Oil and gesso on ceramic mold 8.5 inches diameter

Survival Sculpture 2 (Secretary), 2023 Stained wood, red ink pens 7.5 x 88 inches