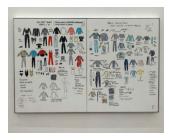

## Packaging, 2003/2023

Ephemera from all projects completed in grad school at Otis (2001-2003), vacuum-formed plastic, plexiglas, silkscreen on board. Initially exhibited in 2003 in first commercial gallery opportunity after graduation (sixteen:one gallery, Los Angeles). Designed to be re-exhibited at later date. Shown here in its 20-year anniversary. Installation dimensions variable Individual dimensions 21 x 28.5 x 3 inches