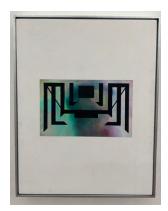

Survival Sculpture 6 (Phalanx), 2023 Die-cut sheet metal powder-coated 17 x 108 inches

Servalier Painting 1 (Boarding Pass), 2023 Oil and gesso on ceramic mold 8.5 inches diameter

Survival Sculpture 2 (Secretary), 2023 Stained wood, red ink pens 7.5 x 88 inches