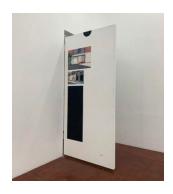

Segue Painting 7, 2023 Oil and gesso on architectural trim 4 x 48 inches

Excellence Painting 2, 2023
Oil and gesso on panel with hinges
78 x 36 x 1.875 inches

Arrival/Departure Painting 1 (Ski Trip Tahoe '95, Baltic Cruise '08), 2023 Oil and gesso on panel in aluminum frame 34 x 22 inches