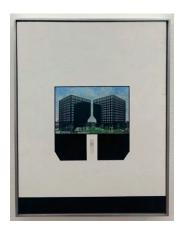

Compartmentalization Painting 11 (Irvine), 2023 Oil and gesso on panel in aluminum frame 8.5 x 11 inches

Compartmentalization Painting 8 (Loss Prevention), 2023
Oil and gesso on panel in aluminum frame
8.5 x 11 inches