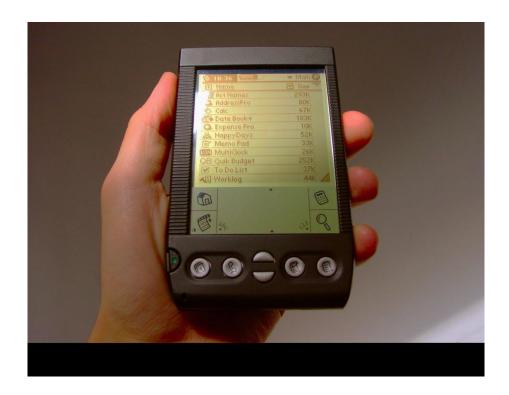

*Organizer* is presented in conjunction with Benson's "Packaging" (2003), an artwork modeled (if somewhat cheekily) on Marcel Duchamp's "La Boite-en-valise" and offered again here on what is the 20th anniversary of its first presentation.

## Packaging, 2003/2023

Ephemera from all projects completed in grad school at Otis (2001-2003), vacuum-formed plastic, plexiglas, silkscreen on board. Initially exhibited in 2003 in first commercial gallery opportunity after graduation (sixteen:one gallery, Los Angeles). Designed to be re-exhibited at later date. Shown here in its 20-year anniversary. Installation dimensions variable Individual dimensions 21 x 28.5 x 3 inches