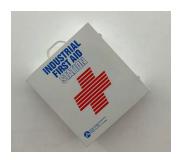

Survival Sculpture 1 (Emergency Contact), 2023 First-aid kit box 15 x 18 inches

Survival Sculpture 5 (Sycophant), 2023 Stained wood and metal side-table, hinges

Survival Sculpture 3 (Assistant Manager), 2023 Painted wood, cardboard box for "Lindt Excellence Extra Creamy" chocolate bar