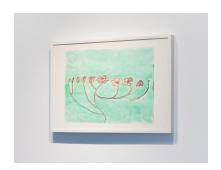

**Dimensions Variable** 

Chris Johanson *Untitled*, 2023
Acrylic on paper, tinfoil
14 x 20 inches

Johanna Jackson Spider Under Its Web, 2023 Ceramic 8 x 8 x 4 inches

Johanna Jackson
Roses in states of budding, blooming, fading, and absence,
2023
Work on paper
14 x 17 inches

Johanna Jackson
Flower with Flowering Extrusion, 2023
Ceramic
9.5 x 6 inches

Johanna Jackson, Chris Johanson *Lamp*, 2023 77 x 6 x 6 inches

Johanna Jackson
Roses in states of budding, blooming, fading, and absence,
2023
Work on paper
14 x 17 inches

Johanna Jackson
Roses in states of budding, blooming, fading, and absence,
2023
Work on paper
14 x 17 inches