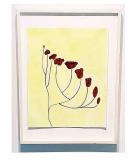

**Dimensions Variable** 

Chris Johanson *Untitled*, 2023
Acrylic on paper, tinfoil
14 x 20 inches

Johanna Jackson Spider Under Its Web, 2023 Ceramic 8 x 8 x 4 inches

Johanna Jackson
Roses in states of budding, blooming, fading, and absence,
2023
Work on paper
14 x 17 inches

Johanna Jackson
Flower with Flowering Extrusion, 2023
Ceramic
9.5 x 6 inches

Johanna Jackson, Chris Johanson *Lamp*, 2023 77 x 6 x 6 inches

Johanna Jackson
Roses in states of budding, blooming, fading, and absence,
2023
Work on paper
14 x 17 inches

Johanna Jackson
Roses in states of budding, blooming, fading, and absence,
2023
Work on paper
14 x 17 inches