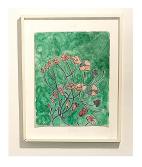

**Dimensions Variable** 

Chris Johanson *Untitled*, 2023
Acrylic on paper, tinfoil
14 x 20 inches

Johanna Jackson Spider Under Its Web, 2023 Ceramic 8 x 8 x 4 inches

Johanna Jackson
Roses in states of budding, blooming, fading, and absence,
2023
Work on paper
14 x 17 inches

Johanna Jackson
Flower with Flowering Extrusion, 2023
Ceramic
9.5 x 6 inches

Johanna Jackson, Chris Johanson *Lamp*, 2023 77 x 6 x 6 inches

Johanna Jackson
Roses in states of budding, blooming, fading, and absence,
2023
Work on paper
14 x 17 inches

Johanna Jackson
Roses in states of budding, blooming, fading, and absence,
2023
Work on paper
14 x 17 inches