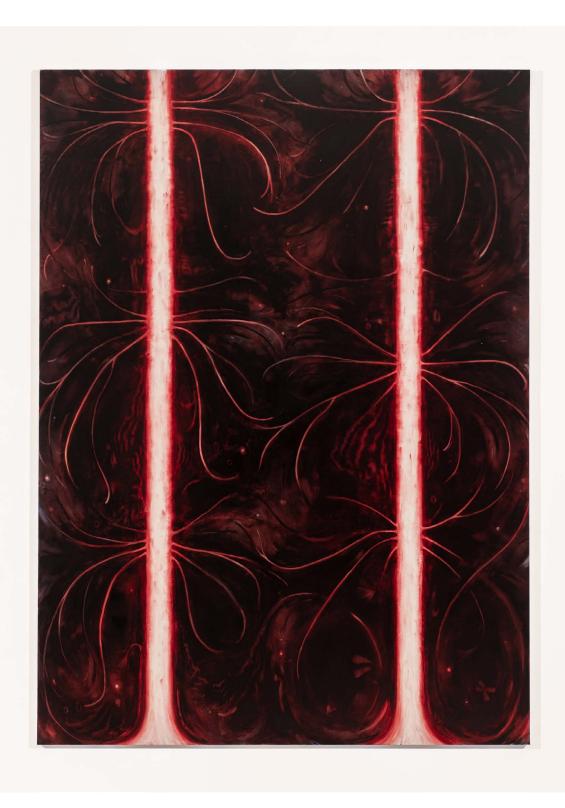

JULIA SELIN 41 billion years, 2023 Oil on canvas 106  $^{1/4}$  x 77  $^{1/4}$  in / 270 x 196 cm Image courtesy of the artist and Tara Downs, New York.Photo: Jason Mandella.

Exhibition view: Julia Selin: Moth Paths 2023 Tara Downs, New York