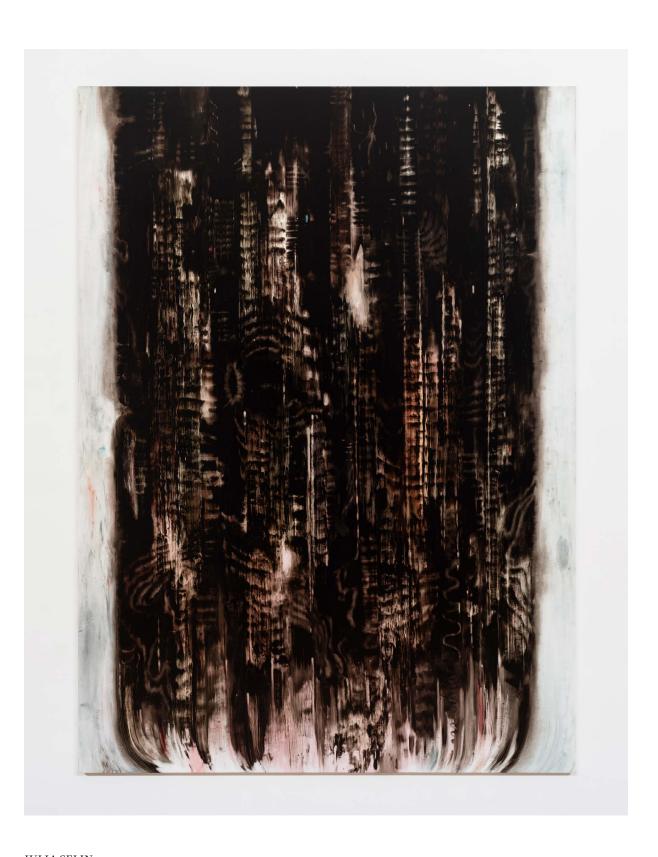

JULIA SELIN

MOTH PATHS

Image Checklist

Exhibition view: Julia Selin: Moth Paths 2023 Tara Downs, New York

Image courtesy of the artist and Tara Downs, New York. Photo: Farzad Owrang.

<code>JULIA SELIN</code> Worm Path, 2022 Oil on canvas  $106^{\,1/4}$  x  $77^{\,1/4}$  in / 270 x 196 cm <code>Image courtesy of the artist and Tara Downs, New York. Photo: Jason Mandella.</code>