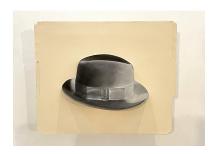

Citizen #596
2015
Found hat, charcoal, pastel, chalk, file folder, wood
20 x 15 x 10 inches

Citizen #11244
2015
Found hat, charcoal, pastel, chalk, file folder, wood
20 x 15 x 11 inches

Citizen #4012
2015
Found hat, charcoal, pastel, chalk, file folder, wood
20 x 15 x 10 inches

Citizen #195063
2015
Found hat, charcoal, pastel, chalk, file folder, wood
20 x 15 x 10 inches