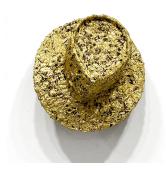

Mud Up 2019 Wood, mud, glue, metal leaf 13 x 11 x 9 inches

Nice Mud 2019 Wood, mud, glue, metal leaf 13 x 12 x 10 inches

Double Mud 2019 Wood, mud, glue, metal leaf 19 x 14 x 12 inches

Masked
2018
Wood, metal leaf, found hat
10 x 15 x 10 inches

Masked Two
2018
Wood, metal leaf, found hat
10 x 15 x 6 inches

Masque-ed 2018 Wood, metal leaf, found hat 12 x 19 x 9 inches

Citizen #2672
2015
Found hat, charcoal, pastel, chalk, file folder, wood 20 x 15 x 11 inches