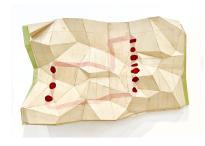

Legal
2021
Wood, foam core, paint
31 x 21 x 7 inches

Land/Zahl (Wannsee 1942) 2021 Wood, foam core, paint, ink 29 x 16 x 6 inches

Underexposed
2023
Wood, foam core, paint, ink
33 x 28 x 6 inches

Map 2022 Wood, foam core, paint 36 x 28 x 8 inches