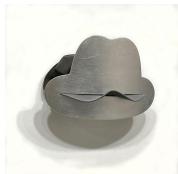

Mud Up 2019 Wood, mud, glue, metal leaf 13 x 11 x 9 inches

Nice Mud 2019 Wood, mud, glue, metal leaf 13 x 12 x 10 inches

Double Mud 2019 Wood, mud, glue, metal leaf 19 x 14 x 12 inches

Masked
2018
Wood, metal leaf, found hat
10 x 15 x 10 inches

Masked Two
2018
Wood, metal leaf, found hat
10 x 15 x 6 inches

Masque-ed 2018 Wood, metal leaf, found hat 12 x 19 x 9 inches

Citizen #2672
2015
Found hat, charcoal, pastel, chalk, file folder, wood 20 x 15 x 11 inches