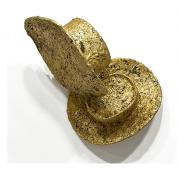

Masked Two
2018
Wood, metal leaf, found hat
10 x 15 x 6 inches

Masque-ed 2018 Wood, metal leaf, found hat 12 x 19 x 9 inches

Citizen #2672
2015
Found hat, charcoal, pastel, chalk, file folder, wood 20 x 15 x 11 inches