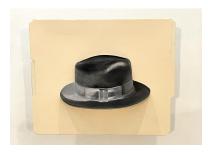

Citizen #596
2015
Found hat, charcoal, pastel, chalk, file folder, wood
20 x 15 x 10 inches

Citizen #11244
2015
Found hat, charcoal, pastel, chalk, file folder, wood
20 x 15 x 11 inches

Citizen #4012
2015
Found hat, charcoal, pastel, chalk, file folder, wood
20 x 15 x 10 inches

Citizen #195063
2015
Found hat, charcoal, pastel, chalk, file folder, wood
20 x 15 x 10 inches