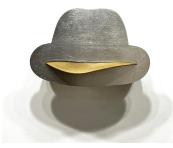

Mud Up 2019 Wood, mud, glue, metal leaf 13 x 11 x 9 inches

Nice Mud 2019 Wood, mud, glue, metal leaf 13 x 12 x 10 inches

Double Mud 2019 Wood, mud, glue, metal leaf 19 x 14 x 12 inches

Masked
2018
Wood, metal leaf, found hat
10 x 15 x 10 inches

Masked Two
2018
Wood, metal leaf, found hat
10 x 15 x 6 inches

Masque-ed 2018 Wood, metal leaf, found hat 12 x 19 x 9 inches

Citizen #2672
2015
Found hat, charcoal, pastel, chalk, file folder, wood 20 x 15 x 11 inches