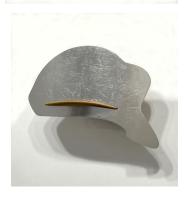

Mud Up 2019 Wood, mud, glue, metal leaf 13 x 11 x 9 inches

Nice Mud 2019 Wood, mud, glue, metal leaf 13 x 12 x 10 inches

Double Mud 2019 Wood, mud, glue, metal leaf 19 x 14 x 12 inches

Masked
2018
Wood, metal leaf, found hat
10 x 15 x 10 inches

Masked Two
2018
Wood, metal leaf, found hat
10 x 15 x 6 inches

Masque-ed 2018 Wood, metal leaf, found hat 12 x 19 x 9 inches

Citizen #2672
2015
Found hat, charcoal, pastel, chalk, file folder, wood 20 x 15 x 11 inches