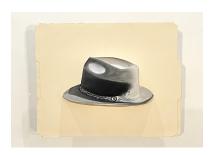

Masked Two
2018
Wood, metal leaf, found hat
10 x 15 x 6 inches

Masque-ed 2018 Wood, metal leaf, found hat 12 x 19 x 9 inches

Citizen #2672
2015
Found hat, charcoal, pastel, chalk, file folder, wood 20 x 15 x 11 inches

Citizen #596
2015
Found hat, charcoal, pastel, chalk, file folder, wood
20 x 15 x 10 inches

Citizen #11244
2015
Found hat, charcoal, pastel, chalk, file folder, wood
20 x 15 x 11 inches

Citizen #4012
2015
Found hat, charcoal, pastel, chalk, file folder, wood
20 x 15 x 10 inches