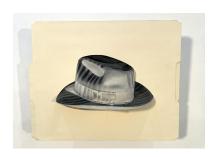

Masked Two
2018
Wood, metal leaf, found hat
10 x 15 x 6 inches

Masque-ed 2018 Wood, metal leaf, found hat 12 x 19 x 9 inches

Citizen #2672
2015
Found hat, charcoal, pastel, chalk, file folder, wood 20 x 15 x 11 inches

Citizen #596
2015
Found hat, charcoal, pastel, chalk, file folder, wood
20 x 15 x 10 inches

Citizen #11244
2015
Found hat, charcoal, pastel, chalk, file folder, wood
20 x 15 x 11 inches

Citizen #4012
2015
Found hat, charcoal, pastel, chalk, file folder, wood
20 x 15 x 10 inches