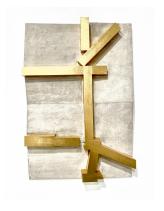

Legal
2021
Wood, foam core, paint
31 x 21 x 7 inches

Land/Zahl (Wannsee 1942) 2021 Wood, foam core, paint, ink 29 x 16 x 6 inches

Underexposed
2023
Wood, foam core, paint, ink
33 x 28 x 6 inches

Map 2022 Wood, foam core, paint 36 x 28 x 8 inches