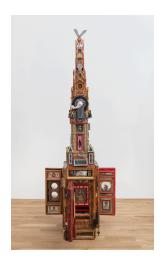

## Matjames Metson

A Tower

September 8 - October 28, 2023

Matjames Metson A Tower, 2023 Mixed media 86 x 19 x 26 inches

At seven and a half feet, *A Tower* resembles both a fortified tower and a reliquary. Composed of thousands of found antique objects meticulously assembled by the artist over the course of fourteen years, the work demands interaction with its hinged doors, kaleidoscope, and secret compartments. Metson's molded glass windows contain black and white portraits, sterling silver butter knives, rusted keys, rosary beads, animal skulls, and excerpts of letters between lovers. With *A Tower*, Metson recalls America's past: a time when the prevailing notion of beauty was the careful craftsmanship of raw materials. Inspired by Victorian architecture and Eastlake furniture, Metson creates an object that is at once functional and ornate. *A Tower* stands against what is trending—art that is digital, impersonal, and devoid of the artist's hand—and remembers a simpler past, as if from a dream.