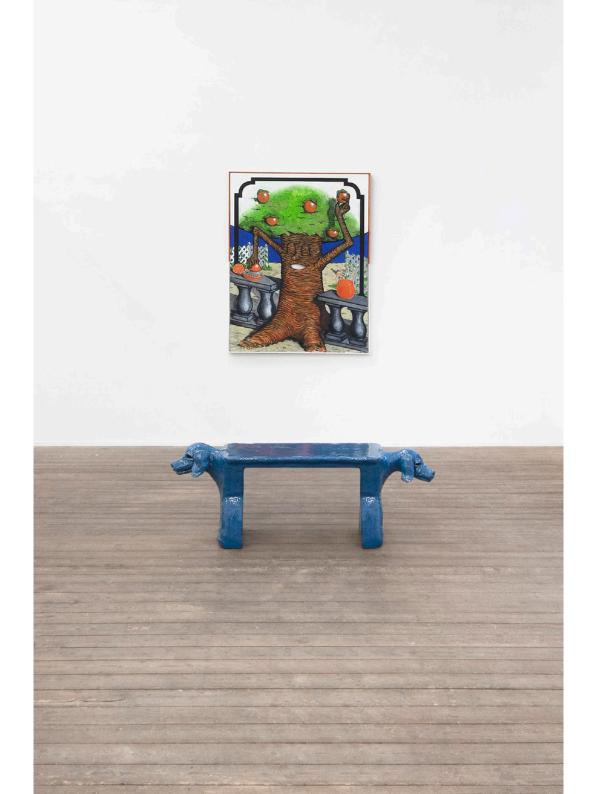

Thomas Jeppe

Nature of Submission (Juice), 2023

133 x 103 x 5 cm

Oil on canvas, artist frame

Courtesy of the artist and Conradi, Hamburg

Nuri Koerfer

Dogs of Reason (blau), 2023
styrofoam, paper-mâché, resin
47 x 38 x 131 cm

Courtesy of the artist and
Galerie Lars Friedrich, Berlin

Nuri Koerfer

Dogs of Reason (blau), 2023
styrofoam, paper-mâché, resin
47 x 38 x 131 cm

Courtesy of the artist and
Galerie Lars Friedrich, Berlin