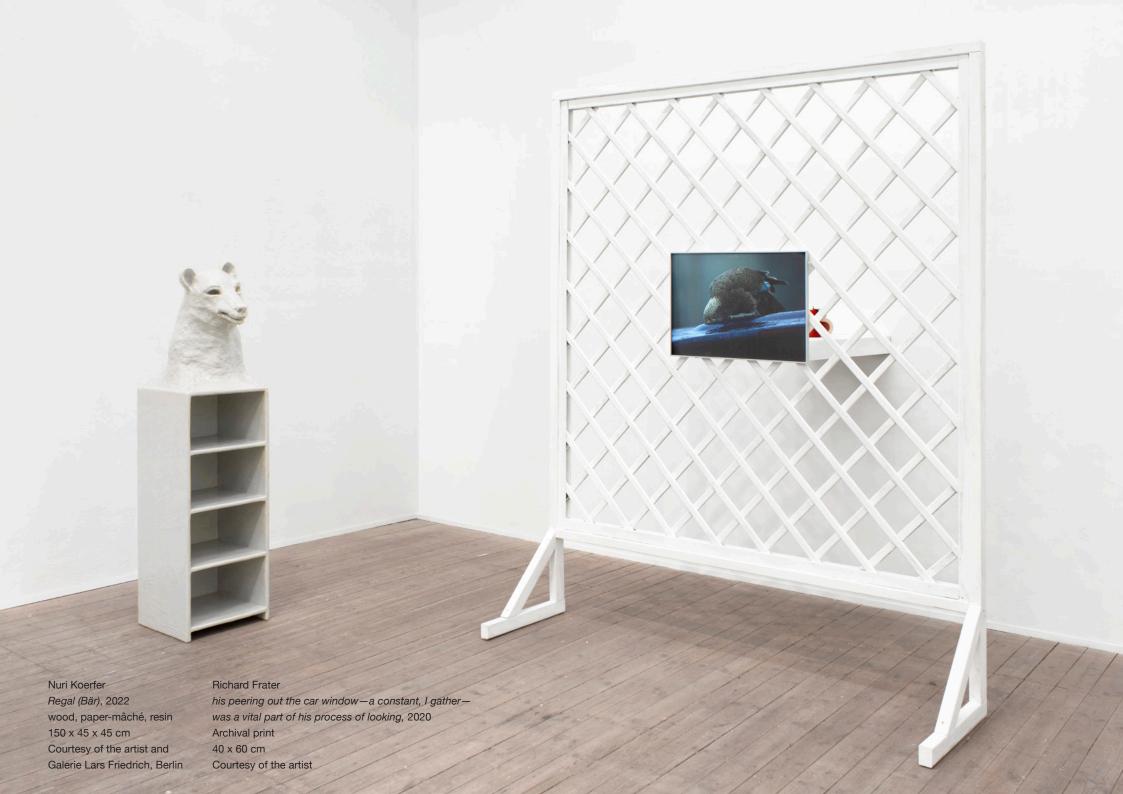

Thomas Jeppe

Nature of Submission (Juice), 2023

133 x 103 x 5 cm

Oil on canvas, artist frame

Courtesy of the artist and Conradi, Hamburg

Nuri Koerfer

Dogs of Reason (blau), 2023
styrofoam, paper-mâché, resin
47 x 38 x 131 cm

Courtesy of the artist and
Galerie Lars Friedrich, Berlin

Nuri Koerfer

Dogs of Reason (blau), 2023
styrofoam, paper-mâché, resin
47 x 38 x 131 cm

Courtesy of the artist and
Galerie Lars Friedrich, Berlin