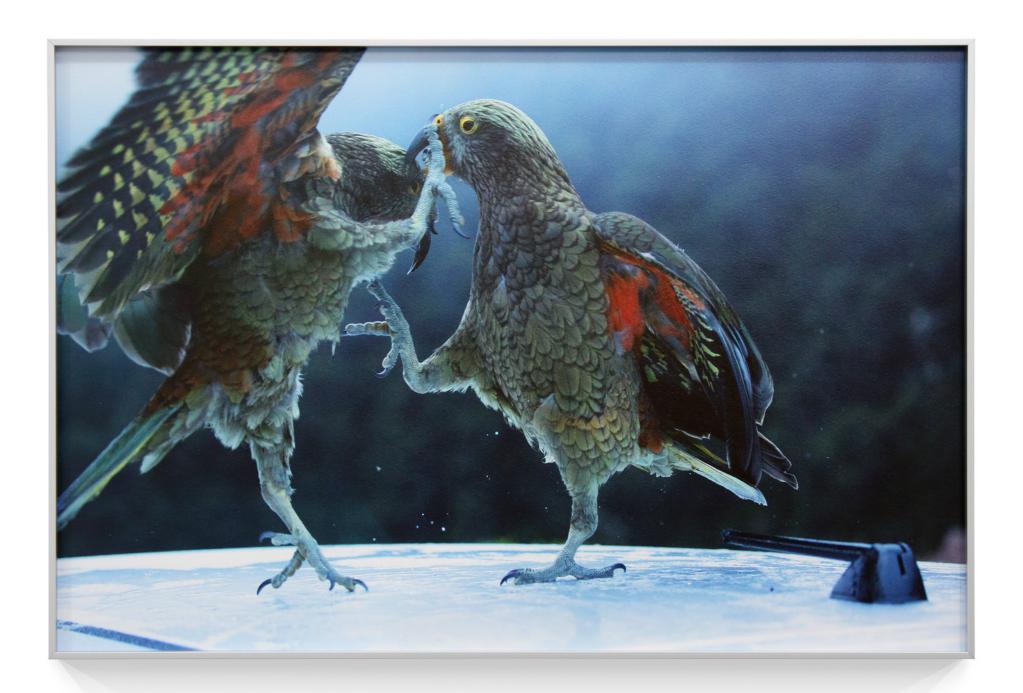

rame

Courtesy of the artist and Conradi, Hamburg

Nuri Koerfer

Dogs of Reason (blau), 2023
styrofoam, paper-mâché, resin
47 x 38 x 131 cm

Courtesy of the artist and
Galerie Lars Friedrich, Berlin







Nuri Koerfer

Dogs of Reason (blau), 2023
styrofoam, paper-mâché, resin
47 x 38 x 131 cm

Courtesy of the artist and
Galerie Lars Friedrich, Berlin





















Thomas Jeppe

Nature of Submission (Axe), 2023

133 x 103 x 5 cm

Oil on canvas, artist frame

Courtesy of the artist and Conradi, Hamburg













Gina Fischli
In Doubt, 2023
Archival inkjet print
140 x 170 cm
Unique
Courtesy of the artist and Sandy Brown, Berlin









Thomas Jeppe

Nature of Submission (Bridge), 2023

133 x 103 x 5 cm

Oil on canvas, artist frame

Courtesy of the artist and Conradi, Hamburg













Thomas Jeppe

Nature of Submission (Vernissage), 2023

133 x 103 x 5 cm

Oil on canvas, artist frame

Courtesy of the artist and Conradi, Hamburg