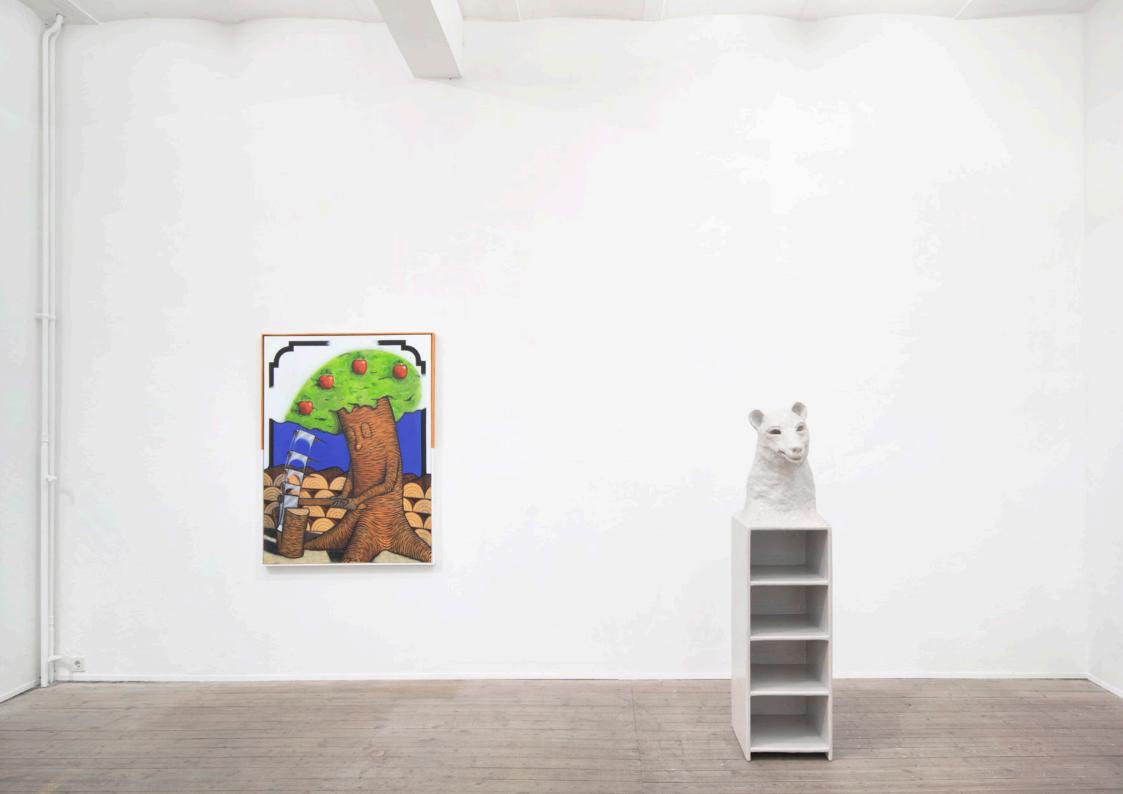

Thomas Jeppe

Nature of Submission (Juice), 2023

133 x 103 x 5 cm

Oil on canvas, artist frame

Courtesy of the artist and Conradi, Hamburg

Nuri Koerfer

Dogs of Reason (blau), 2023
styrofoam, paper-mâché, resin
47 x 38 x 131 cm

Courtesy of the artist and
Galerie Lars Friedrich, Berlin

Nuri Koerfer

Dogs of Reason (blau), 2023
styrofoam, paper-mâché, resin
47 x 38 x 131 cm

Courtesy of the artist and
Galerie Lars Friedrich, Berlin