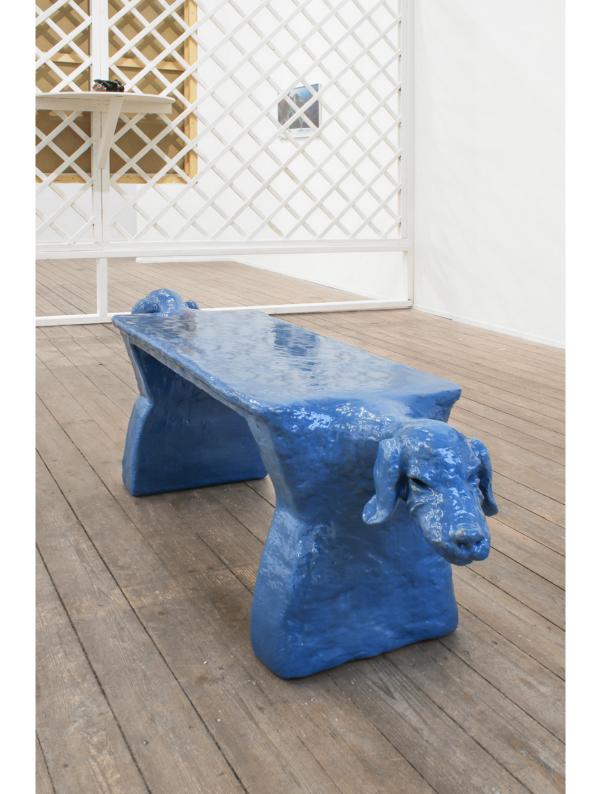

Thomas Jeppe

Nature of Submission (Juice), 2023

133 x 103 x 5 cm

Oil on canvas, artist frame

Courtesy of the artist and Conradi, Hamburg

Nuri Koerfer

Dogs of Reason (blau), 2023
styrofoam, paper-mâché, resin
47 x 38 x 131 cm

Courtesy of the artist and
Galerie Lars Friedrich, Berlin

Nuri Koerfer

Dogs of Reason (blau), 2023
styrofoam, paper-mâché, resin
47 x 38 x 131 cm

Courtesy of the artist and
Galerie Lars Friedrich, Berlin