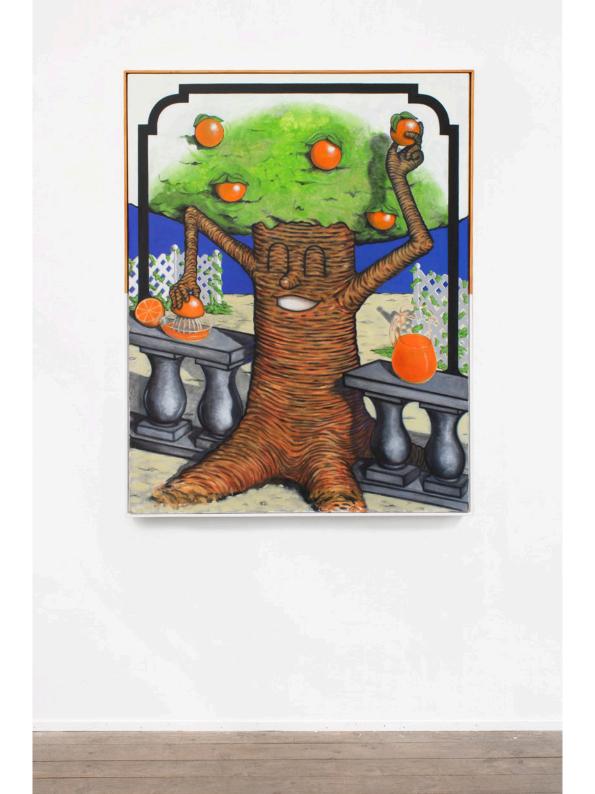

## "HAUTE" TENSION

Nuri Koerfer Camille Blatrix Thomas Jeppe Gina Fischli Richard Frater

**Conradi Hamburg** 

Thomas Jeppe

Nature of Submission (Juice), 2023

133 x 103 x 5 cm

Oil on canvas, artist frame

Courtesy of the artist and Conradi, Hamburg

Thomas Jeppe

Nature of Submission (Juice), 2023

133 x 103 x 5 cm

Oil on canvas, artist frame

Courtesy of the artist and Conradi, Hamburg

Nuri Koerfer

Dogs of Reason (blau), 2023
styrofoam, paper-mâché, resin
47 x 38 x 131 cm