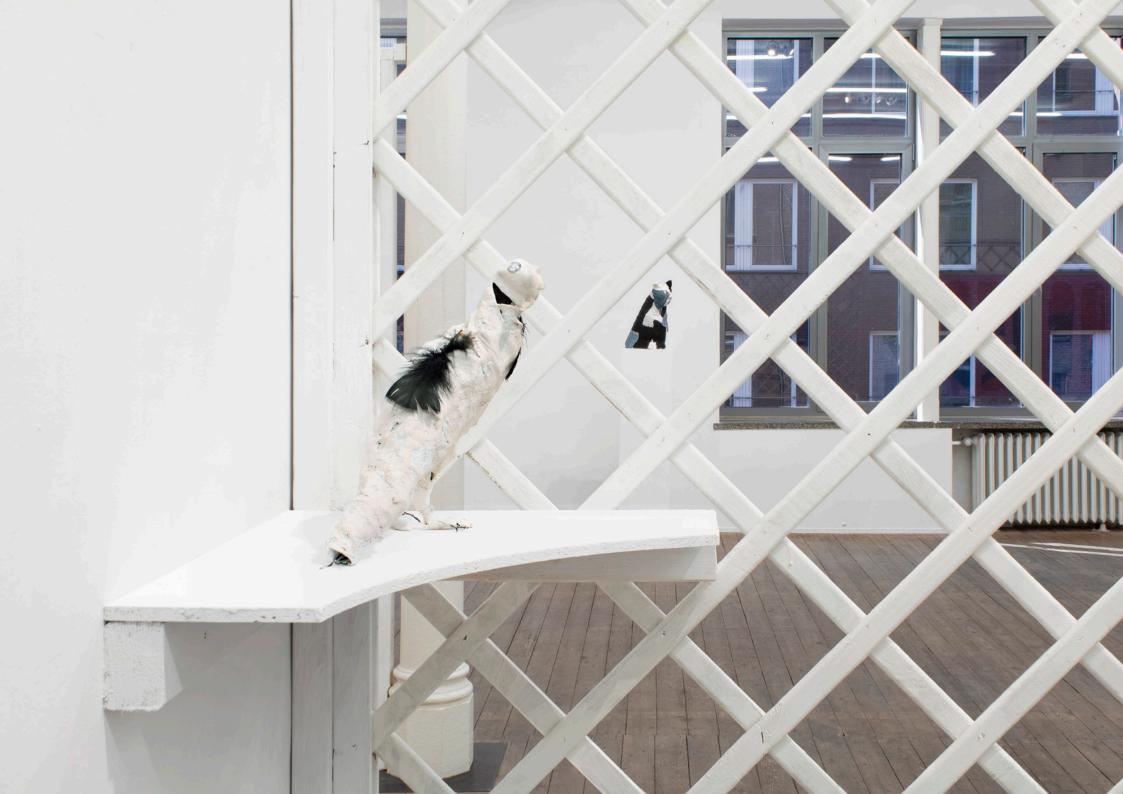

st frame

Courtesy of the artist and Conradi, Hamburg

Nuri Koerfer

Dogs of Reason (blau), 2023
styrofoam, paper-mâché, resin
47 x 38 x 131 cm

Courtesy of the artist and
Galerie Lars Friedrich, Berlin







Nuri Koerfer

Dogs of Reason (blau), 2023
styrofoam, paper-mâché, resin
47 x 38 x 131 cm

Courtesy of the artist and
Galerie Lars Friedrich, Berlin





















Thomas Jeppe

Nature of Submission (Axe), 2023

133 x 103 x 5 cm

Oil on canvas, artist frame

Courtesy of the artist and Conradi, Hamburg













Gina Fischli
In Doubt, 2023
Archival inkjet print
140 x 170 cm
Unique
Courtesy of the artist and Sandy Brown, Berlin









Thomas Jeppe

Nature of Submission (Bridge), 2023

133 x 103 x 5 cm

Oil on canvas, artist frame

Courtesy of the artist and Conradi, Hamburg













Thomas Jeppe

Nature of Submission (Vernissage), 2023

133 x 103 x 5 cm

Oil on canvas, artist frame

Courtesy of the artist and Conradi, Hamburg