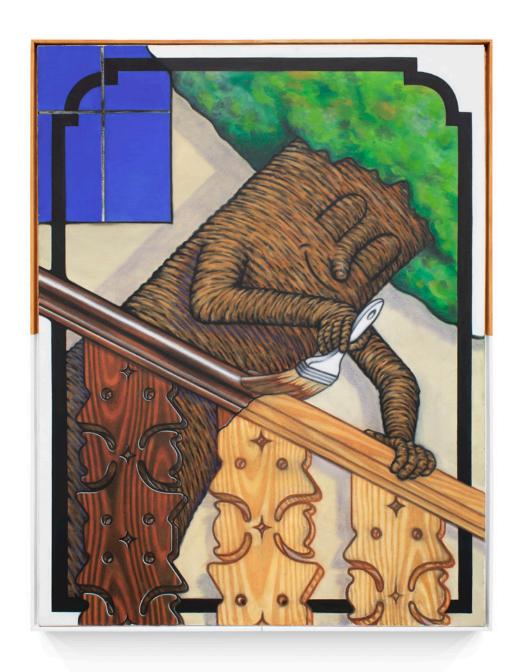

## "HAUTE" TENSION

Nuri Koerfer Camille Blatrix Thomas Jeppe Gina Fischli Richard Frater

**Conradi Hamburg** 

Thomas Jeppe

Nature of Submission (Juice), 2023

133 x 103 x 5 cm

Oil on canvas, artist frame

Courtesy of the artist and Conradi, Hamburg

Thomas Jeppe

Nature of Submission (Juice), 2023

133 x 103 x 5 cm

Oil on canvas, artist frame

Courtesy of the artist and Conradi, Hamburg

Nuri Koerfer

Dogs of Reason (blau), 2023
styrofoam, paper-mâché, resin
47 x 38 x 131 cm