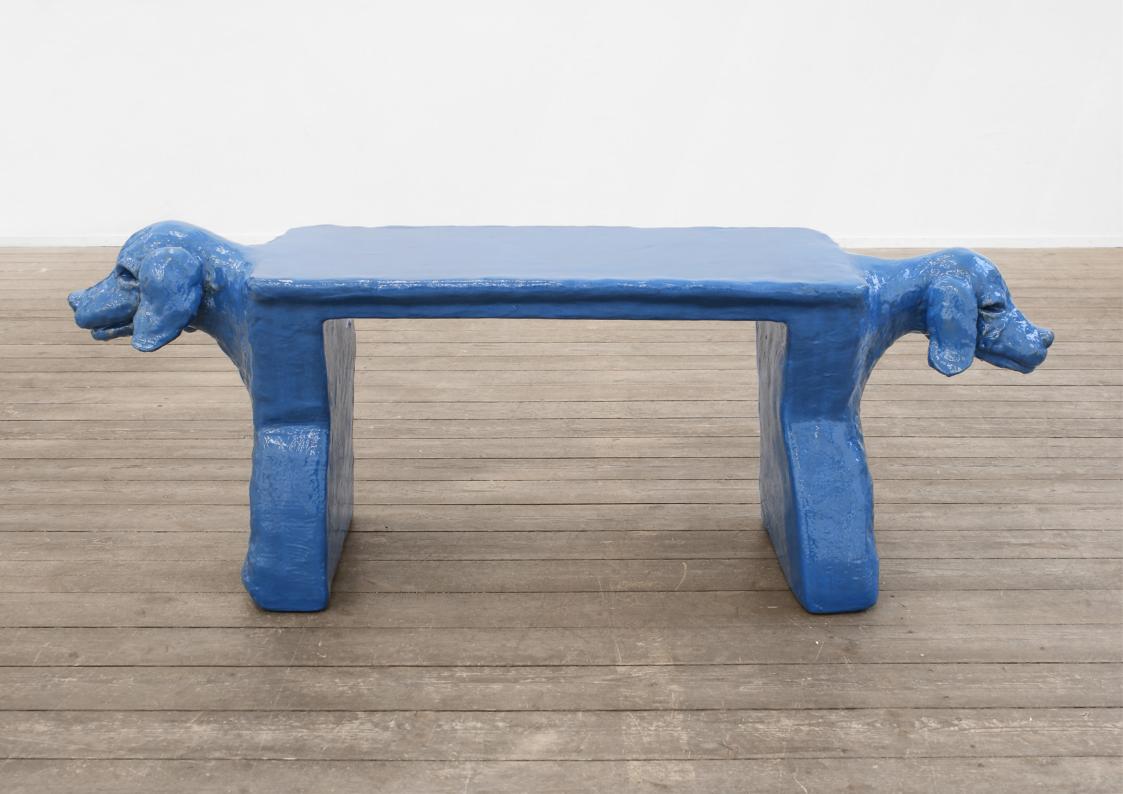

Thomas Jeppe

Nature of Submission (Juice), 2023

133 x 103 x 5 cm

Oil on canvas, artist frame

Courtesy of the artist and Conradi, Hamburg

Nuri Koerfer

Dogs of Reason (blau), 2023
styrofoam, paper-mâché, resin
47 x 38 x 131 cm

Courtesy of the artist and
Galerie Lars Friedrich, Berlin

Nuri Koerfer

Dogs of Reason (blau), 2023
styrofoam, paper-mâché, resin
47 x 38 x 131 cm

Courtesy of the artist and
Galerie Lars Friedrich, Berlin