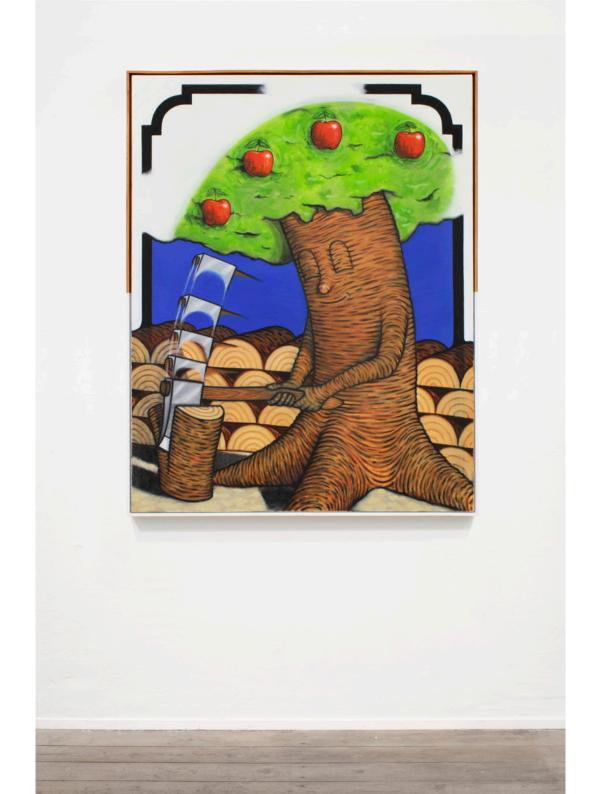

## "HAUTE" TENSION

Nuri Koerfer Camille Blatrix Thomas Jeppe Gina Fischli Richard Frater

**Conradi Hamburg** 

Thomas Jeppe

Nature of Submission (Juice), 2023

133 x 103 x 5 cm

Oil on canvas, artist frame

Courtesy of the artist and Conradi, Hamburg

Thomas Jeppe

Nature of Submission (Juice), 2023

133 x 103 x 5 cm

Oil on canvas, artist frame

Courtesy of the artist and Conradi, Hamburg

Nuri Koerfer

Dogs of Reason (blau), 2023
styrofoam, paper-mâché, resin
47 x 38 x 131 cm