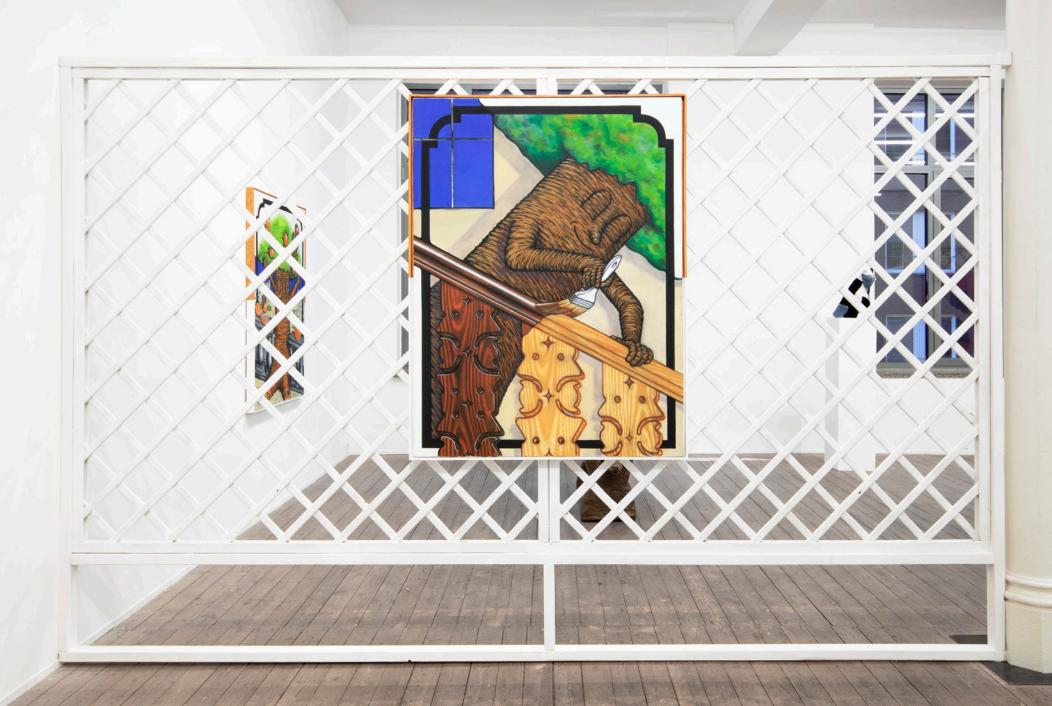

## "HAUTE" TENSION

Nuri Koerfer Camille Blatrix Thomas Jeppe Gina Fischli Richard Frater

**Conradi Hamburg** 

Thomas Jeppe

Nature of Submission (Juice), 2023

133 x 103 x 5 cm

Oil on canvas, artist frame

Courtesy of the artist and Conradi, Hamburg

Thomas Jeppe

Nature of Submission (Juice), 2023

133 x 103 x 5 cm

Oil on canvas, artist frame

Courtesy of the artist and Conradi, Hamburg

Nuri Koerfer

Dogs of Reason (blau), 2023
styrofoam, paper-mâché, resin
47 x 38 x 131 cm

Thomas Jeppe

Nature of Submission (Axe), 2023

133 x 103 x 5 cm

Oil on canvas, artist frame

Courtesy of the artist and Conradi, Hamburg

Gina Fischli
In Doubt, 2023
Archival inkjet print
140 x 170 cm
Unique
Courtesy of the artist and Sandy Brown, Berlin

Thomas Jeppe

Nature of Submission (Bridge), 2023

133 x 103 x 5 cm

Oil on canvas, artist frame

Courtesy of the artist and Conradi, Hamburg

Thomas Jeppe

Nature of Submission (Vernissage), 2023

133 x 103 x 5 cm