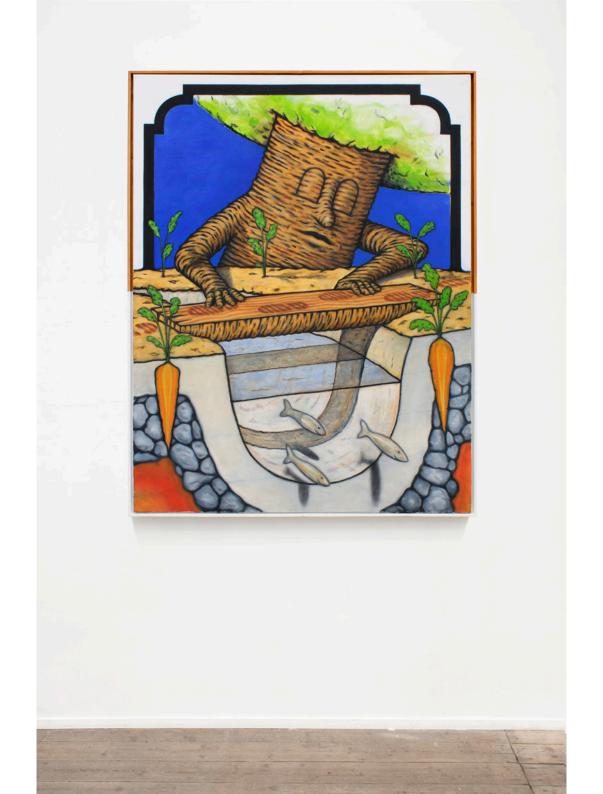

## "HAUTE" TENSION

Nuri Koerfer Camille Blatrix Thomas Jeppe Gina Fischli Richard Frater

**Conradi Hamburg** 

Thomas Jeppe

Nature of Submission (Juice), 2023

133 x 103 x 5 cm

Oil on canvas, artist frame

Courtesy of the artist and Conradi, Hamburg

Thomas Jeppe

Nature of Submission (Juice), 2023

133 x 103 x 5 cm

Oil on canvas, artist frame

Courtesy of the artist and Conradi, Hamburg

Nuri Koerfer

Dogs of Reason (blau), 2023
styrofoam, paper-mâché, resin
47 x 38 x 131 cm