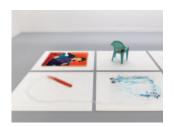

Sylvie Eyberg

Three riso prints produced for the door of rue\_du\_chapeau\_10, spring 2021:

— photographic excerpt from the she, 2014, Sylvie Eyberg / AsgerTaiaksev, Gevaert Editions, Brussels; last sentences from The String

Quartet, 1921 by Virginia Woolf

— set, 2021, photographic excerpt from one page of Cinematographer, March 1968 issue

— jour, 2021, photographic excerpt from two pages of POSITIF, February 1980 issue Printed by Axel Claes - chez rosi, Brussels 42 x 29.7 cm each